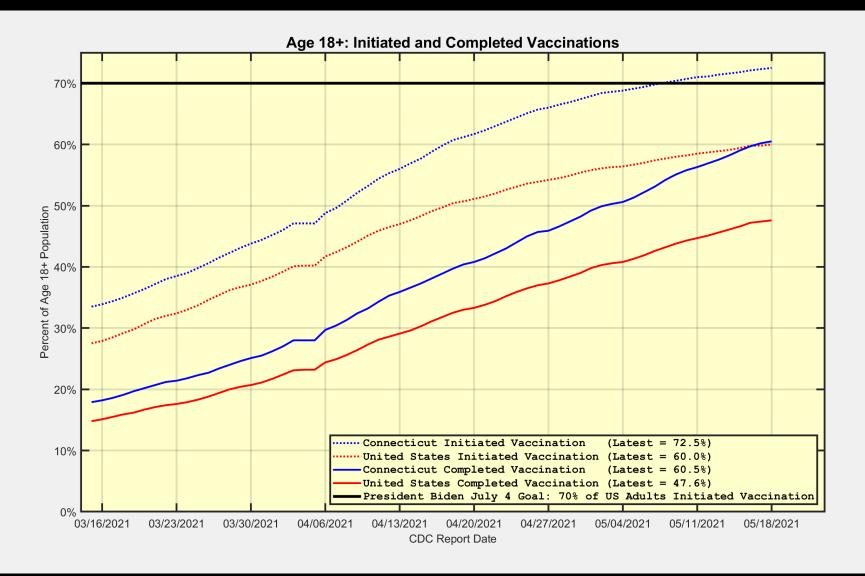

### **Connecticut and US Vaccination Summary**

| Connecticut (as of Tuesday May 18, 2021)                     | Cumulative | Daily  |
|--------------------------------------------------------------|------------|--------|
| Doses Delivered                                              | 4,282,495  | 26,277 |
| Doses Administered                                           | 3,753,824  | 26,817 |
| Percent of Age 18+ Population Who Have Completed Vaccination | 60.5%      |        |
| Connecticut Rank Among 50 States and DC                      | 1          |        |
| Percent of Age 18+ Population Who Have Initiated Vaccination | 72.5%      |        |
| Connecticut Rank Among 50 States and DC                      | 5          |        |

| United States (as of Tuesday May 18, 2021)                   | Cumulative  | Daily     |  |
|--------------------------------------------------------------|-------------|-----------|--|
| Doses Delivered                                              | 346,672,525 | 1,798,780 |  |
| Doses Administered                                           | 275,535,207 | 1,771,807 |  |
| Percent of Age 18+ Population Who Have Completed Vaccination | 47.6%       |           |  |
| Percent of Age 18+ Population Who Have Initiated Vaccination | 60.0%       |           |  |

Data Source: https://covid.cdc.gov/covid-data-tracker/#vaccinations.

The Daily numbers are the most recent 7-day moving averages.

President Biden has set a goal for 70% of the US Age 18+ population to have Initiated Vaccination by July 4.

## Connecticut and US: Age 18+ Initiated and Completed Vaccinations