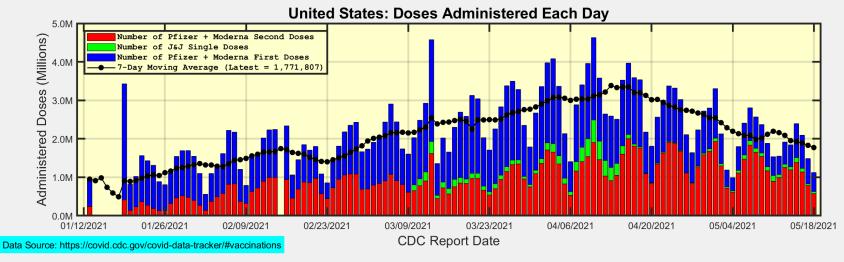

------------------------------|-------------|-----------|--|
| Doses Delivered                                              | 346,672,525 | 1,798,780 |  |
| Doses Administered                                           | 275,535,207 | 1,771,807 |  |
| Percent of Age 18+ Population Who Have Completed Vaccination | 47.6%       |           |  |
| Percent of Age 18+ Population Who Have Initiated Vaccination | 60.0%       |           |  |

Data Source: https://covid.cdc.gov/covid-data-tracker/#vaccinations.

The Daily numbers are the most recent 7-day moving averages.

President Biden has set a goal for 70% of the US Age 18+ population to have Initiated Vaccination by July 4.

## Connecticut and US: Age 18+ Initiated and Completed Vaccinations



### **Number of Doses Administered Each Day**







#### Connecticut: First Doses are decreasing, and some people are not returning for Second Doses





# **CDC Weekly Allocations for Connecticut**