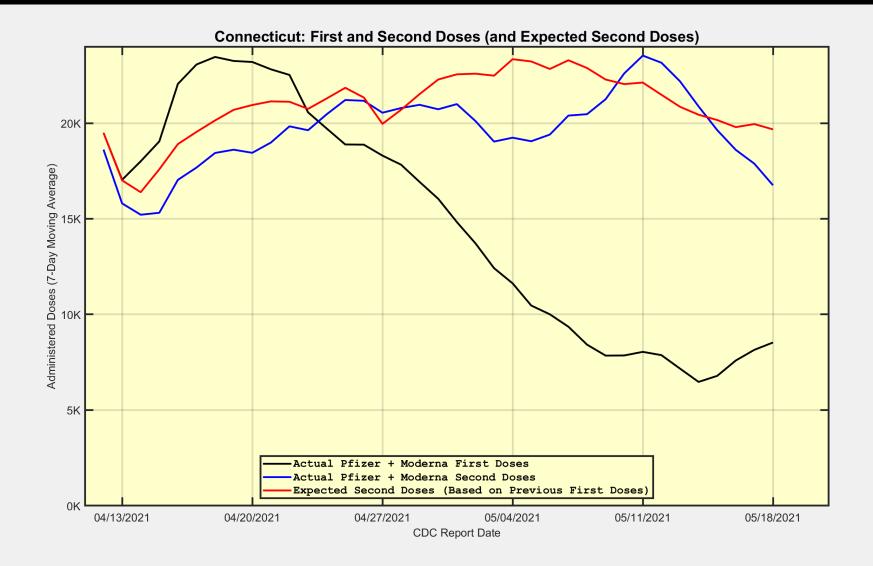

#### Connecticut: First Doses are decreasing, and some people are not returning for Second Doses