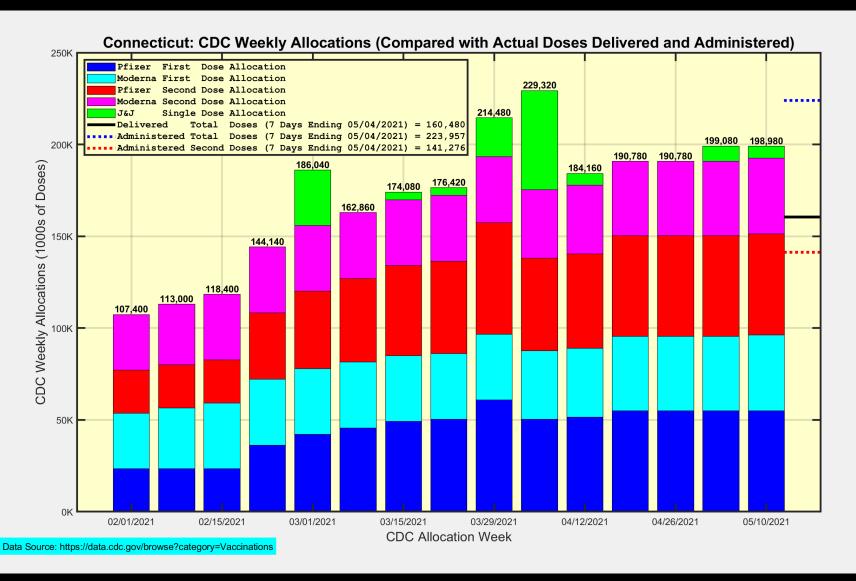

|
| Doses Administered                                           | 275,535,207 | 1,771,807 |  |
| Percent of Age 18+ Population Who Have Completed Vaccination | 47.6%       |           |  |
| Percent of Age 18+ Population Who Have Initiated Vaccination | 60.0%       |           |  |

Data Source: https://covid.cdc.gov/covid-data-tracker/#vaccinations.

The Daily numbers are the most recent 7-day moving averages.

President Biden has set a goal for 70% of the US Age 18+ population to have Initiated Vaccination by July 4.

## Connecticut and US: Age 18+ Initiated and Completed Vaccinations



### **Number of Doses Administered Each Day**







#### Connecticut: First Doses are decreasing, and some people are not returning for Second Doses





# **CDC Weekly Allocations for Connecticut**