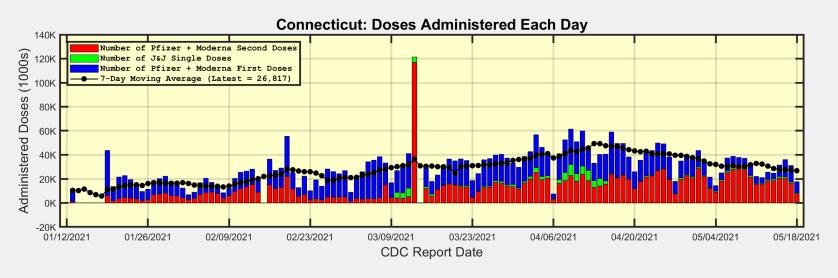

--------------------------------|-------------|-----------|--|
| Doses Delivered                                              | 346,672,525 | 1,798,780 |  |
| Doses Administered                                           | 275,535,207 | 1,771,807 |  |
| Percent of Age 18+ Population Who Have Completed Vaccination | 47.6%       |           |  |
| Percent of Age 18+ Population Who Have Initiated Vaccination | 60.0%       |           |  |

Data Source: https://covid.cdc.gov/covid-data-tracker/#vaccinations.

The Daily numbers are the most recent 7-day moving averages.

President Biden has set a goal for 70% of the US Age 18+ population to have Initiated Vaccination by July 4.

## Connecticut and US: Age 18+ Initiated and Completed Vaccinations



### **Number of Doses Administered Each Day**







#### Connecticut: First Doses are decreasing, and some people are not returning for Second Doses





# **CDC Weekly Allocations for Connecticut**