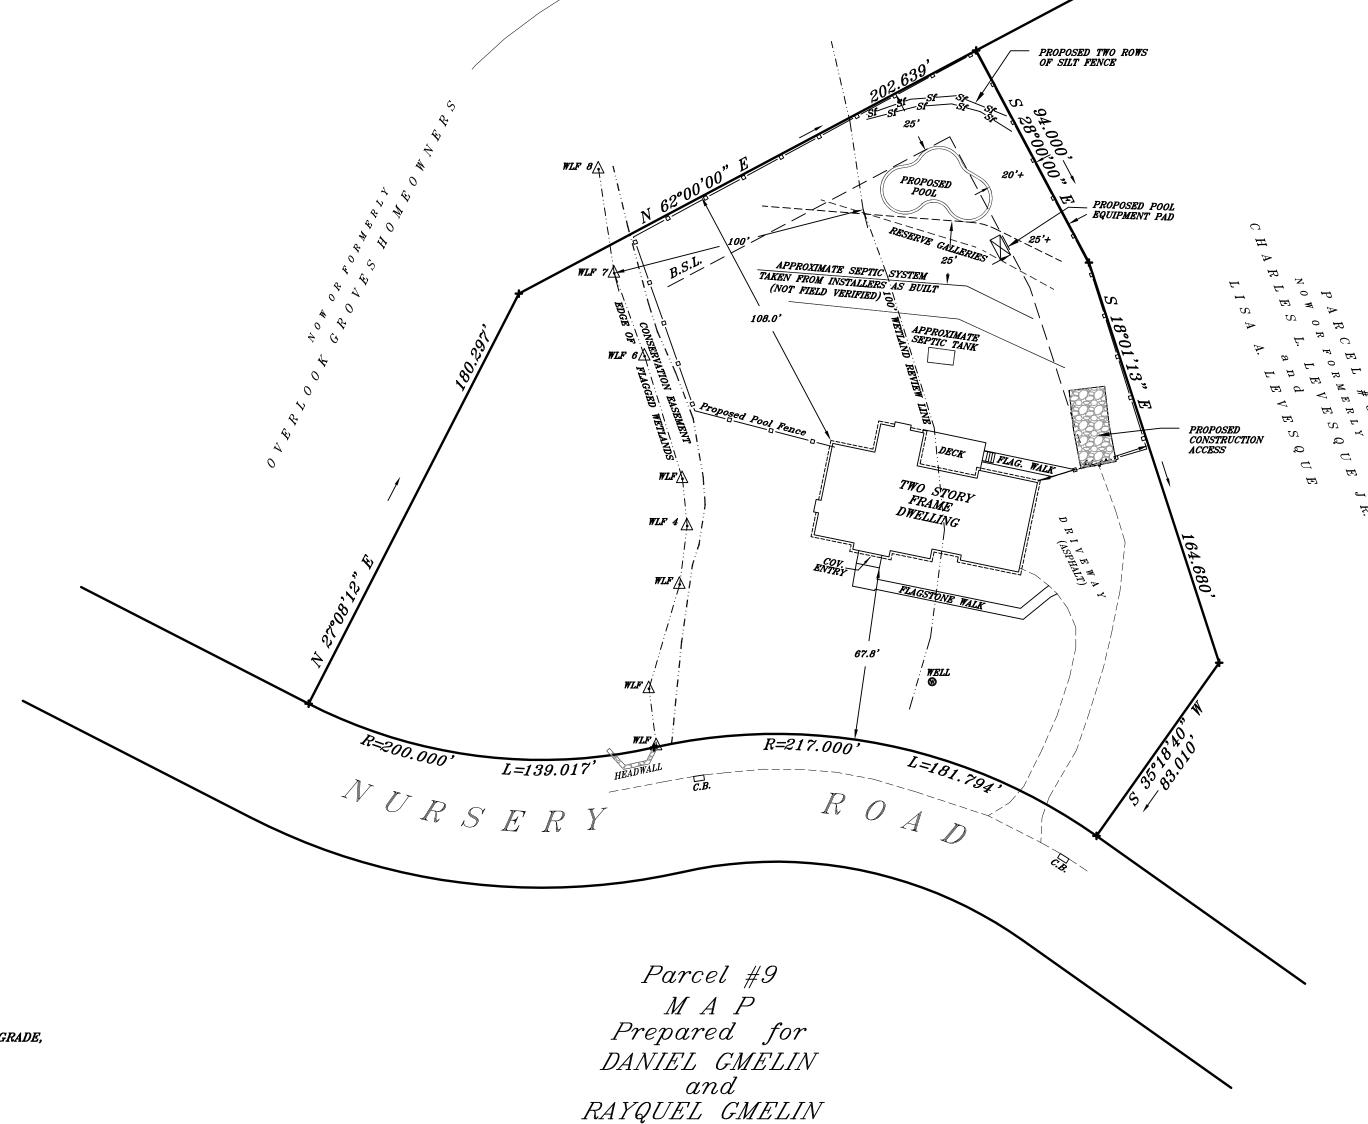

P.R.D. SUBDIVISION P.R.D. INTERIOR SETBACKS - 25' P.R.D. PERIMETER SETBACKS - 50' WETLANDS REVIEW AREA - 100'

ALLOWABLE BUILDING COVERAGE - 4,507 SQ. FT. EXISTING BUILDING COVERAGE - 3,115 SQ. FT.

ALLOWABLE F.A.R. - 7,130 SQ. FT. EXISTING F.A.R. - 6,230 SQ. FT.

IMPERVIOUS COVERAGE THRESHOLD - 5,646 SQ. FT. EXISTING IMPERVIOUS COVERAGE - 6,375 SQ. FT. PROPOSED IMPERVIOUS COVERAGE - 7,575 SQ. FT.+/-

*Wetlands shown hereon were field located by* R K W LAND SURVEYING ON JANUARY 28, 2022.

REFERENCE HEREBY MADE TO MAP #7341

ON FILE IN THE RIDGEFIELD TOWN CLERKS OFFICE.

GRAPHIC SCALE

1 inch = 40 ft.

Ridgefield, Connecticut

R-AA Residence Zone

Acres

= 1.490

Survey Date: JANUARY 28, 2022 PROPOSED POOL ADDED NOVEMBER 11, 2022

FRANCIS J. WALSH JR.

CT. L.S. # 70034