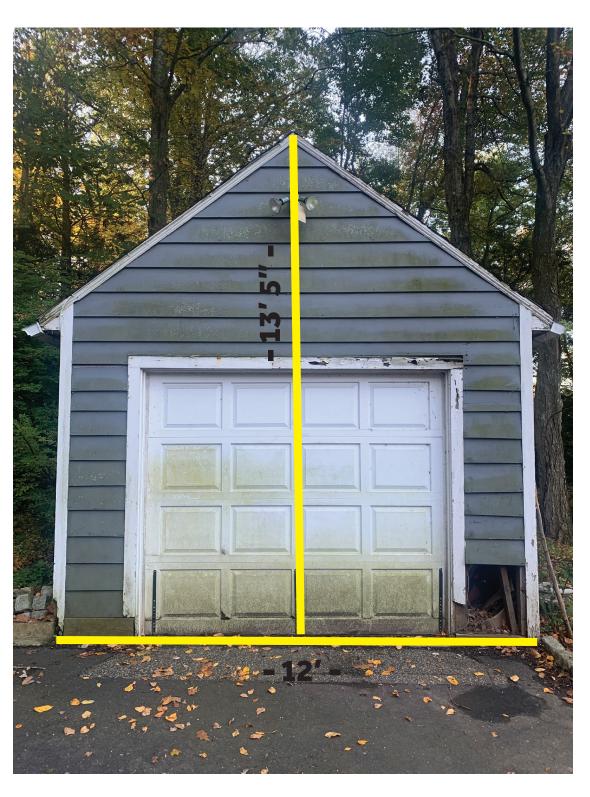

### 231 lvy Hill Road Remove and replace existing garage, front-view pictured here

Geoffrey and Martha Morris, 231 lvy Hill Road, Ridgefield gmorris@townvibe.com, 203-247-4773
October 15, 2020