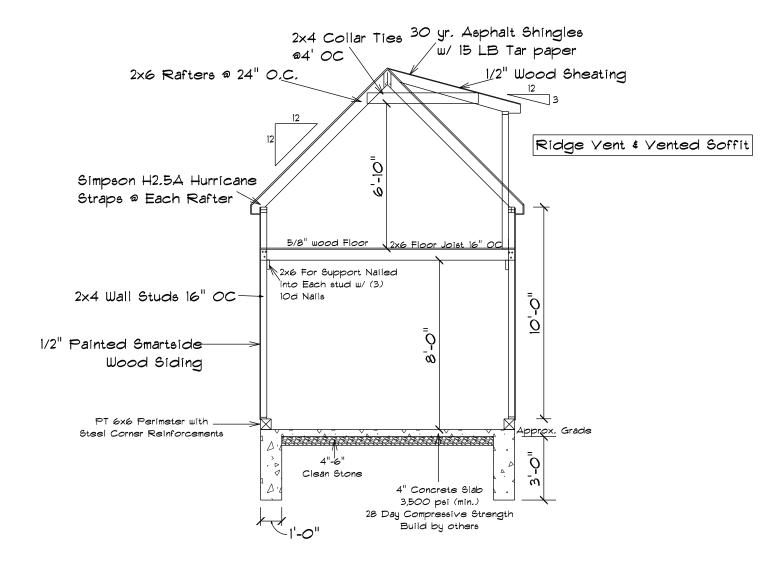

#### Section Detail

| <b>Construction Notes:</b>                                                                   | Job Name:            | Dimensions: | Drawn By: Juan Lopez   |
|----------------------------------------------------------------------------------------------|----------------------|-------------|------------------------|
| Snow Load: 40 psf<br>Wind Load: 115 mph<br>Weathering: Severe                                | Geoffrey Morris      | 12 v 24     | Date: October 14, 2020 |
| Termite: Moderate to Heavy<br>Decay: Slight to Moderate<br>Flood Hazard: see Local Flood Map | Ridgefield, CT 06879 | 12X24       | Revisions: 1           |