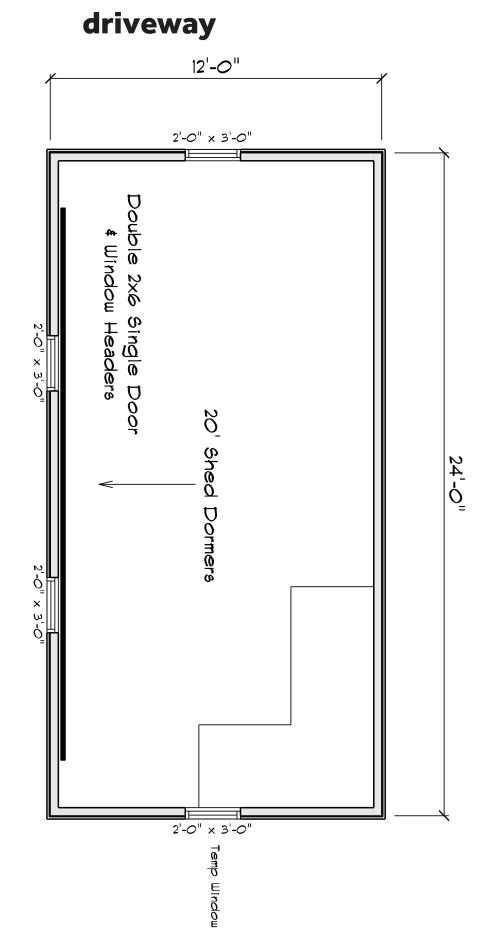

### 231 lvy Hill Road Remove and replace existing garage, front-view pictured here



Geoffrey and Martha Morris, 231 lvy Hill Road, Ridgefield gmorris@townvibe.com, 203-247-4773
October 15, 2020

## 231 lvy Hill Road Remove and replace existing garage, rear-view pictured here



## 231 Ivy Hill Road Remove and replace existing garage, hill limiting extension of setback



## 231 Ivy Hill Road Remove and replace existing garage, road-view pictured here



# lvy Hill Road

7/16" x 4' Wood Structural Panels

# 231 lvy Hill Road Remove and replace existing garage, new first-floor planning drawing



### driveway



# **Ivy Hill Road**



# 2nd Floor Plan

| Revisions: 1           | 12824       | Kiugeiieid, CT 008/9 | Termite: Moderate to Heavy Decay: Slight to Moderate Flood Hazard: see Local Flood Map |
|------------------------|-------------|----------------------|----------------------------------------------------------------------------------------|
| Date: October 14, 2020 | 10~7/       | Geoffrey Morris      | Snow Load: 40 psf<br>Wind Load: 115 mph<br>Weathering: Severe                          |
| Drawn By: Juan Lopez   | Dimensions: | Job Name:            | Construction Notes:                                                                    |

### driveway



**Ivy Hill Road** 

# Concrete Plan

| Revisions:             | 12X24       | Kidgelleid, C1 008/9 | Termite: Moderate to Heavy Decay: Slight to Modera