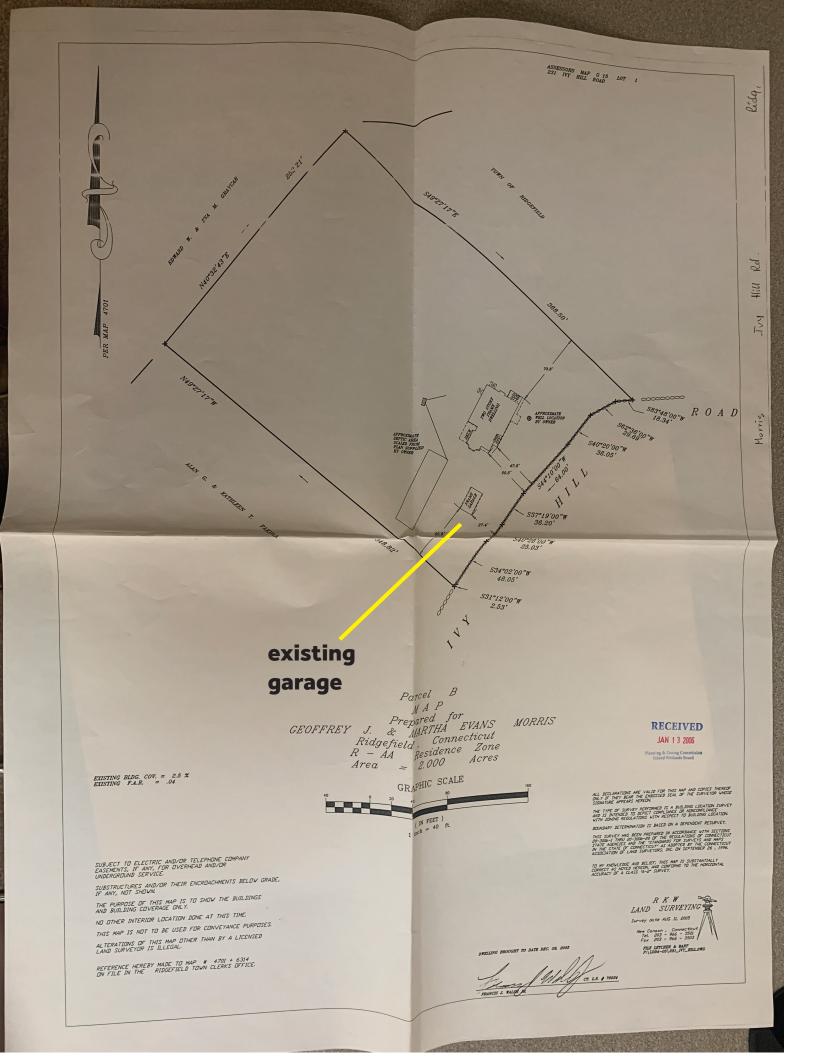

## 231 Ivy Hill Road Remove and replace existing garage, hill limiting extension of setback

### driveway

### driveway

**Ivy Hill Road** 