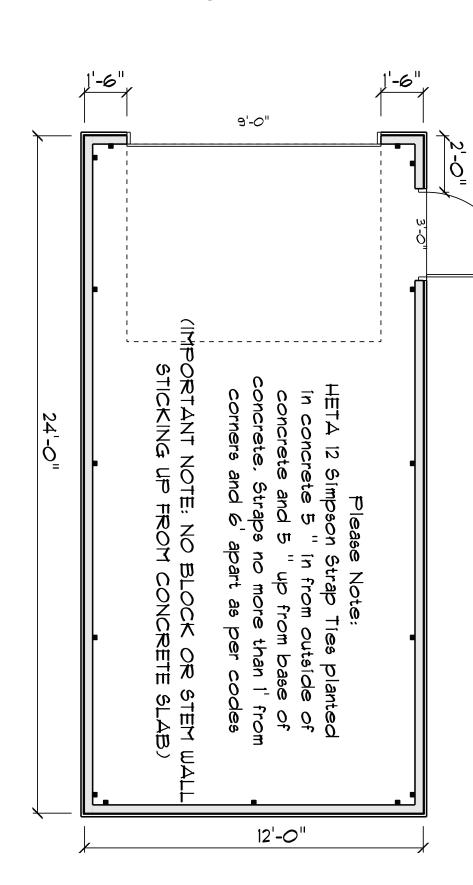

# Concrete Plan

| Revisions:             | 12X24       | Kidgelleid, C1 008/9 | Termite: Moderate to Heavy Decay: Slight to Moderate Flood Hazard: see Local Flood Map |
|------------------------|-------------|----------------------|----------------------------------------------------------------------------------------|
| Date: October 14, 2020 | 10*07       | Geoffrey Morris      | Snow Load: 40 psf<br>Wind Load: 115 mph<br>Weathering: Severe                          |
| Drawn By: Juan Lopez   | Dimensions: | Job Name:            | Construction Notes:                                                                    |