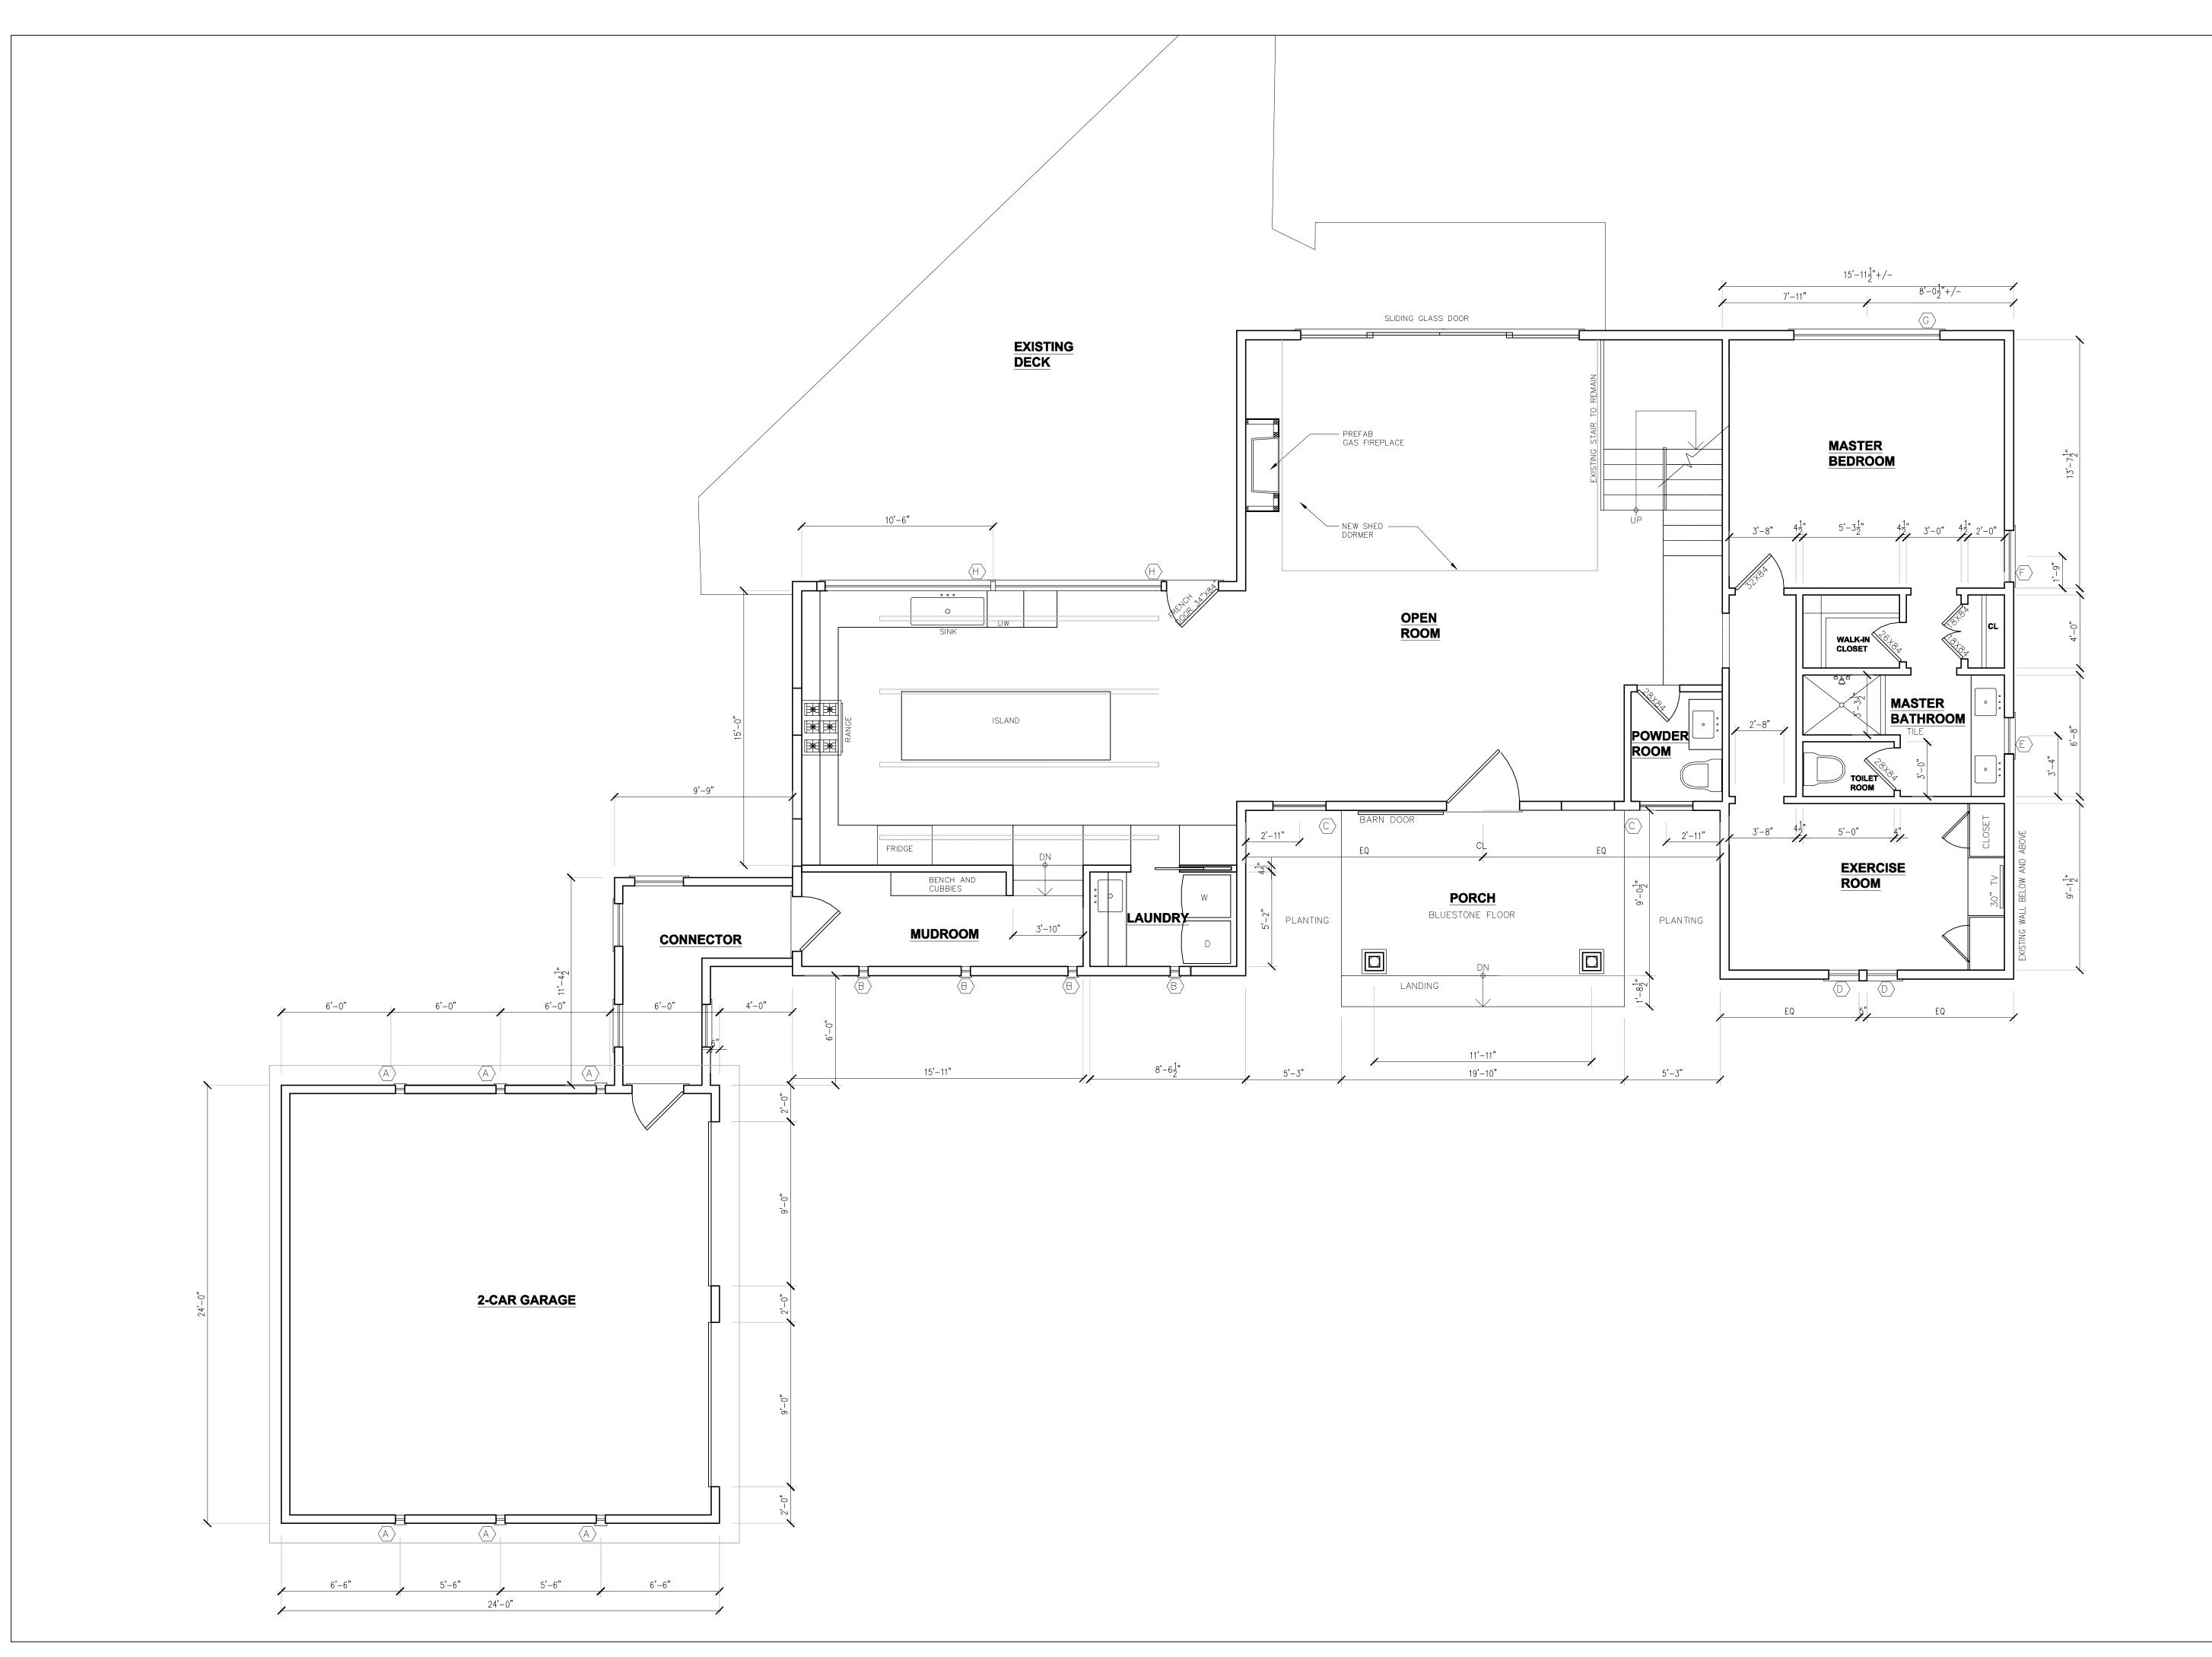

DATE: REVISION

PROJECT

MILTON RESIDENCE ADDITIONS & ALTERATIONS

24 CRAIGMOORE RD RODGEFIELD, CT

DRAWING TITLE

PROPOSED FIRST FLOOR PLAN

SF A

DATE

04-04-24

1/4" = 1'-0" or as Noted

DRAWING NO.

A101.00