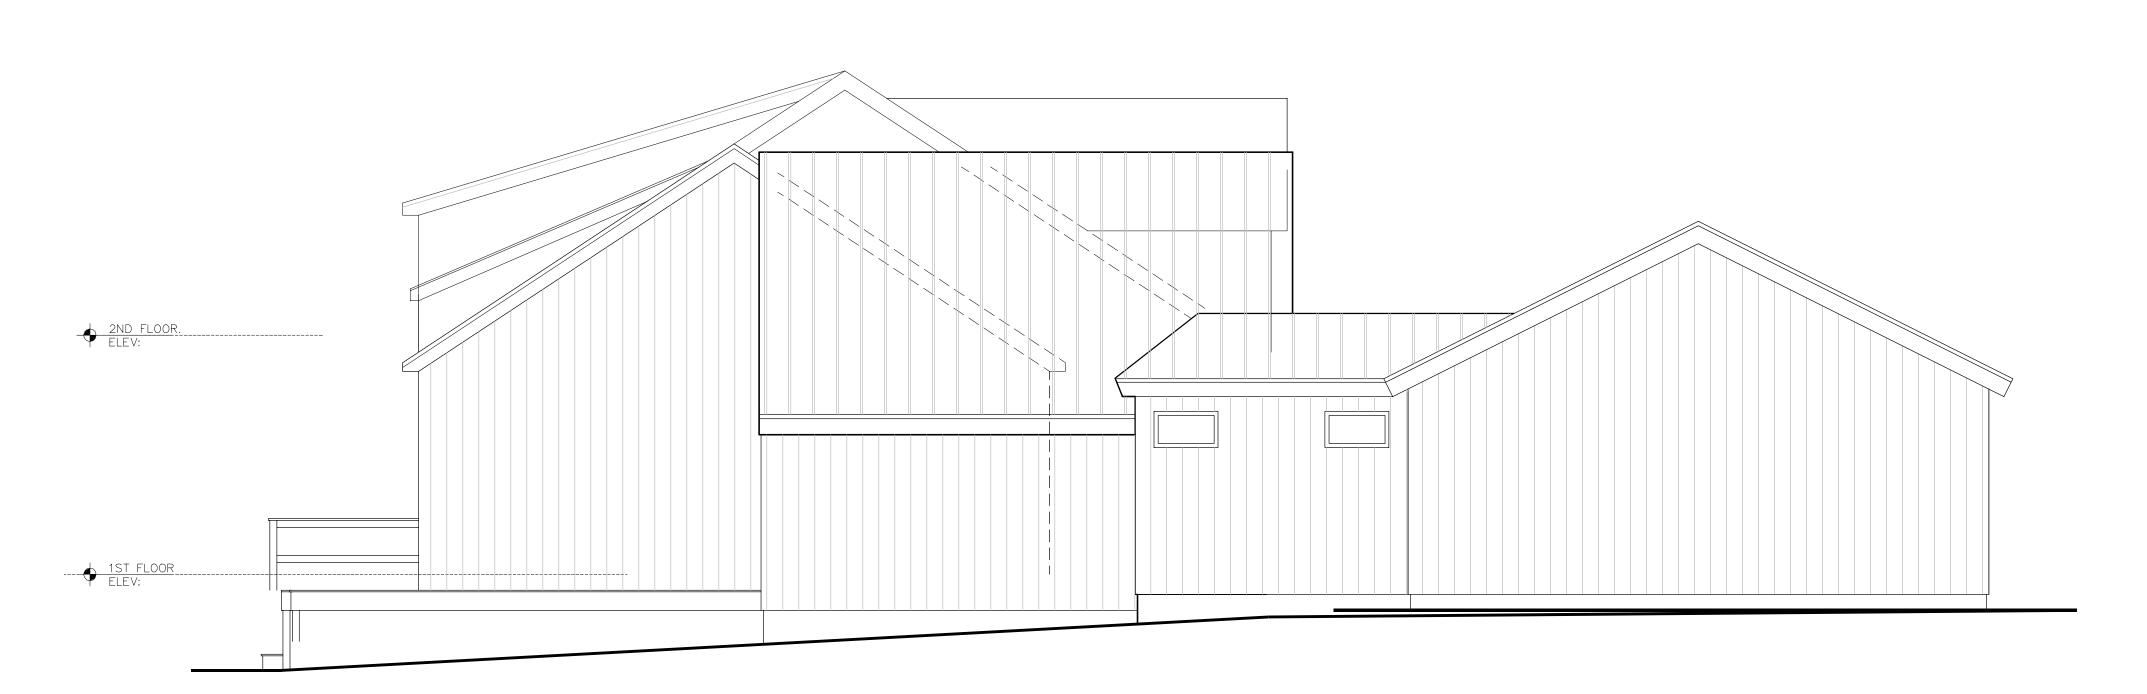

## PROPOSED RIGHT SIDE ELEVATION

PROPOSED LEFT SIDE ELEVATION

TIEO SIGÜIENZA ARCHITECT

> 460 OLD POST ROAD 2A BEDFORD, N. Y. 10506 TEL: 914.234.6289 FAX: 914.234.0619 www.teosiguenza.com

DO NOT SCALE DRAWINGS FOR CONSTRUCTION PURPOSES
 ALL DIMENSIONS TO BE CHECKED
 CONTRACTOR IS OBLIGED TO REPORT ALL ERRORS AND OMISSIONS
 TO THE ARCHITECT

|  | DATE: | REVISION |  |
|--|-------|----------|--|
|  |       |          |  |
|  |       |          |  |
|  |       |          |  |
|  |       |          |  |

MILTON RESIDENCE ADDITIONS & ALTERATIONS

24 CRAIGMOORE RD RODGEFIELD, CT

DRAWING TITLE

PROPOSED BUILDING ELEVATIONS

04-04-24

SCALE 1/4" = 1'-0" or as Noted

DRAWING NO.

A201.00