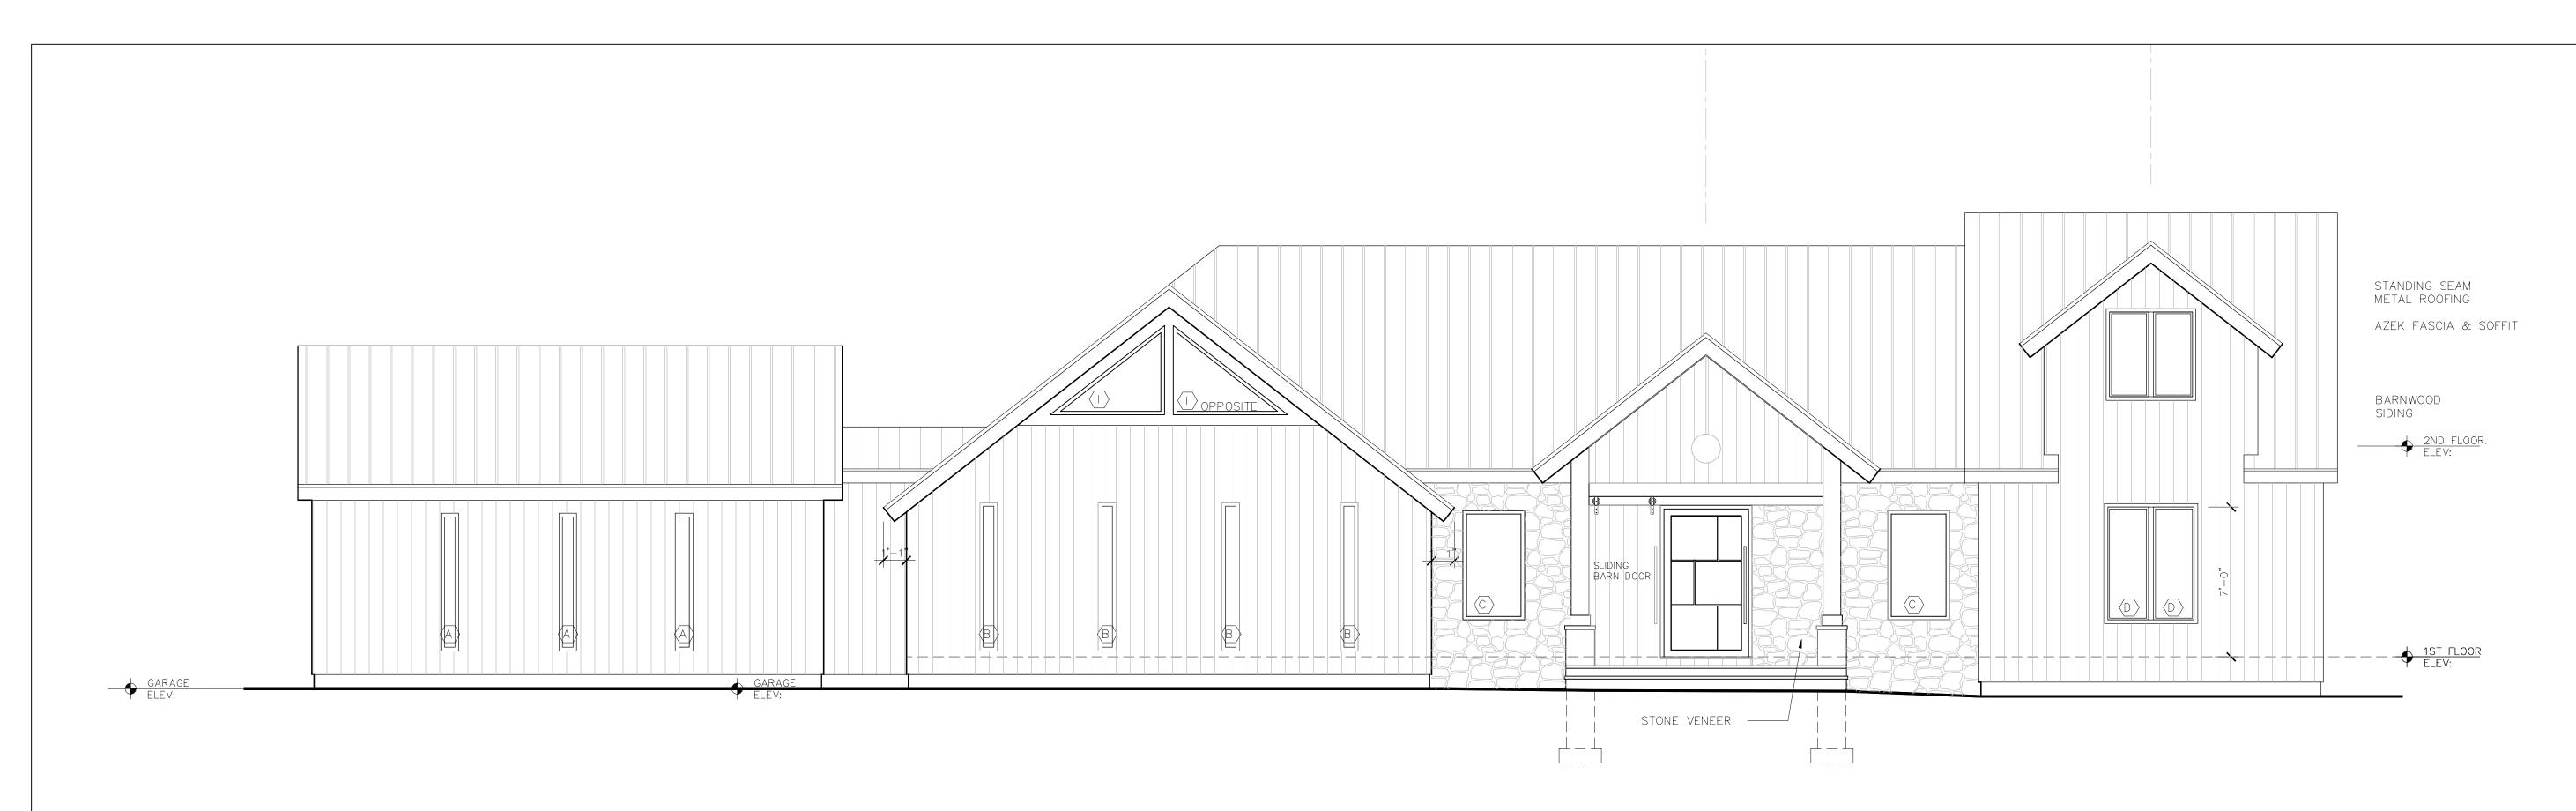

# PROPOSED FRONT ELEVATION SCALE: 1/4: "=1'-0"

No. of Addition Control of Contro

### PROPOSED REAR ELEVATION

TEO SIGÜENZA ARCHITECT

460 OLD POST ROAD 2A BEDFORD, N. Y. 10506
TEL: 914.234.6289 FAX: 914.234.0619
www.teosiguenza.com

GENERAL NOTES:

1. DO NOT SCALE DRAWINGS FOR CONSTRUCTION PURPOSES
 2. ALL DIMENSIONS TO BE CHECKED
 3. CONTRACTOR IS OBLIGED TO REPORT ALL ERRORS AND OMISSIONS
 TO THE ARCHITECT

DATE: REVISION

PROJECT

MILTON RESIDENCE
ADDITIONS & ALTERATIONS

24 CRAIGMOORE RD RODGEFIELD, CT

DRAWING TITLE

PROPOSED BUILDING ELEVATIONS

SFA

DATE