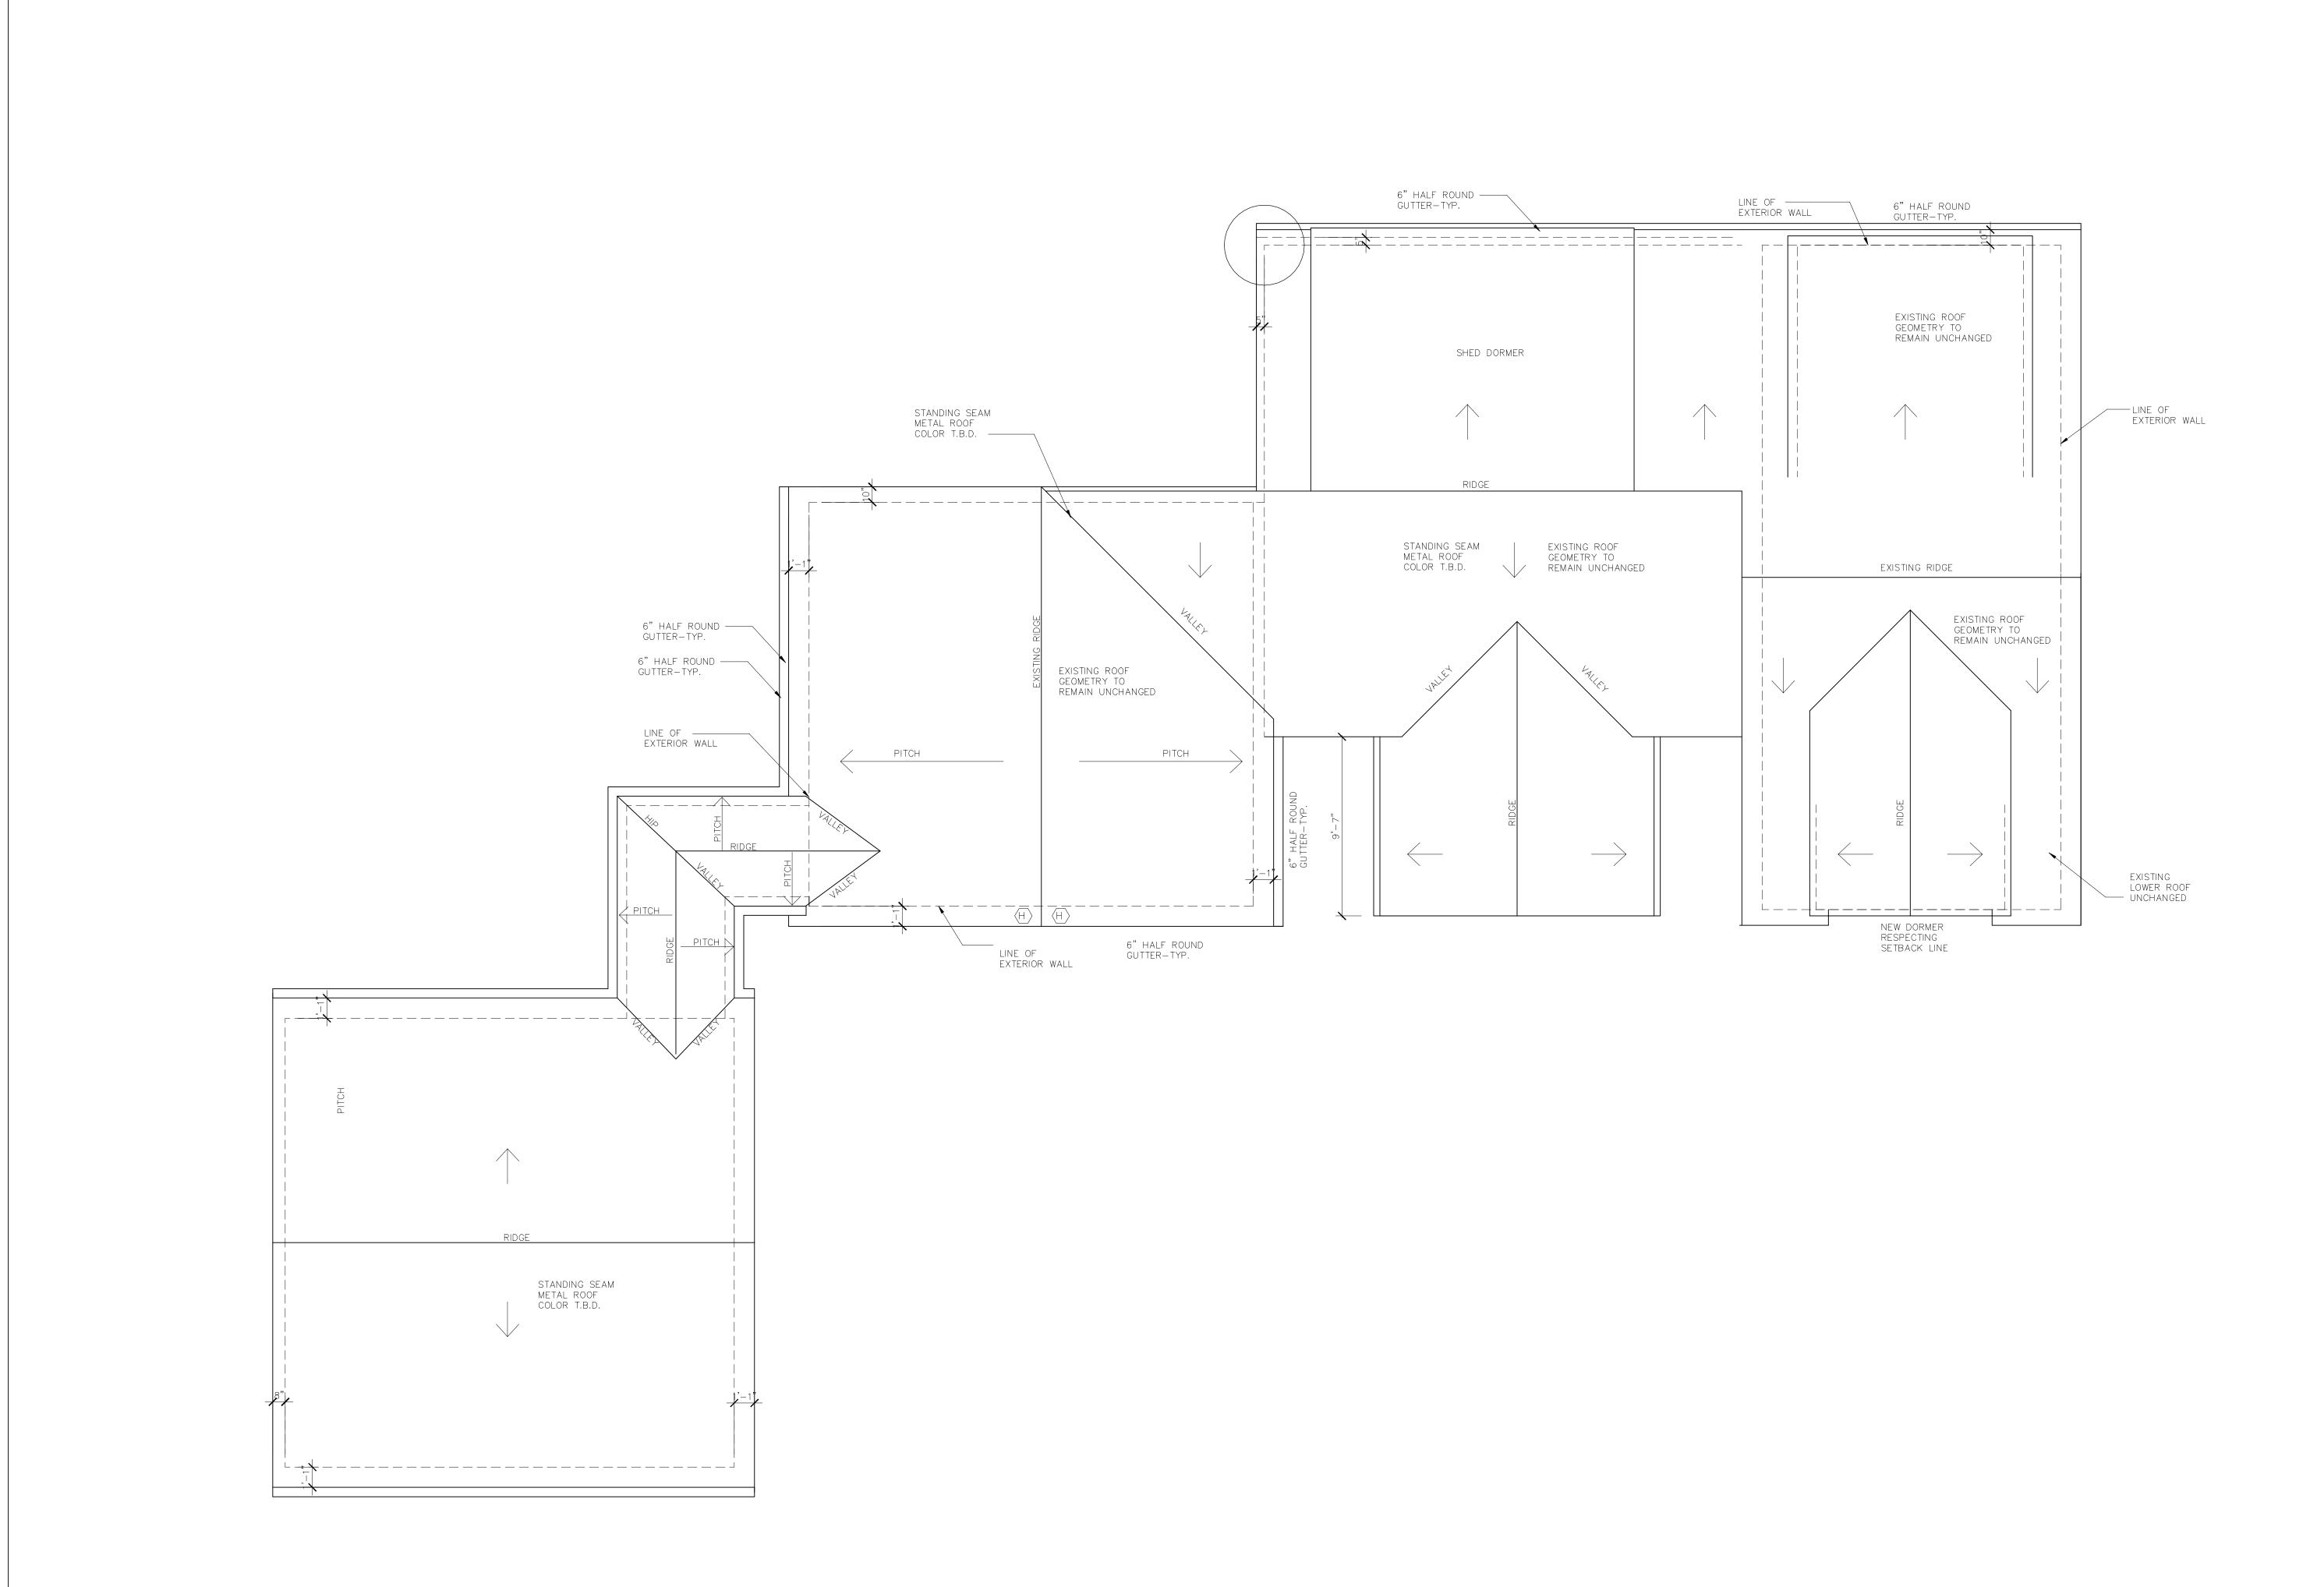

DATE: REVISION

PROJECT

MILTON RESIDENCE ADDITIONS & ALTERATIONS

24 CRAIGMOORE RD RODGEFIELD, CT

DRAWING TITLE

PROPOSED ROOF PLAN

SFAL

DATE

04-04-24

1/4" = 1'-0" or as Noted

DRAWING NO.

A103.00