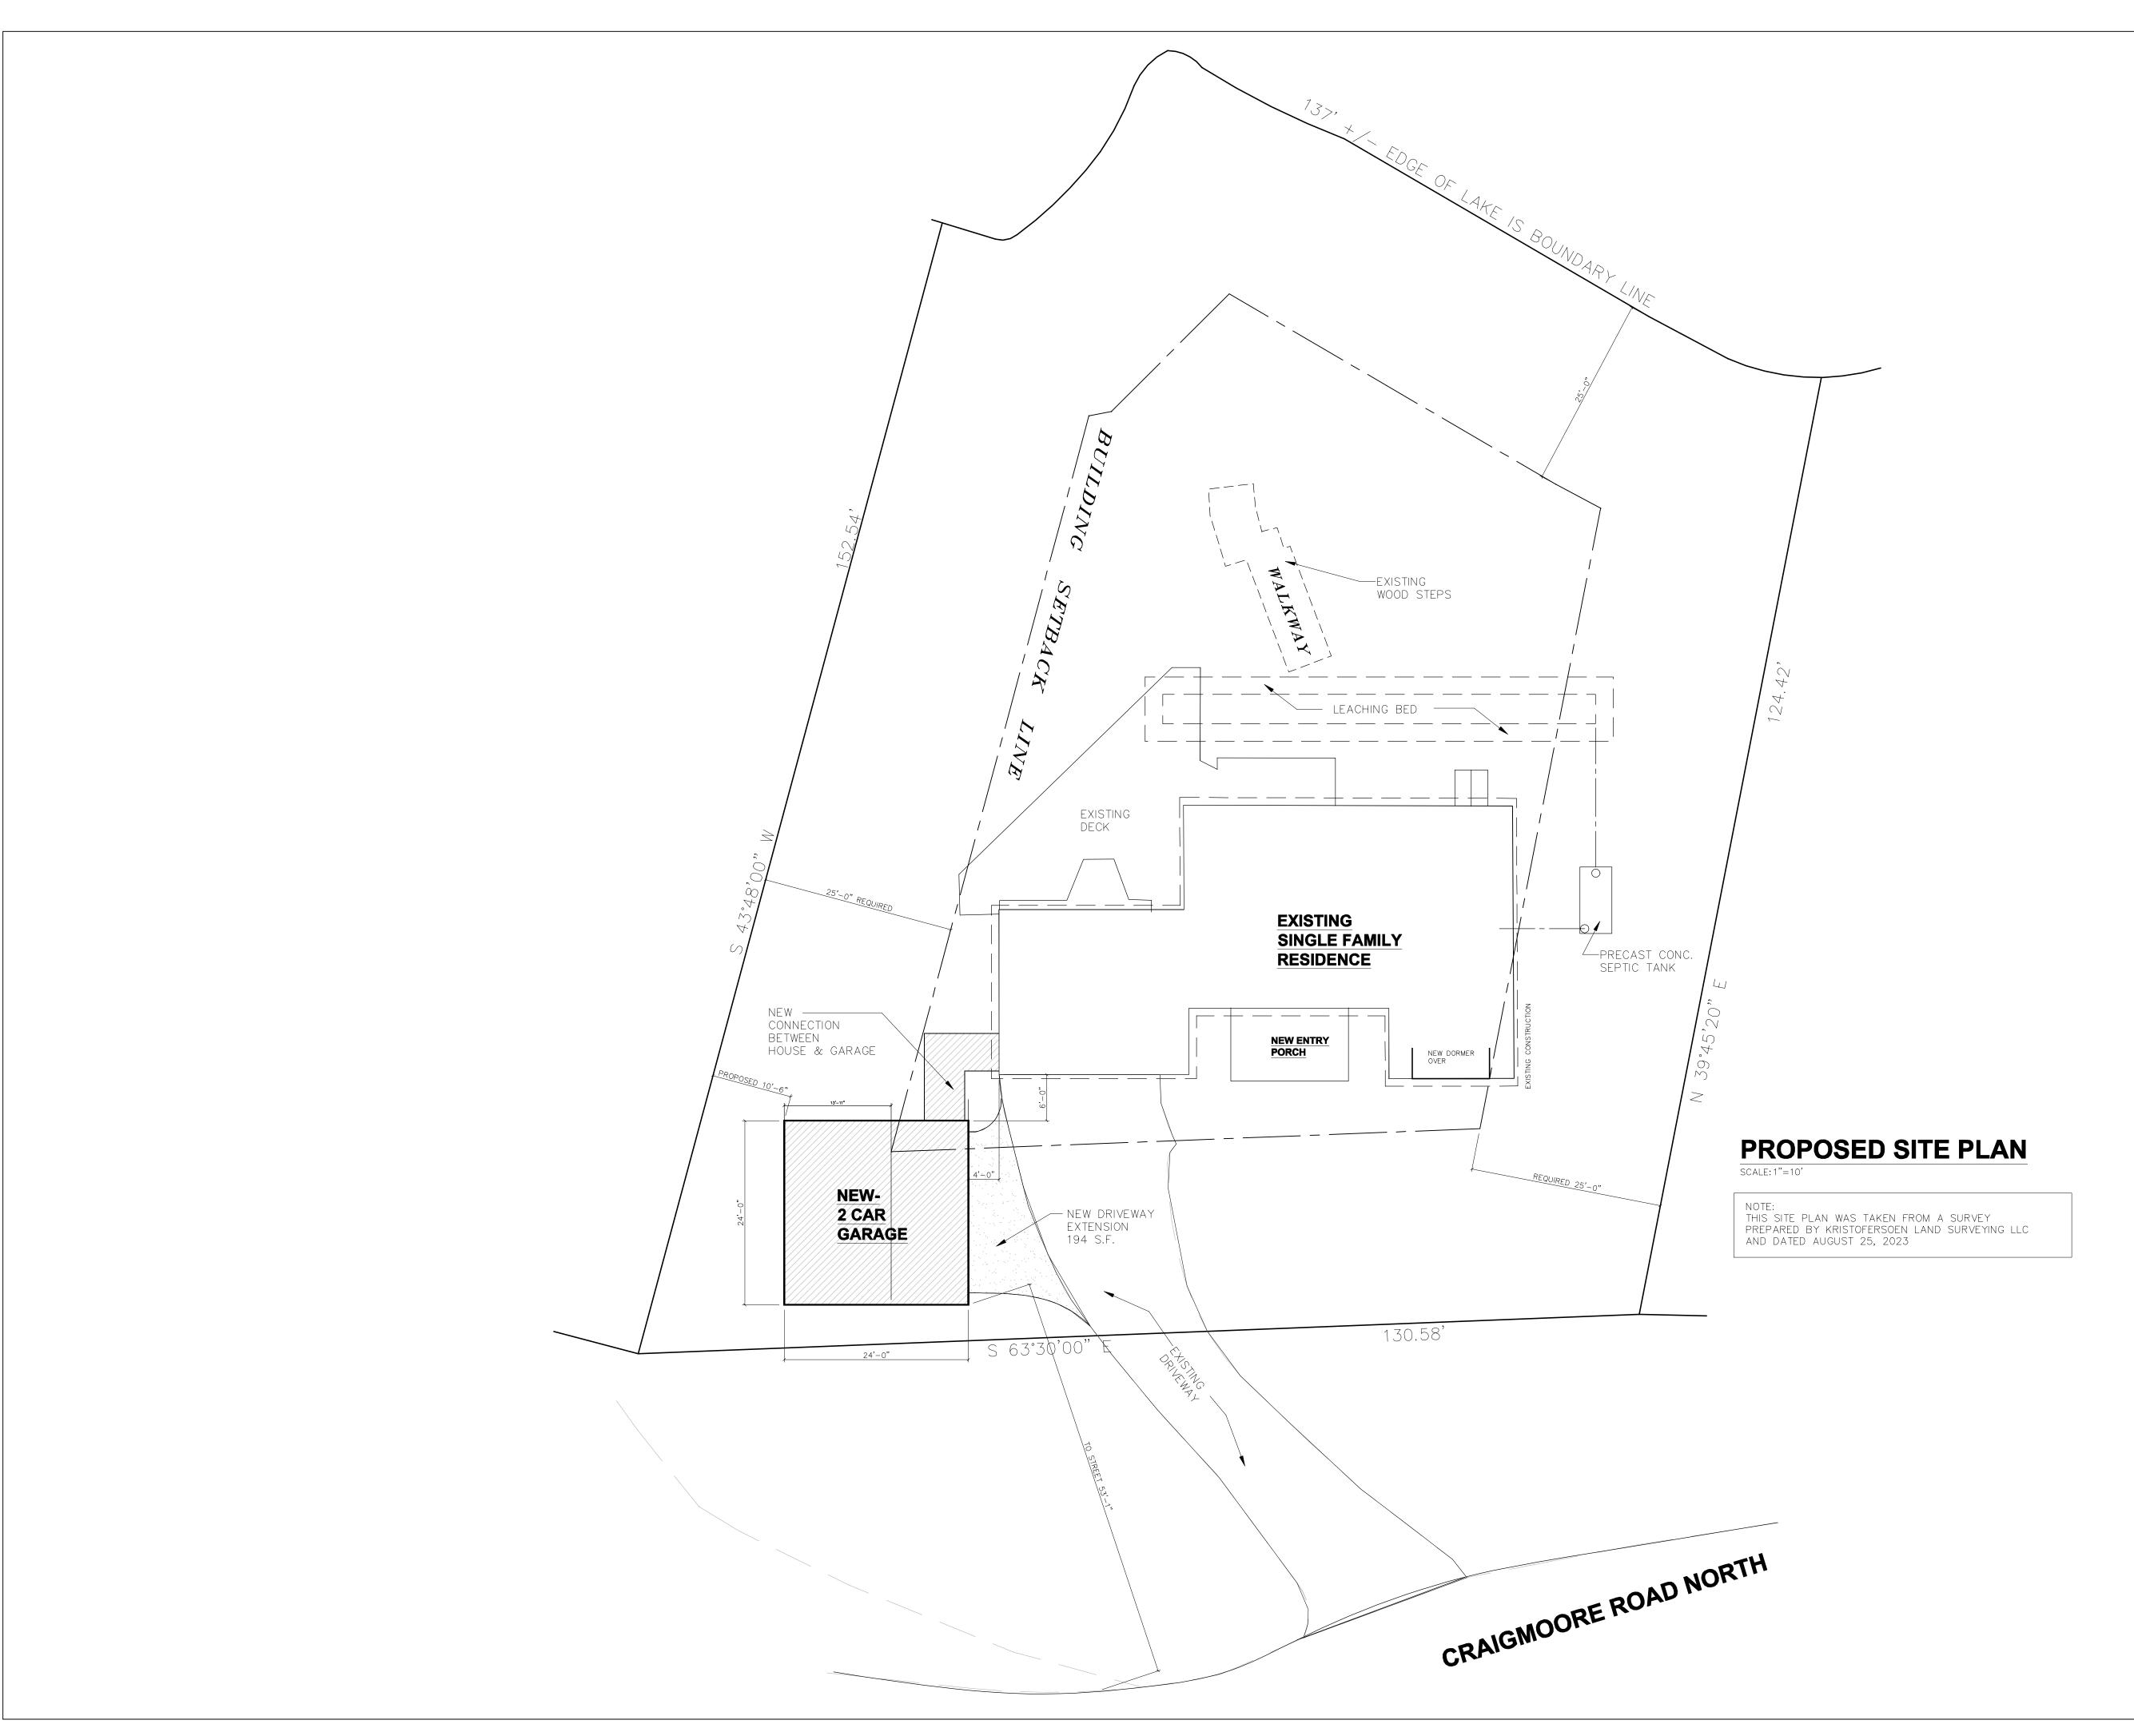

DATE: REVISION

PROJECT

MILTON RESIDENCE
ADDITIONS & ALTERATIONS

24 CRAIGMOORE RD RODGEFIELD, CT

DRAWING TITLE

PROPOSED SITE PLAN

SFAL

04-04-24

CONE

1/4" = 1'-0" or as Noted

DRAWING NO.

SP100

TEO SIGUENZA ARCHITECT

460 OLD POST ROAD 2A BEDFORD, N. Y. 10506
TEL: 914.234.6289 FAX: 914.234.0619
www.teosiguenza.com

GENERAL NOTES:

DO NOT SCALE DRAWINGS FOR CONSTRUCTION PURPOSES
 ALL DIMENSIONS TO BE CHECKED
 CONTRACTOR IS OBLIGED TO REPORT ALL ERRORS AND OMISSIONS TO THE ARCHITECT