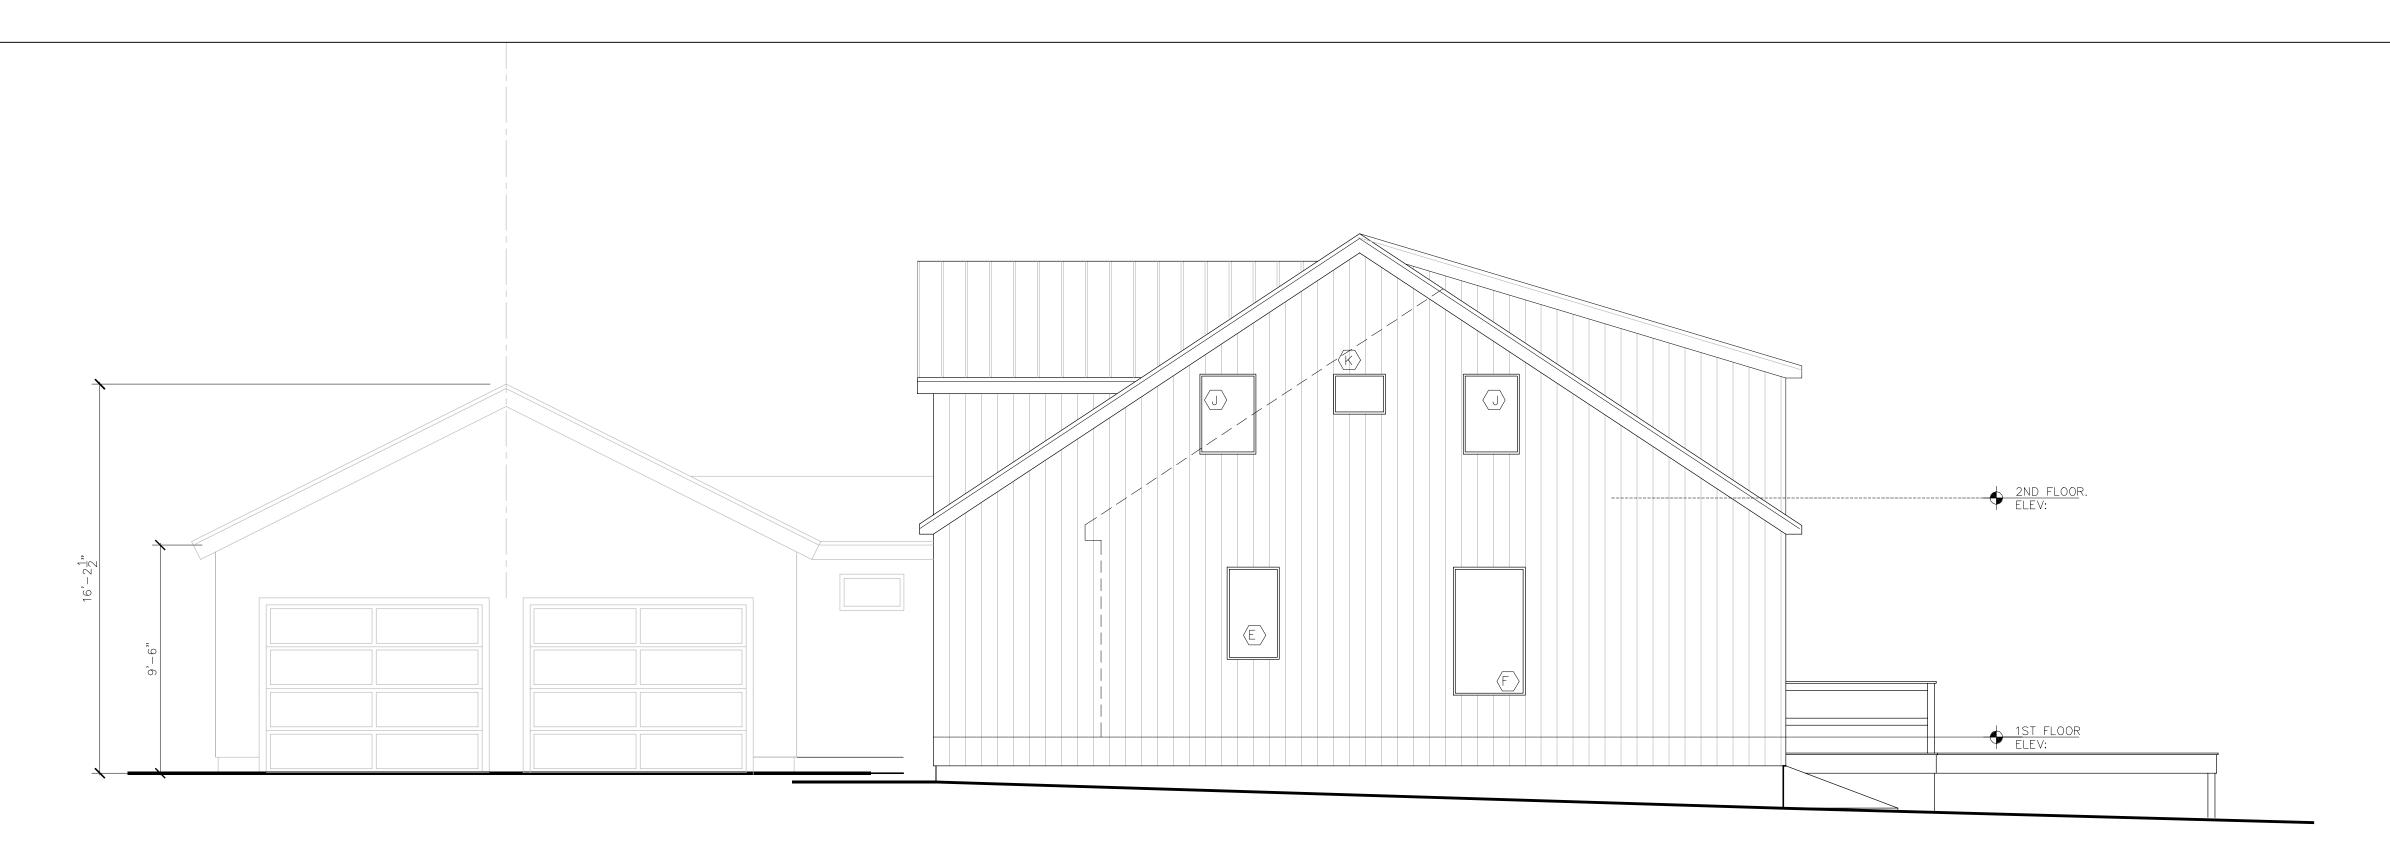

## PROPOSED RIGHT SIDE ELEVATION

PROPOSED LEFT SIDE ELEVATION

TIEO SIGÜIENZA ARCHITECT

> 460 OLD POST ROAD 2A BEDFORD, N. Y. 10506 TEL: 914.234.6289 FAX: 914.234.0619 www.teosiguenza.com

DO NOT SCALE DRAWINGS FOR CONSTRUCTION PURPOSES
 ALL DIMENSIONS TO BE CHECKED
 CONTRACTOR IS OBLIGED TO REPORT ALL ERRORS AND OMISSIONS
 TO THE ARCHITECT

|  | DATE: | REVISION |  |
|--|-------|----------|--|
|  |       |          |  |
|  |       |          |  |
|  |       |          |  |
|  |       |          |  |

MILTON RESIDENCE ADDITIONS & ALTERATIONS

24 CRAIGMOORE RD RODGEFIELD, CT

DRAWING TITLE

PROPOSED BUILDING ELEVATIONS

04-04-24

SCALE 1/4" = 1'-0" or as Noted

DRAWING NO.

A201.00