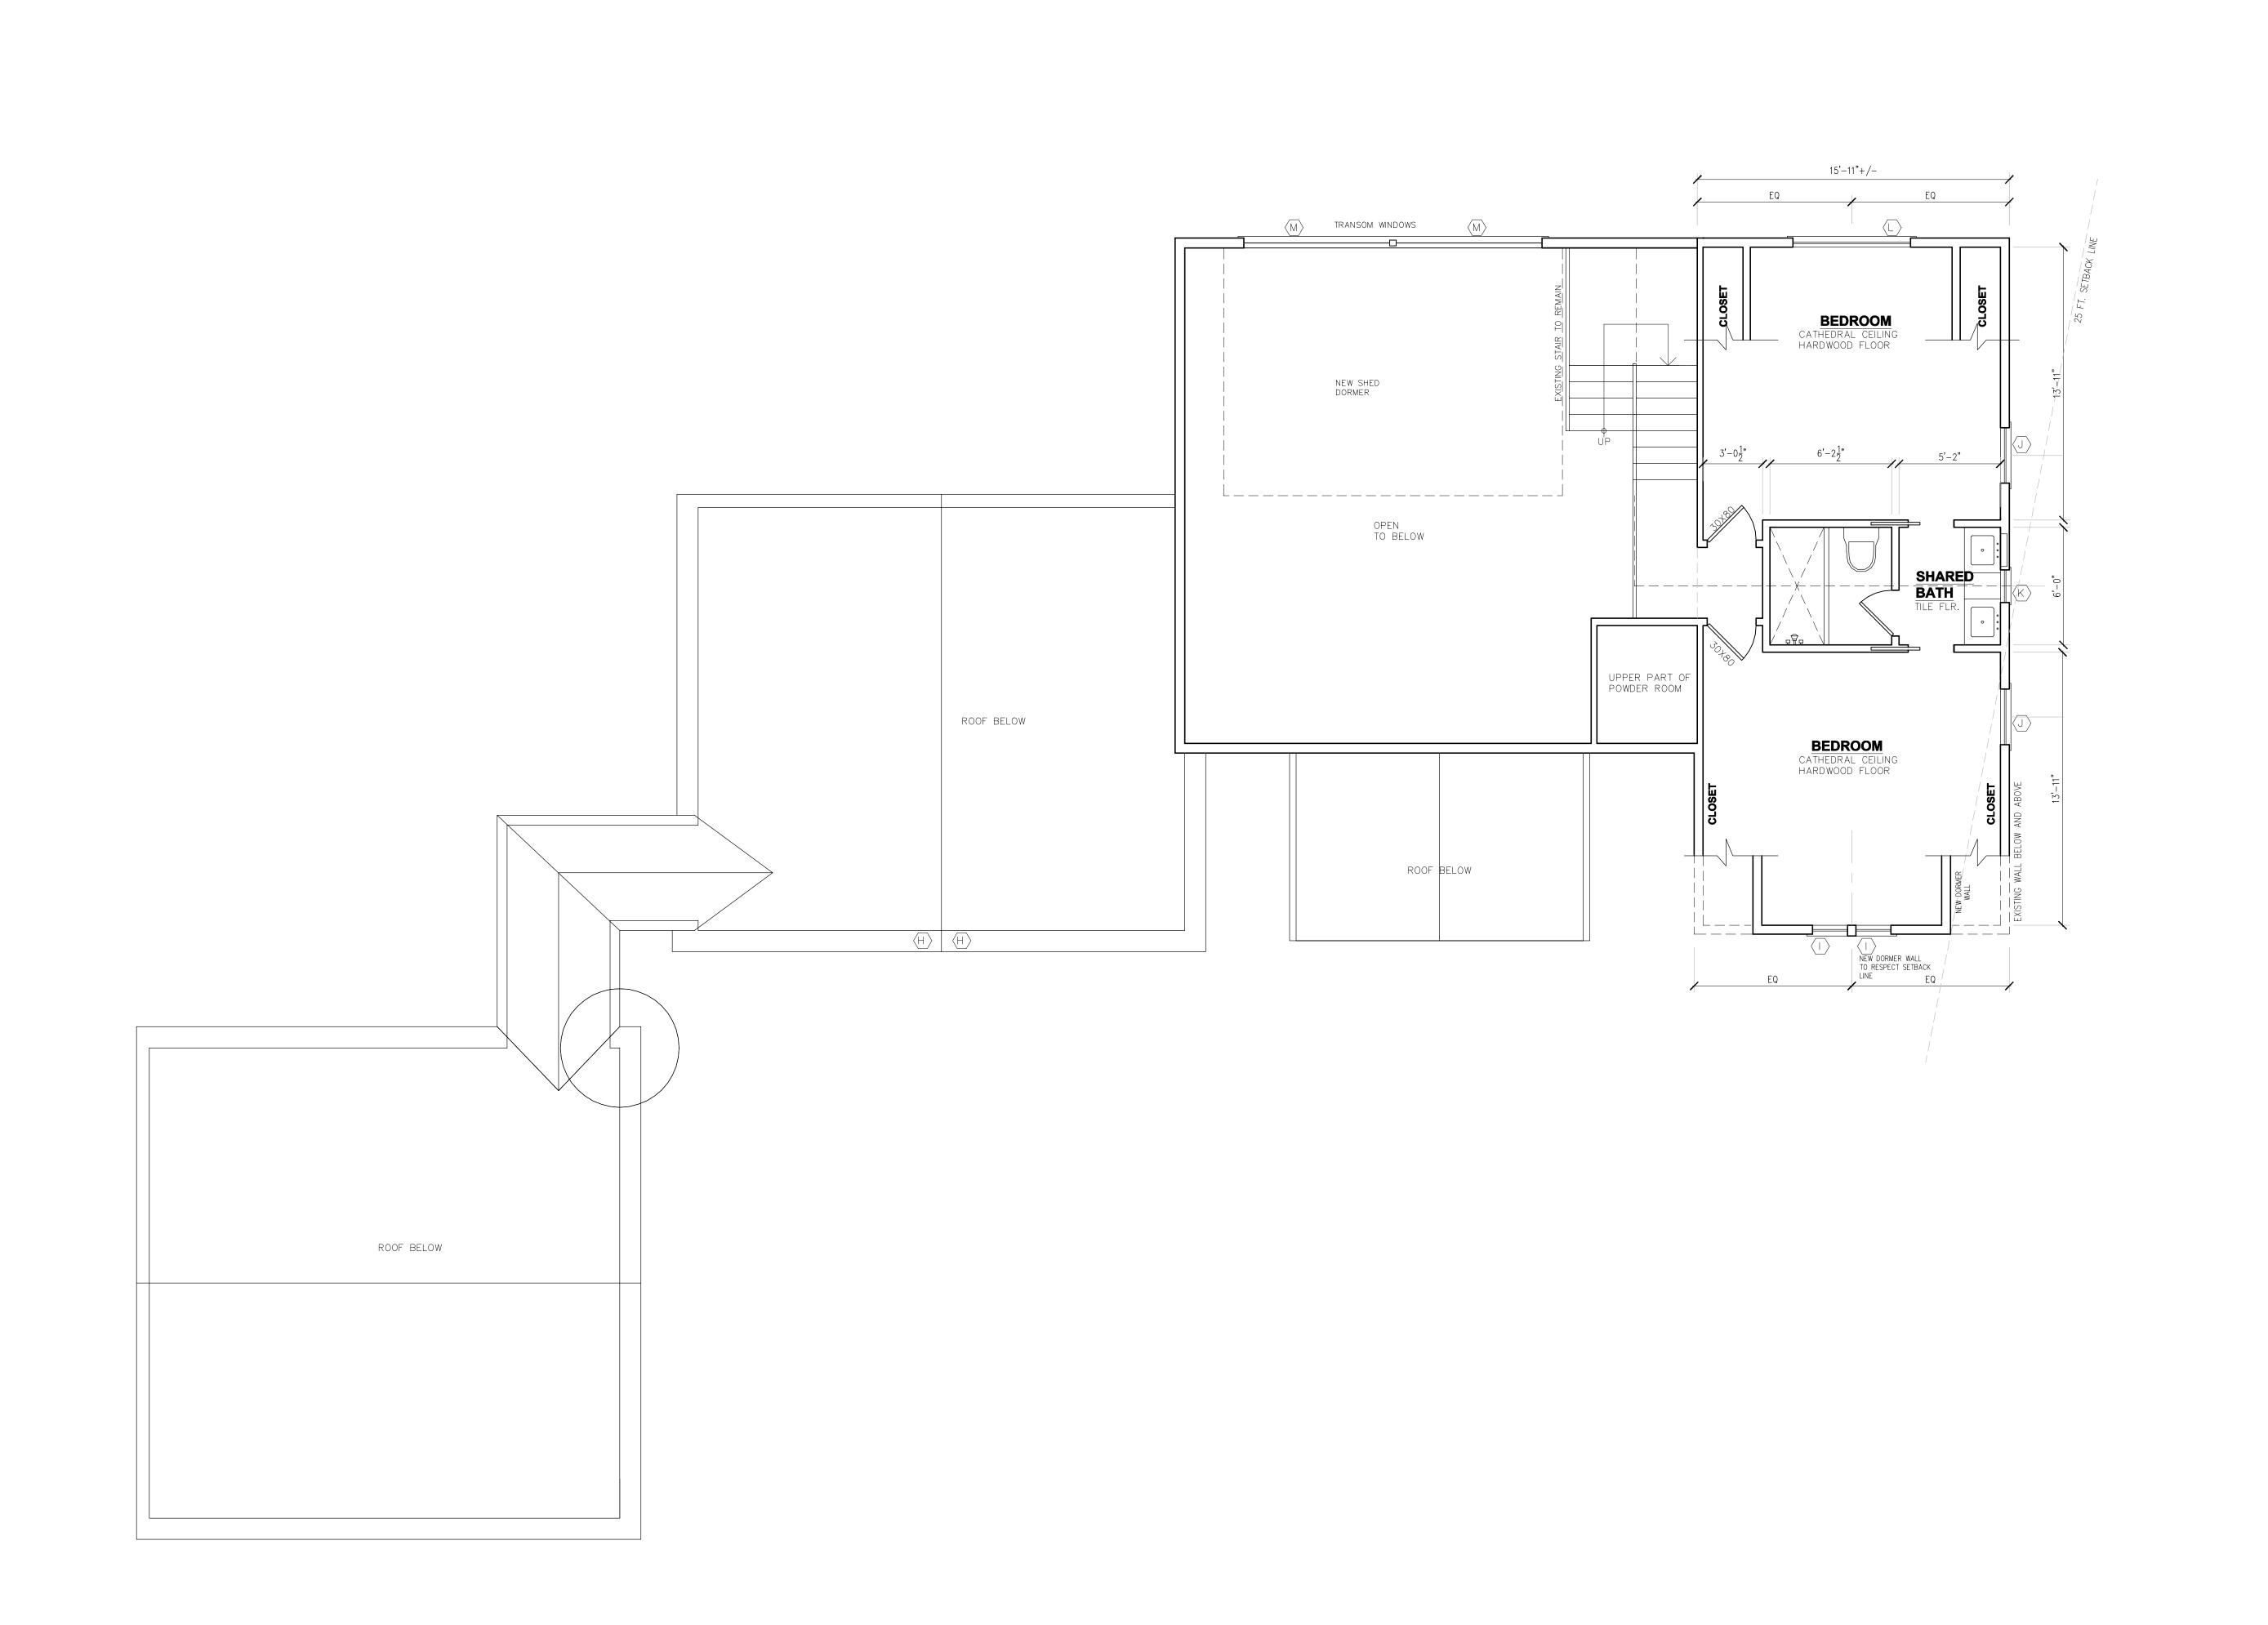

|  | DATE: | REVISION |  |
|--|-------|----------|--|
|  |       |          |  |
|  |       |          |  |
|  |       |          |  |
|  |       |          |  |

PROJECT

MILTON RESIDENCE
ADDITIONS & ALTERATIONS

24 CRAIGMOORE RD RODGEFIELD, CT

DRAWING TITLE

PROPOSED SECOND FLOOR PLAN

SFA

DATE

04-04-24

SCALE 1/4" = 1'-0" or as Noted

DRAWING NO.

A102.00

TEO SIGÜENZA ARCHITECT

460 OLD POST ROAD 2A BEDFORD, N. Y. 10506
TEL: 914.234.6289 FAX: 914.234.0619
www.teosiguenza.com

GENERAL NOTES:

1. DO NOT SCALE DRAWINGS FOR CONSTRUCTION PURPOSES
 2. ALL DIMENSIONS TO BE CHECKED
 3. CONTRACTOR IS OBLIGED TO REPORT ALL ERRORS AND OMISSIONS
 TO THE ARCHITECT