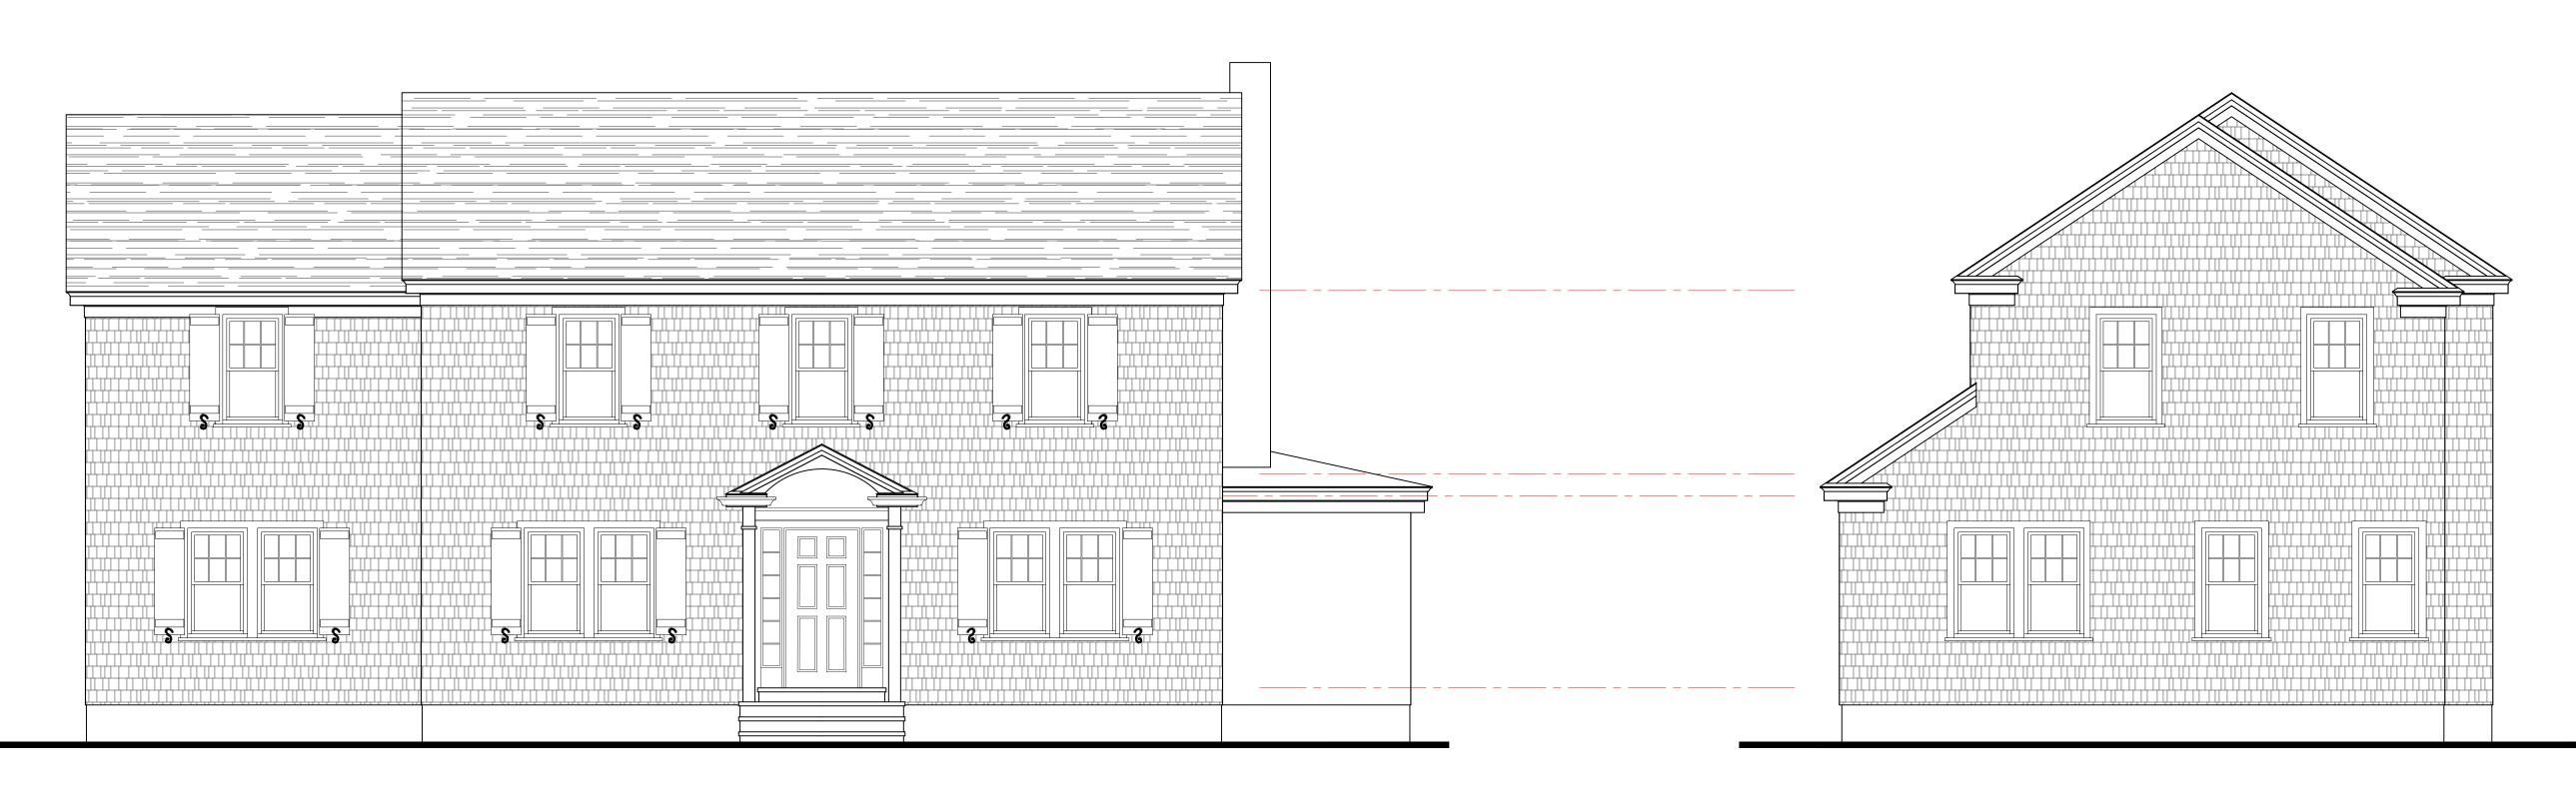

## **ENTRY ELEVATION** SCALE 1/4" = 1'-0"

## SIDE ELEVATION SCALE 1/4" = 1'-0"

25'-0" SETBACK

PROJECT: GROSSMAN RESIDENCE 366 WILTIN ROAD WEST RIDGEFIELD, CT

SEAL:

TITLE: ELEVATIONS

DRAWING NO: