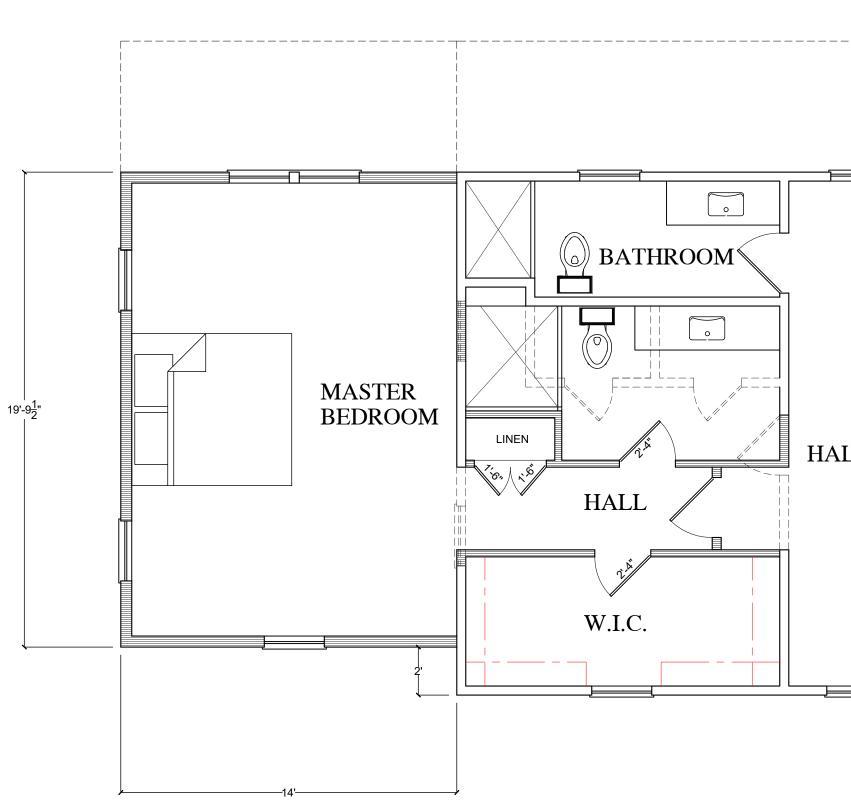

## PROPOSED FIRST FLOOR PLAN SCALE 1/4" = 1'-0"

EXISTING FIRST FLOOR PLAN SCALE 1/4" = 1'-0"

PROPOSED SECOND FLC SCALE 1/4" = 1'-0"

EXISTING SECOND FLOC SCALE 1/4" = 1'-0"

|          | M                                                                                                                                                                                                                                                                                                                                     |
|----------|---------------------------------------------------------------------------------------------------------------------------------------------------------------------------------------------------------------------------------------------------------------------------------------------------------------------------------------|
|          | MACMILLAN ARCHITECTS<br>18 BOULDER HILL ROAD<br>RIDGEFIELD, CT 06877<br>203-431-3329                                                                                                                                                                                                                                                  |
|          | <ol> <li>Notes:</li> <li>All drawings and written material constitute original work of the architect and may not be duplicated, used or disclosed without the written consent of the architect.</li> <li>Do not scale drawings</li> <li>All dimensions given are to face of stud or other material unless otherwise noted.</li> </ol> |
| LL       |                                                                                                                                                                                                                                                                                                                                       |
|          | ISSUES AND REVISIONS:                                                                                                                                                                                                                                                                                                                 |
|          | 1-8-16 ISSUE                                                                                                                                                                                                                                                                                                                          |
| OOR PLAN |                                                                                                                                                                                                                                                                                                                                       |
|          |                                                                                                                                                                                                                                                                                                                                       |
|          | PROJECT NO: 2031                                                                                                                                                                                                                                                                                                                      |
|          | PROJECT:<br>GROSSMAN RESIDENCE<br>366 WILTIN ROAD WEST<br>RIDGEFIELD, CT<br>SEAL:                                                                                                                                                                                                                                                     |
| LL       |                                                                                                                                                                                                                                                                                                                                       |
|          | TITLE:<br>FLOOR PLANS<br>DRAWING NO:                                                                                                                                                                                                                                                                                                  |
| OR PLAN  | A-101                                                                                                                                                                                                                                                                                                                                 |