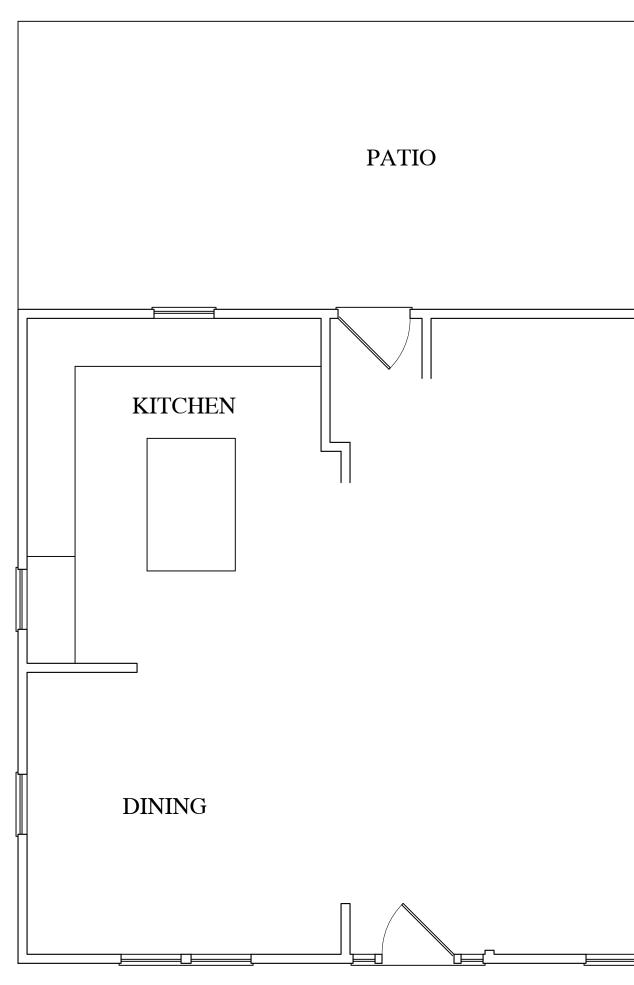

## PROPOSED FIRST FLOOR PLAN SCALE 1/4" = 1'-0"

EXISTING FIRST FLOOR PLAN SCALE 1/4" = 1'-0"

PROPOSED SECOND FLC SCALE 1/4" = 1'-0"

EXISTING SECOND FLOC SCALE 1/4" = 1'-0"

|          | M                                                                                                                                                                                                                                                                                                                                     |
|----------|---------------------------------------------------------------------------------------------------------------------------------------------------------------------------------------------------------------------------------------------------------------------------------------------------------------------------------------|
|          | MACMILLAN ARCHITECTS<br>18 BOULDER HILL ROAD<br>RIDGEFIELD, CT 06877<br>203-431-3329                                                                                                                                                                                                                                                  |
|          | <ol> <li>Notes:</li> <li>All drawings and written material constitute original work of the architect and may not be duplicated, used or disclosed without the written consent of the architect.</li> <li>Do not scale drawings</li> <li>All dimensions given are to face of stud or other material unless otherwise noted.</li> </ol> |
| LL       |                                                                                                                                                                                                                                                                                                                                       |
|          | ISSUES AND REVISIONS:                                                                                                                                                                                                                                                                                                                 |
|          | 1-8-16 ISSUE                                                                                                                                                                                                                                                                                                                          |
| OOR PLAN |                                                                                                                                                                                                                                                                                                                                       |
|          |                                                                                                                                                                                                                                                                                                                                       |
|          | PROJECT NO: 2031                                                                                                                                                                                                                                                                                                                      |
|          | PROJECT:<br>GROSSMAN RESIDENCE<br>366 WILTIN ROAD WEST<br>RIDGEFIELD, CT<br>SEAL:                                                                                                                                                                                                                                                     |
| LL       |                                                                                                                                                                                                                                                                                                                                       |
|          | TITLE:<br>FLOOR PLANS<br>DRAWING NO:                                                                                                                                                                                                                                                                                                  |
| OR PLAN  | A-101                                                                                                                                                                                                                                                                                                                                 |