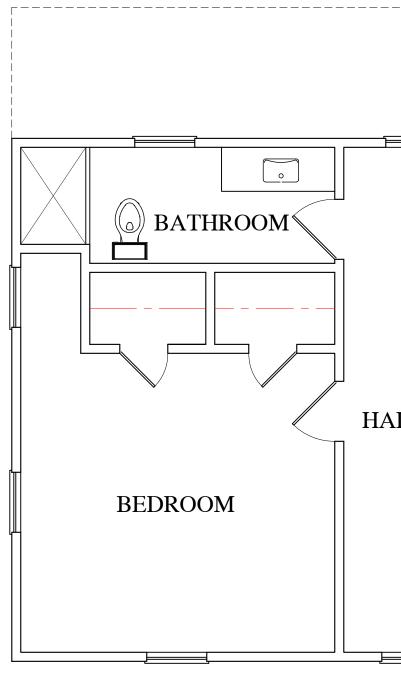

## PROPOSED FIRST FLOOR PLAN SCALE 1/4" = 1'-0"

EXISTING FIRST FLOOR PLAN SCALE 1/4" = 1'-0"

PROPOSED SECOND FLC SCALE 1/4" = 1'-0"

EXISTING SECOND FLOC SCALE 1/4" = 1'-0"

|          | M                                                                                                                                                                                                                                                                                                                                     |
|----------|---------------------------------------------------------------------------------------------------------------------------------------------------------------------------------------------------------------------------------------------------------------------------------------------------------------------------------------|
|          | MACMILLAN ARCHITECTS<br>18 BOULDER HILL ROAD<br>RIDGEFIELD, CT 06877<br>203-431-3329                                                                                                                                                                                                                                                  |
|          | <ol> <li>Notes:</li> <li>All drawings and written material constitute original work of the architect and may not be duplicated, used or disclosed without the written consent of the architect.</li> <li>Do not scale drawings</li> <li>All dimensions given are to face of stud or other material unless otherwise noted.</li> </ol> |
| LL       |                                                                                                                                                                                                                                                                                                                                       |
|          | ISSUES AND REVISIONS:                                                                                                                                                                                                                                                                                                                 |
|          | 1-8-16 ISSUE                                                                                                                                                                                                                                                                                                                          |
| OOR PLAN |                                                                                                                                                                                                                                                                                                                                       |
|          |                                                                                                                                                                                                                                                                                                                                       |
|          | PROJECT NO: 2031                                                                                                                                                                                                                                                                                                                      |
|          | PROJECT:<br>GROSSMAN RESIDENCE<br>366 WILTIN ROAD WEST<br>RIDGEFIELD, CT<br>SEAL:                                                                                                                                                                                                                                                     |
| LL       |                                                                                                                                                                                                                                                                                                                                       |
|          | TITLE:<br>FLOOR PLANS<br>DRAWING NO:                                                                                                                                                                                                                                                                                                  |
| OR PLAN  | A-101                                                                                                                                                                                                                                                                                                                                 |