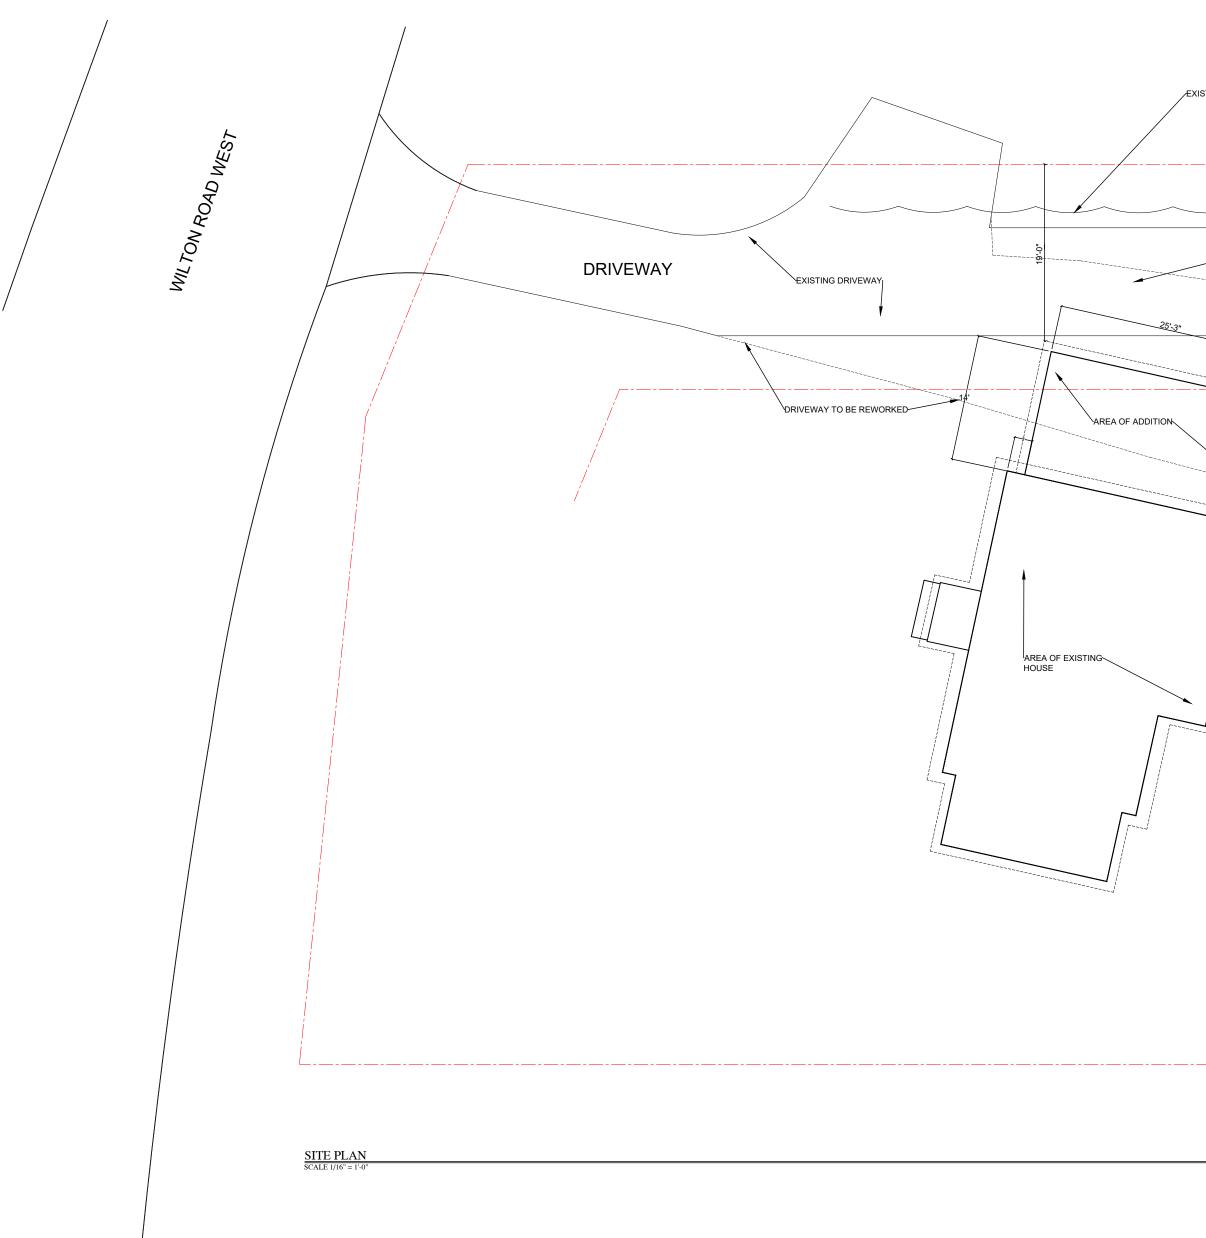

# EXISTING HEDGE ROW TO REMAIN

DRIVEWAY TO BE REWOKED DRIVEWAY

25'-0" SETBACK

PROPERTY LINE

PROJECT: GROSSMAN RESIDENCE 366 WILTIN ROAD WEST RIDGEFIELD, CT

SEAL:

TITLE: SITE PLAN

DRAWING NO: