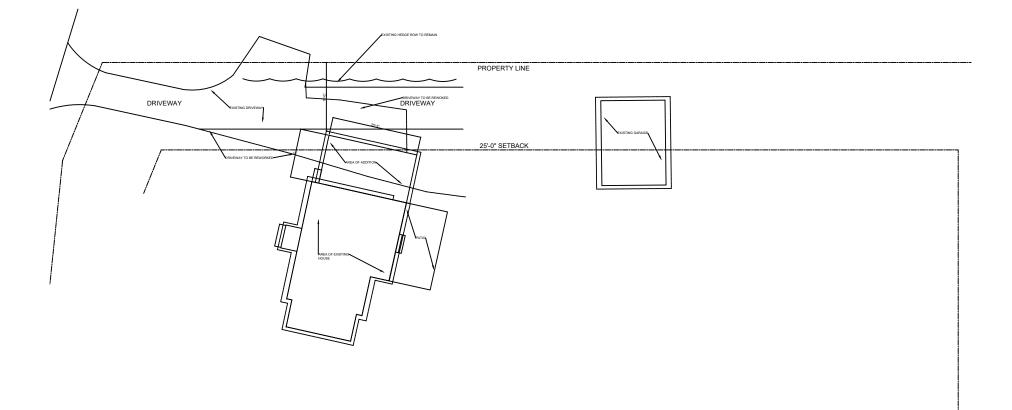

# EXISTING HEDGE ROW TO REMAIN

DRIVEWAY TO BE REWOKED DRIVEWAY

25'-0" SETBACK

PROPERTY LINE

PROJECT: GROSSMAN RESIDENCE 366 WILTIN ROAD WEST RIDGEFIELD, CT

SEAL:

TITLE: SITE PLAN

DRAWING NO: