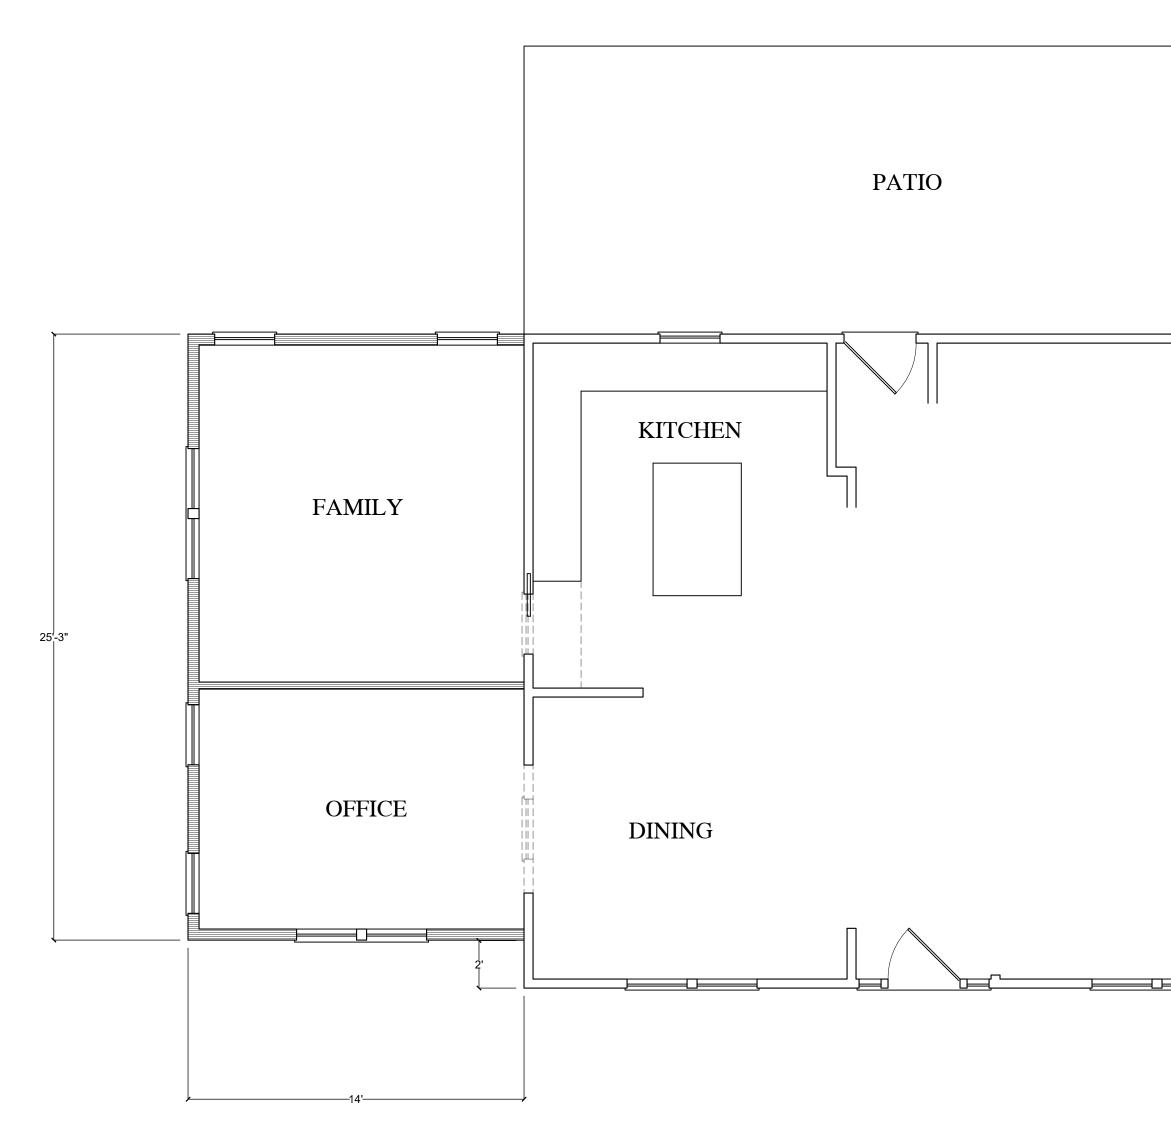

## PROPOSED FIRST FLOOR PLAN SCALE 1/4" = 1'-0"

EXISTING FIRST FLOOR PLAN SCALE 1/4" = 1'-0"

PROPOSED SECOND FLC SCALE 1/4" = 1'-0"

EXISTING SECOND FLOC SCALE 1/4" = 1'-0"

|          | M                                                                                                                                                                                                                                                                                                                                     |
|----------|---------------------------------------------------------------------------------------------------------------------------------------------------------------------------------------------------------------------------------------------------------------------------------------------------------------------------------------|
|          | MACMILLAN ARCHITECTS<br>18 BOULDER HILL ROAD<br>RIDGEFIELD, CT 06877<br>203-431-3329                                                                                                                                                                                                                                                  |
|          | <ol> <li>Notes:</li> <li>All drawings and written material constitute original work of the architect and may not be duplicated, used or disclosed without the written consent of the architect.</li> <li>Do not scale drawings</li> <li>All dimensions given are to face of stud or other material unless otherwise noted.</li> </ol> |
| LL       |                                                                                                                                                                                                                                                                                                                                       |
|          | ISSUES AND REVISIONS:                                                                                                                                                                                                                                                                                                                 |
|          | 1-8-16 ISSUE                                                                                                                                                                                                                                                                                                                          |
| OOR PLAN |                                                                                                                                                                                                                                                                                                                                       |
|          |                                                                                                                                                                                                                                                                                                                                       |
|          | PROJECT NO: 2031                                                                                                                                                                                                                                                                                                                      |
|          | PROJECT:<br>GROSSMAN RESIDENCE<br>366 WILTIN ROAD WEST<br>RIDGEFIELD, CT<br>SEAL:                                                                                                                                                                                                                                                     |
| LL       |                                                                                                                                                                                                                                                                                                                                       |
|          | TITLE:<br>FLOOR PLANS<br>DRAWING NO:                                                                                                                                                                                                                                                                                                  |
| OR PLAN  | A-101                                                                                                                                                                                                                                                                                                                                 |