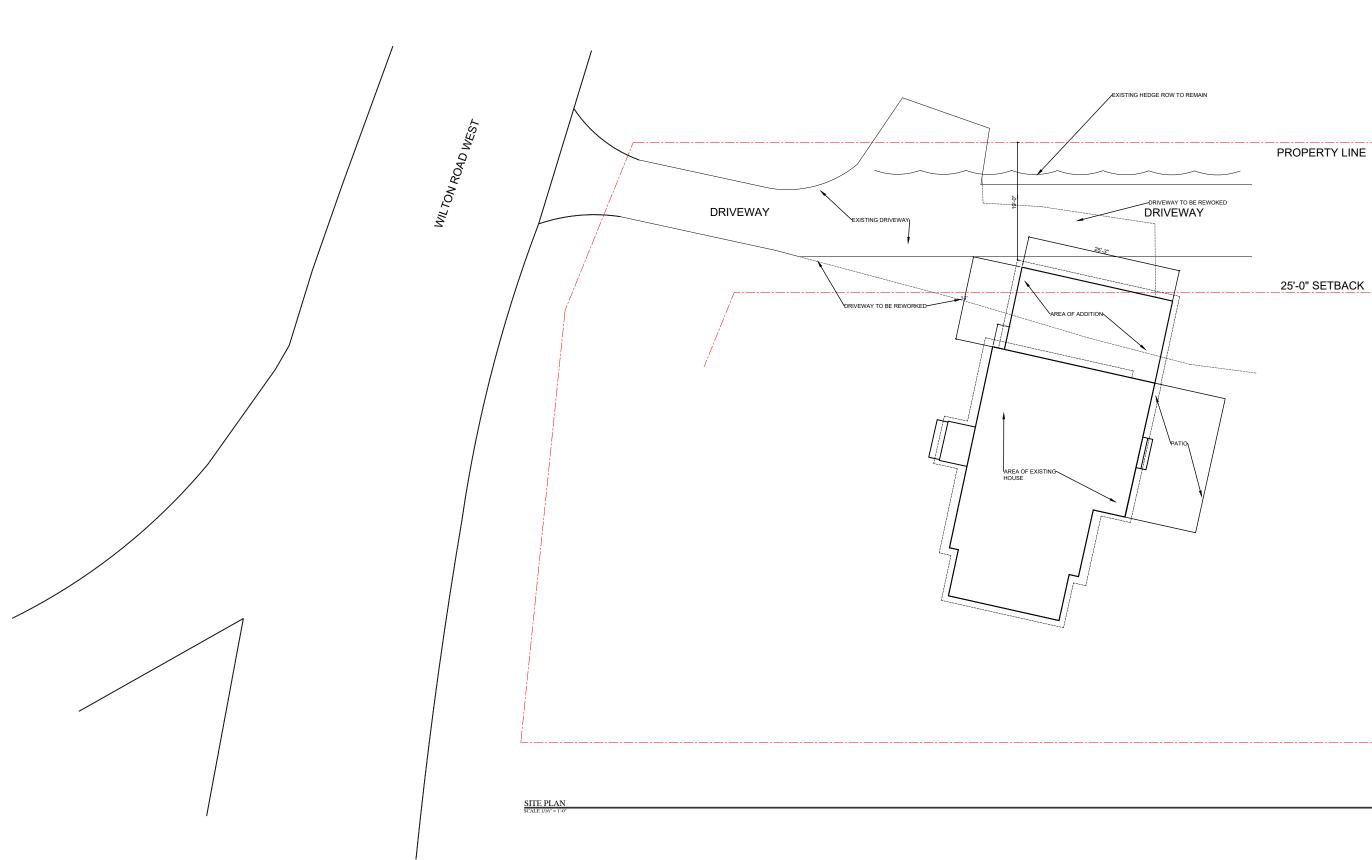

# EXISTING HEDGE ROW TO REMAIN

DRIVEWAY TO BE REWOKED DRIVEWAY

25'-0" SETBACK

PROPERTY LINE

PROJECT: GROSSMAN RESIDENCE 366 WILTIN ROAD WEST RIDGEFIELD, CT

SEAL:

TITLE: SITE PLAN

DRAWING NO: