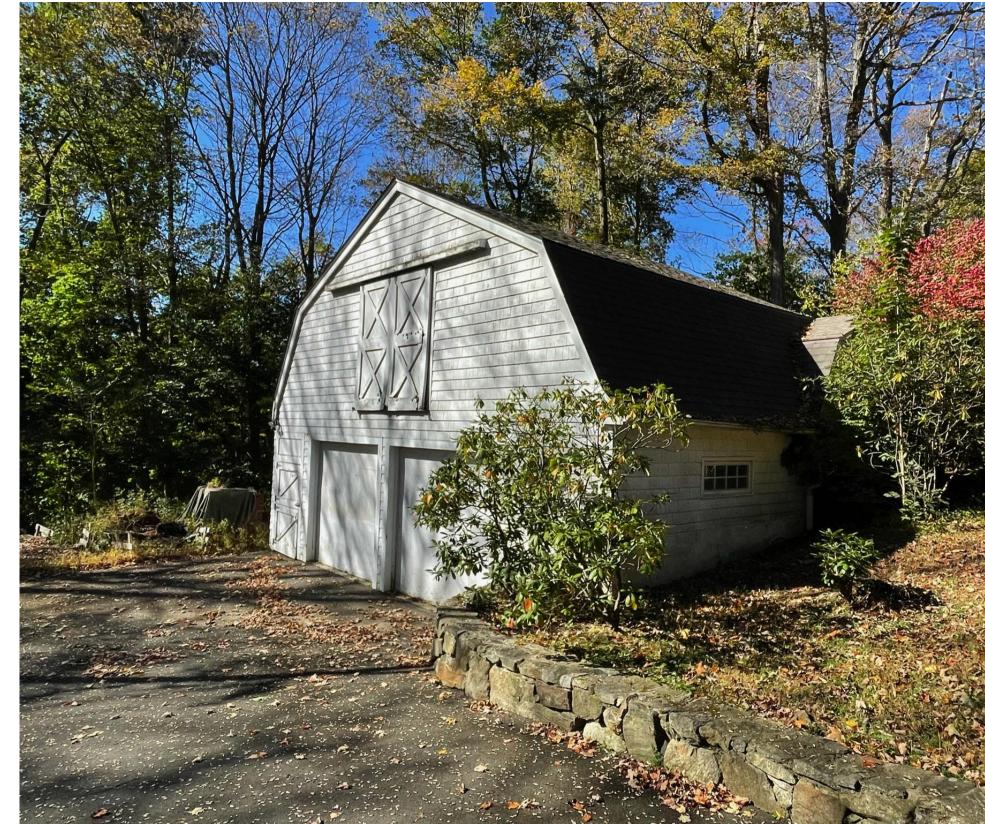

# CARRIAGE HOUSE AND STUDIO BREEDE RESIDENCE

57 GOLF LANE, RIDGEFIELD, CT 06877

| ZONING [        | DISTRICT: RAA S    | INGLE FAMILY ZONE       |           |          |                       |
|-----------------|--------------------|-------------------------|-----------|----------|-----------------------|
| CODE<br>SECTION | DESCRIPTION        | MINIMUM<br>REQUIREMENTS | EXISTING  | PROPOSED | VARIANCE<br>REQUESTED |
|                 |                    |                         |           |          |                       |
| 3.5.H           | SETBACKS           | FRONT 35 FT             | N/A       |          | N/A                   |
|                 |                    | REAR 35 FT              | 26.3'     | 35.0'    | N/A                   |
|                 |                    | SIDES 35 FT             | 25.6'     | 35.0'    | N/A                   |
| 3.5.I           | BUILDING HEIGHT    | 35/45                   | 35'       | 30'      | N/A                   |
| 3.5.F           | COVERAGE           | 3,971 SF                | 4,343 SF  | 4,357 SF | YES                   |
| 3.5.G           | FLOOR AREA RATIO   | 6,487 SF                | 5,712 SF  | 5,698 SF | N/A                   |
|                 | IMPERVIOUS SURFACE | 5,217 SF                | 13,388 SF |          | N/A                   |
|                 |                    |                         | EVICTING  | DDODOCED |                       |
|                 | BUILDING AREA      |                         | EXISTING  | PROPOSED |                       |
|                 | BASEMENT           |                         | 973 SF    | 985 SF   |                       |
|                 | FIRST FLOOR        |                         | 973 SF    | 947 SF   |                       |
|                 | TOTAL AREA         |                         | 1,946 SF  | 1,932 SF |                       |

ZONING/BULK CONFORMANCE CHART - 57 GOLF LANE, RIDGEFIELD, CT 06877