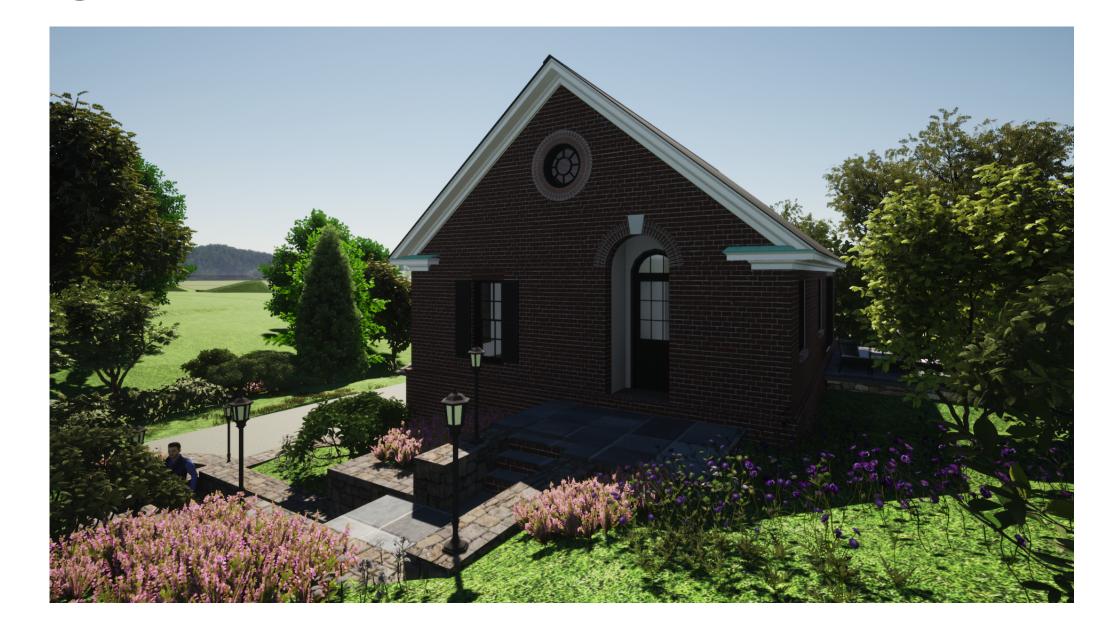

PROPOSED ENTRY VIEW SCALE: 1:2.50

PROPOSED WESTERN VIEW SCALE: 1:2.50

PROPOSED PATIO VIEW SCALE: 1:2.50

**A-002** 

DATE / REVISIONS

10-22-21 ZBA SUBMISSION SET

64 WALLACKS DRIVE STAMFORD, CONNECTICUT 06902 203 438 5355