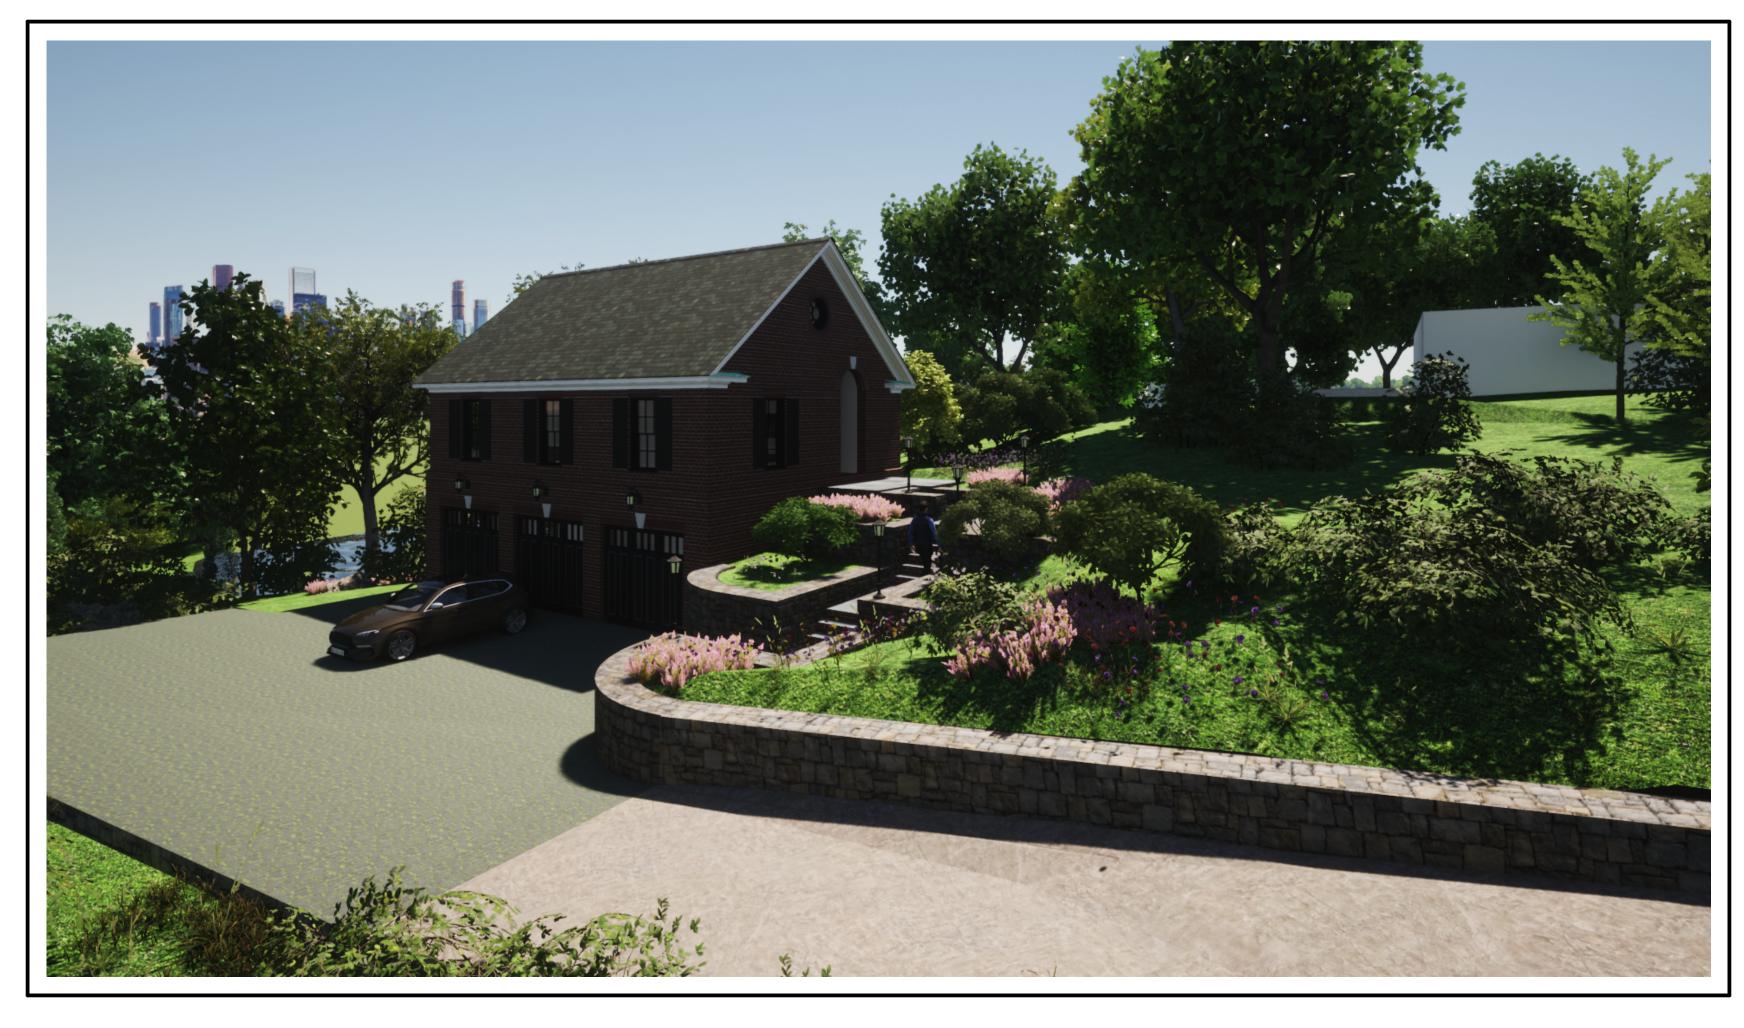

#### NOTE: DO NOT SCALE DRAWING

DATE / REVISIONS

10-22-21 ZBA SUBMISSION SET

DATE: 10/22/21

JOB NO: 2111 DWG. NO:

PROPOSED ENTRY APPROACH VIEW SCALE: 1:2.50

PROPOSED TERRACE AND WALKWAY
SCALE: 1:2.50

PROPOSED SOUTH GARAGE VIEW SCALE: 1:2.50

PROPOSED ENTRY VIEW SCALE: 1:2.50

PROPOSED WESTERN VIEW SCALE: 1:2.50

PROPOSED PATIO VIEW SCALE: 1:2.50

**A-002** 

DATE / REVISIONS

10-22-21 ZBA SUBMISSION SET

64 WALLACKS DRIVE STAMFORD, CONNECTICUT 06902 203 438 5355