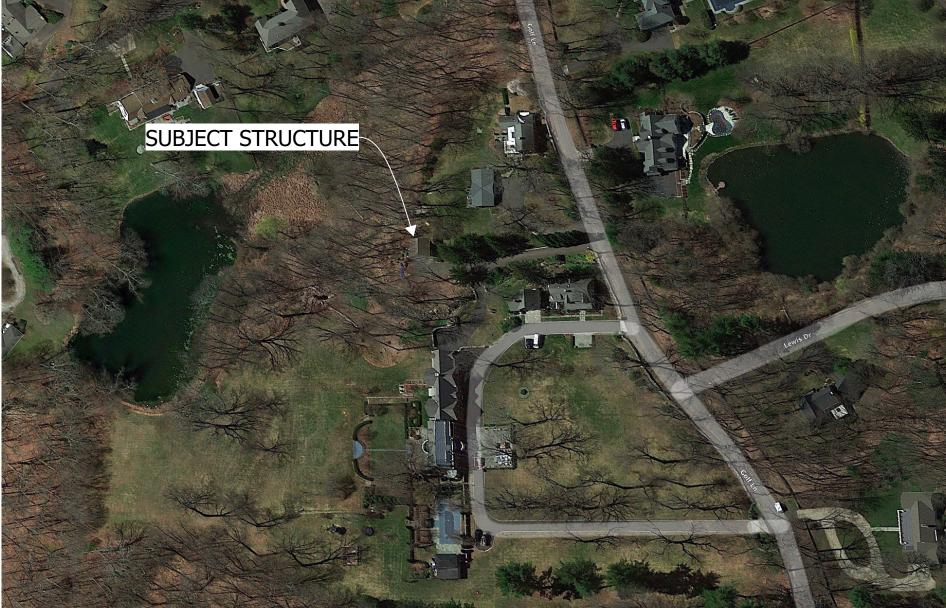

AERIAL SITE MAP

# CARRIAGE HOUSE AND STUDIO BREEDE RESIDENCE

57 GOLF LANE, RIDGEFIELD, CT 06877

| ZONING [        | DISTRICT: RAA S    | INGLE FAMILY ZONE       |           |          |                       |
|-----------------|--------------------|-------------------------|-----------|----------|-----------------------|
| CODE<br>SECTION | DESCRIPTION        | MINIMUM<br>REQUIREMENTS | EXISTING  | PROPOSED | VARIANCE<br>REQUESTED |
|                 |                    |                         |           |          |                       |
| 3.5.H           | SETBACKS           | FRONT 35 FT             | N/A       |          | N/A                   |
|                 |                    | REAR 35 FT              | 26.3'     | 35.0'    | N/A                   |
|                 |                    | SIDES 35 FT             | 25.6'     | 35.0'    | N/A                   |
| 3.5.I           | BUILDING HEIGHT    | 35/45                   | 35'       | 30'      | N/A                   |
| 3.5.F           | COVERAGE           | 3,971 SF                | 4,343 SF  | 4,357 SF | YES                   |
| 3.5.G           | FLOOR AREA RATIO   | 6,487 SF                | 5,712 SF  | 5,698 SF | N/A                   |
|                 | IMPERVIOUS SURFACE | 5,217 SF                | 13,388 SF |          | N/A                   |
|                 |                    |                         | EVICTING  | DDODOCED |                       |
|                 | BUILDING AREA      |                         | EXISTING  | PROPOSED |                       |
|                 | BASEMENT           |                         | 973 SF    | 985 SF   |                       |
|                 | FIRST FLOOR        |                         | 973 SF    | 947 SF   |                       |
|                 | TOTAL AREA         |                         | 1,946 SF  | 1,932 SF |                       |

ZONING/BULK CONFORMANCE CHART - 57 GOLF LANE, RIDGEFIELD, CT 06877