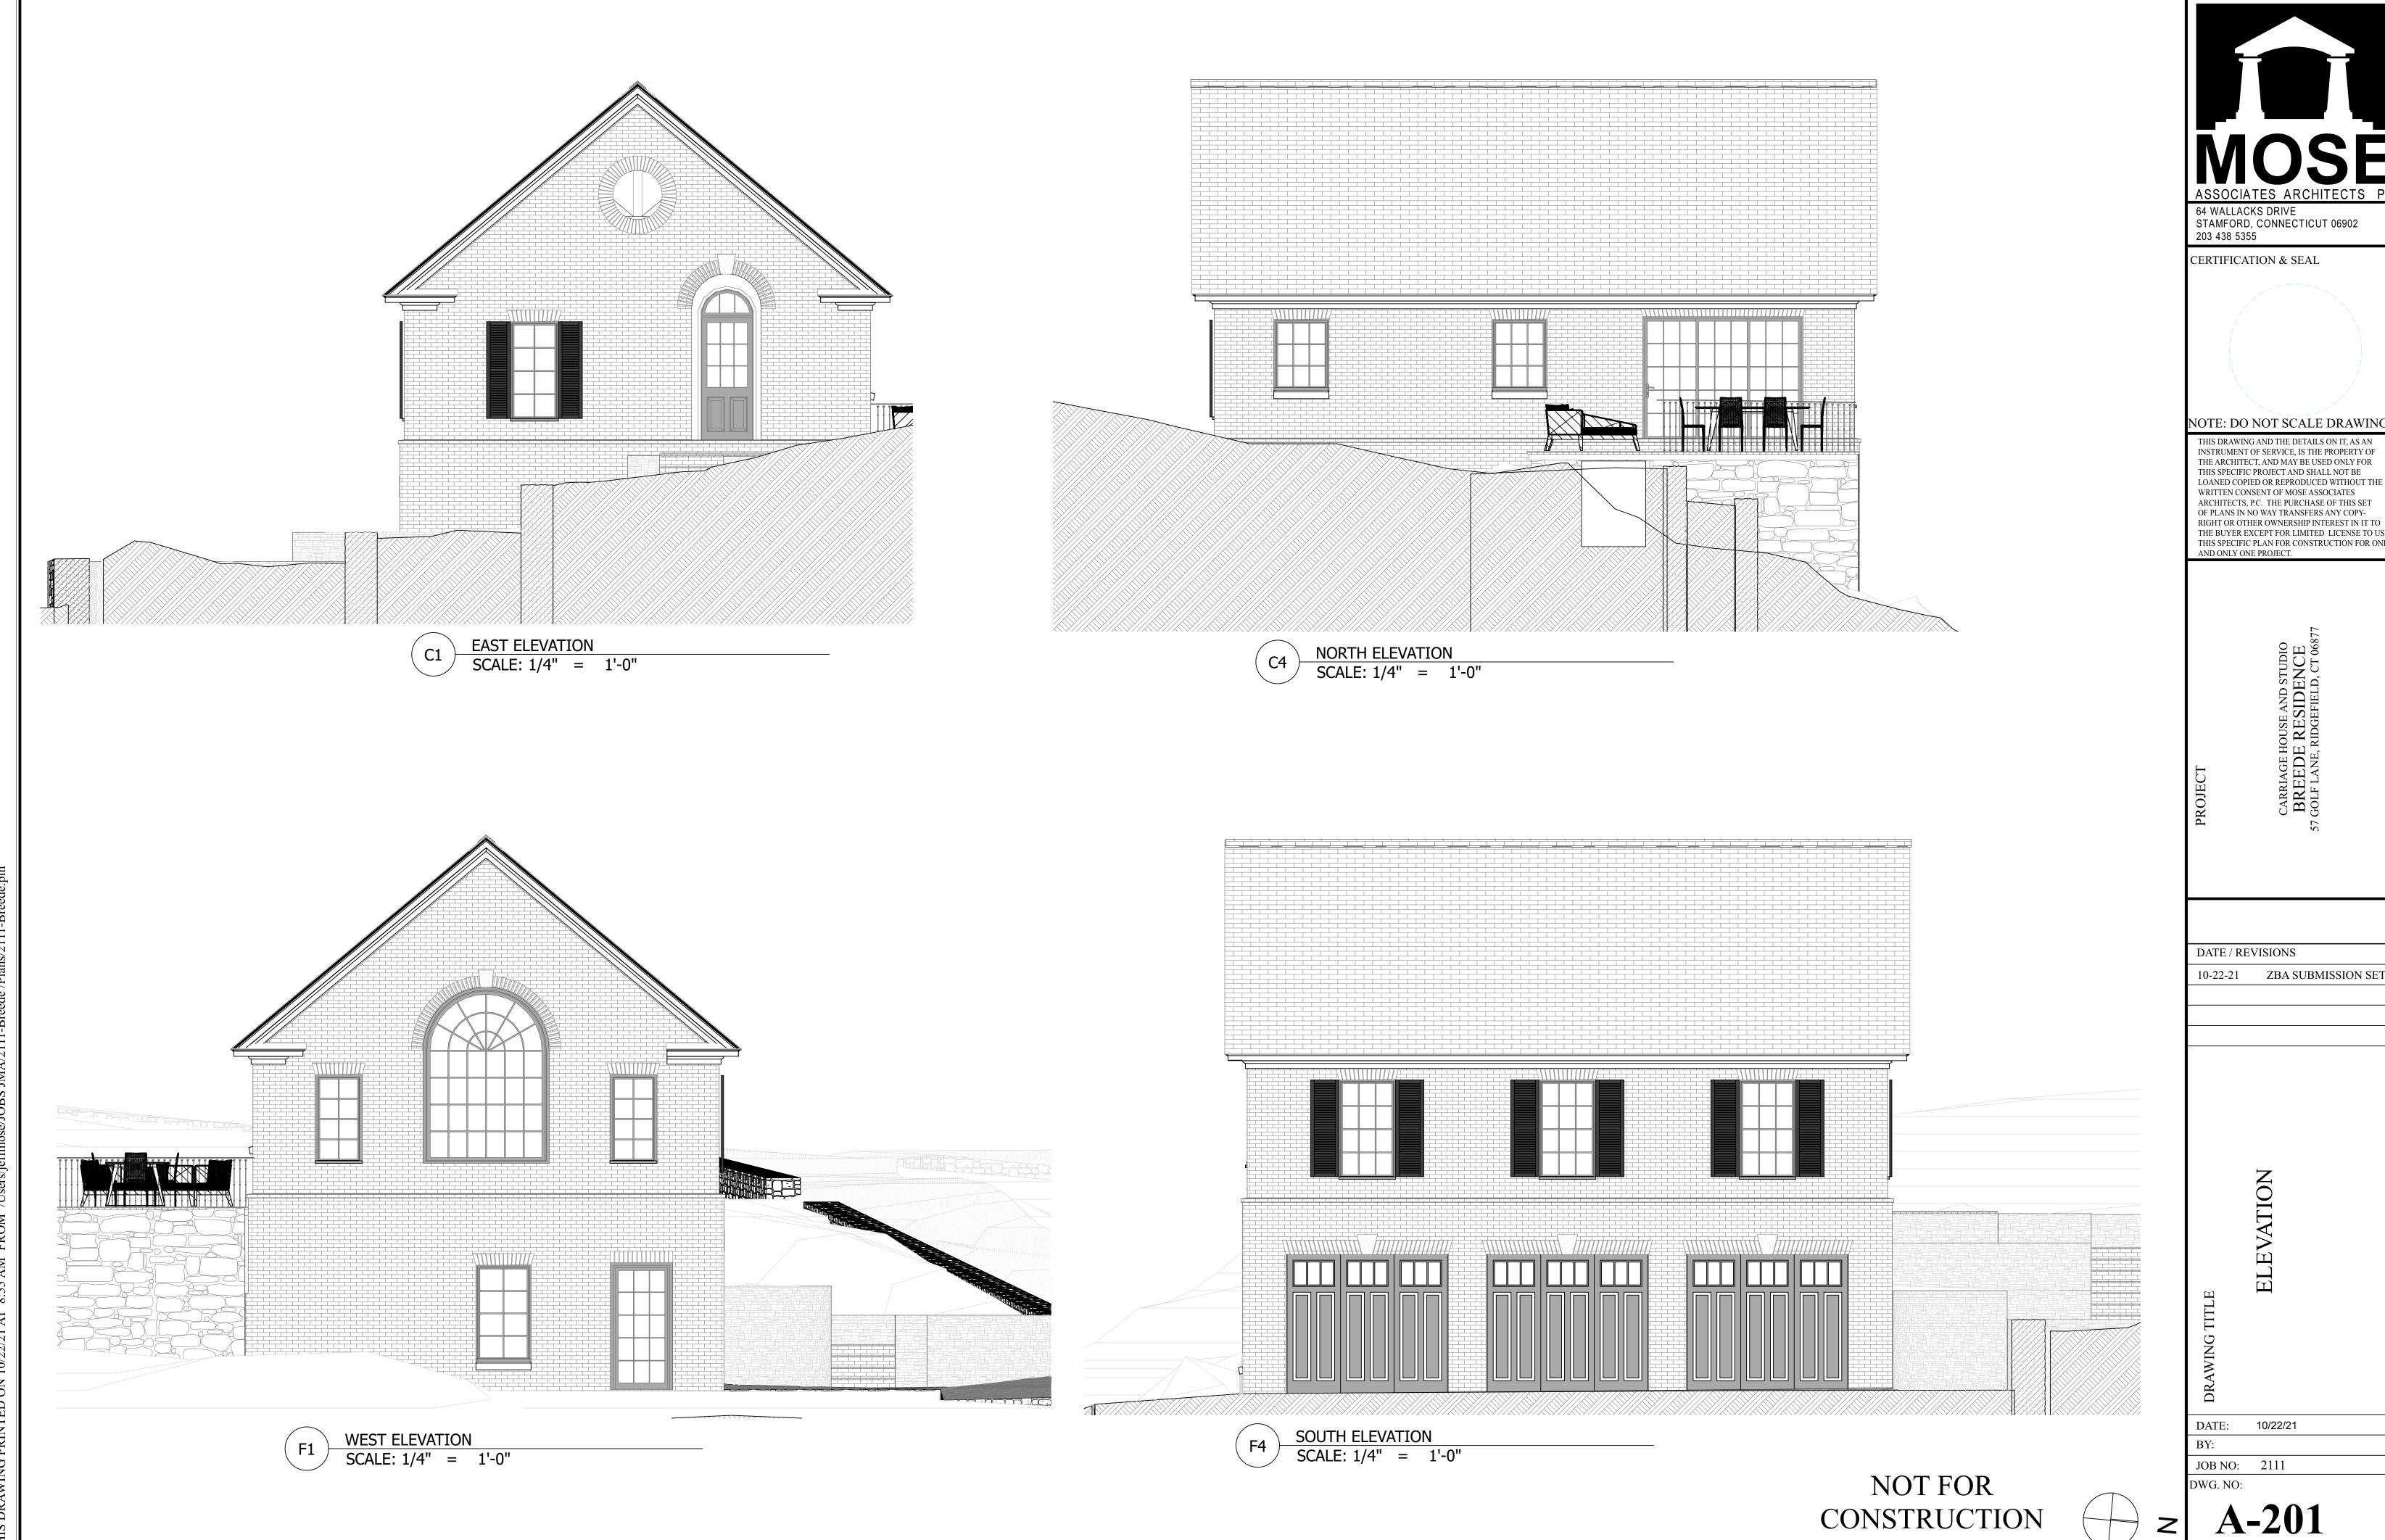

## NOT FOR CONSTRUCTION

CERTIFICATION & SEAL

203 438 5355

#### NOTE: DO NOT SCALE DRAWING

DATE / REVISIONS

10-22-21 ZBA SUBMISSION SET

DATE: 10/22/21

JOB NO: 2111 DWG. NO:

PROPOSED ENTRY APPROACH VIEW SCALE: 1:2.50

PROPOSED TERRACE AND WALKWAY
SCALE: 1:2.50

PROPOSED SOUTH GARAGE VIEW SCALE: 1:2.50