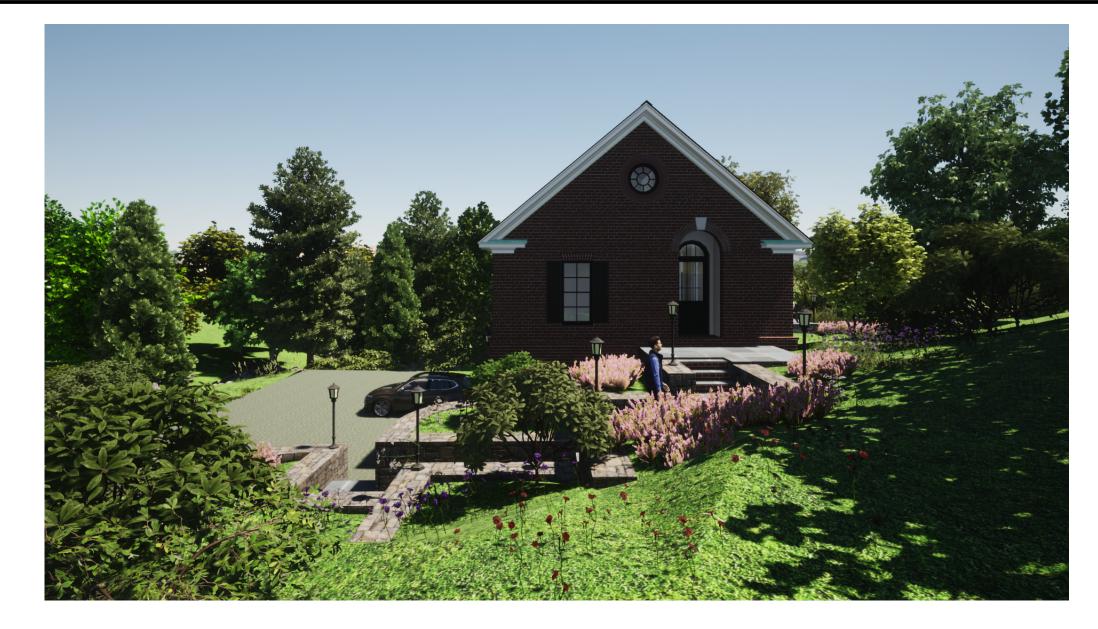

PROPOSED ENTRY VIEW SCALE: 1:2.50

PROPOSED WESTERN VIEW SCALE: 1:2.50

PROPOSED PATIO VIEW SCALE: 1:2.50

**A-002** 

DATE / REVISIONS

10-22-21 ZBA SUBMISSION SET

64 WALLACKS DRIVE STAMFORD, CONNECTICUT 06902 203 438 5355