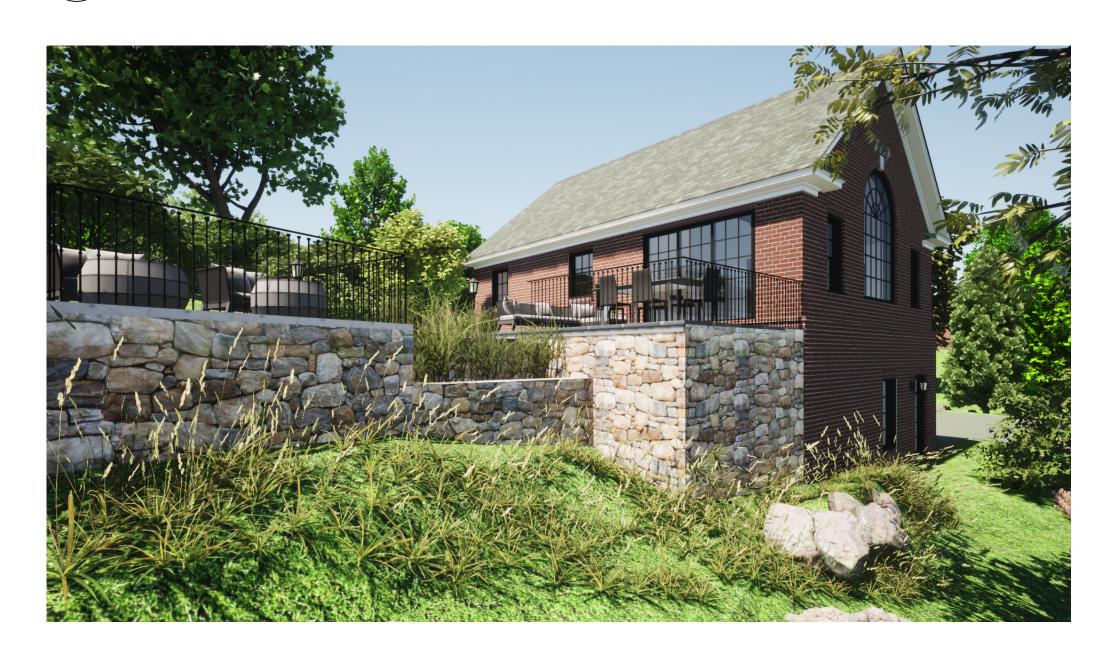

#### NOTE: DO NOT SCALE DRAWING

DATE / REVISIONS

10-22-21 ZBA SUBMISSION SET

DATE: 10/22/21

JOB NO: 2111 DWG. NO:

PROPOSED ENTRY APPROACH VIEW SCALE: 1:2.50

PROPOSED TERRACE AND WALKWAY
SCALE: 1:2.50

PROPOSED SOUTH GARAGE VIEW SCALE: 1:2.50

PROPOSED ENTRY VIEW SCALE: 1:2.50

PROPOSED WESTERN VIEW SCALE: 1:2.50

PROPOSED PATIO VIEW SCALE: 1:2.50

**A-002** 

DATE / REVISIONS

10-22-21 ZBA SUBMISSION SET

64 WALLACKS DRIVE STAMFORD, CONNECTICUT 06902 203 438 5355