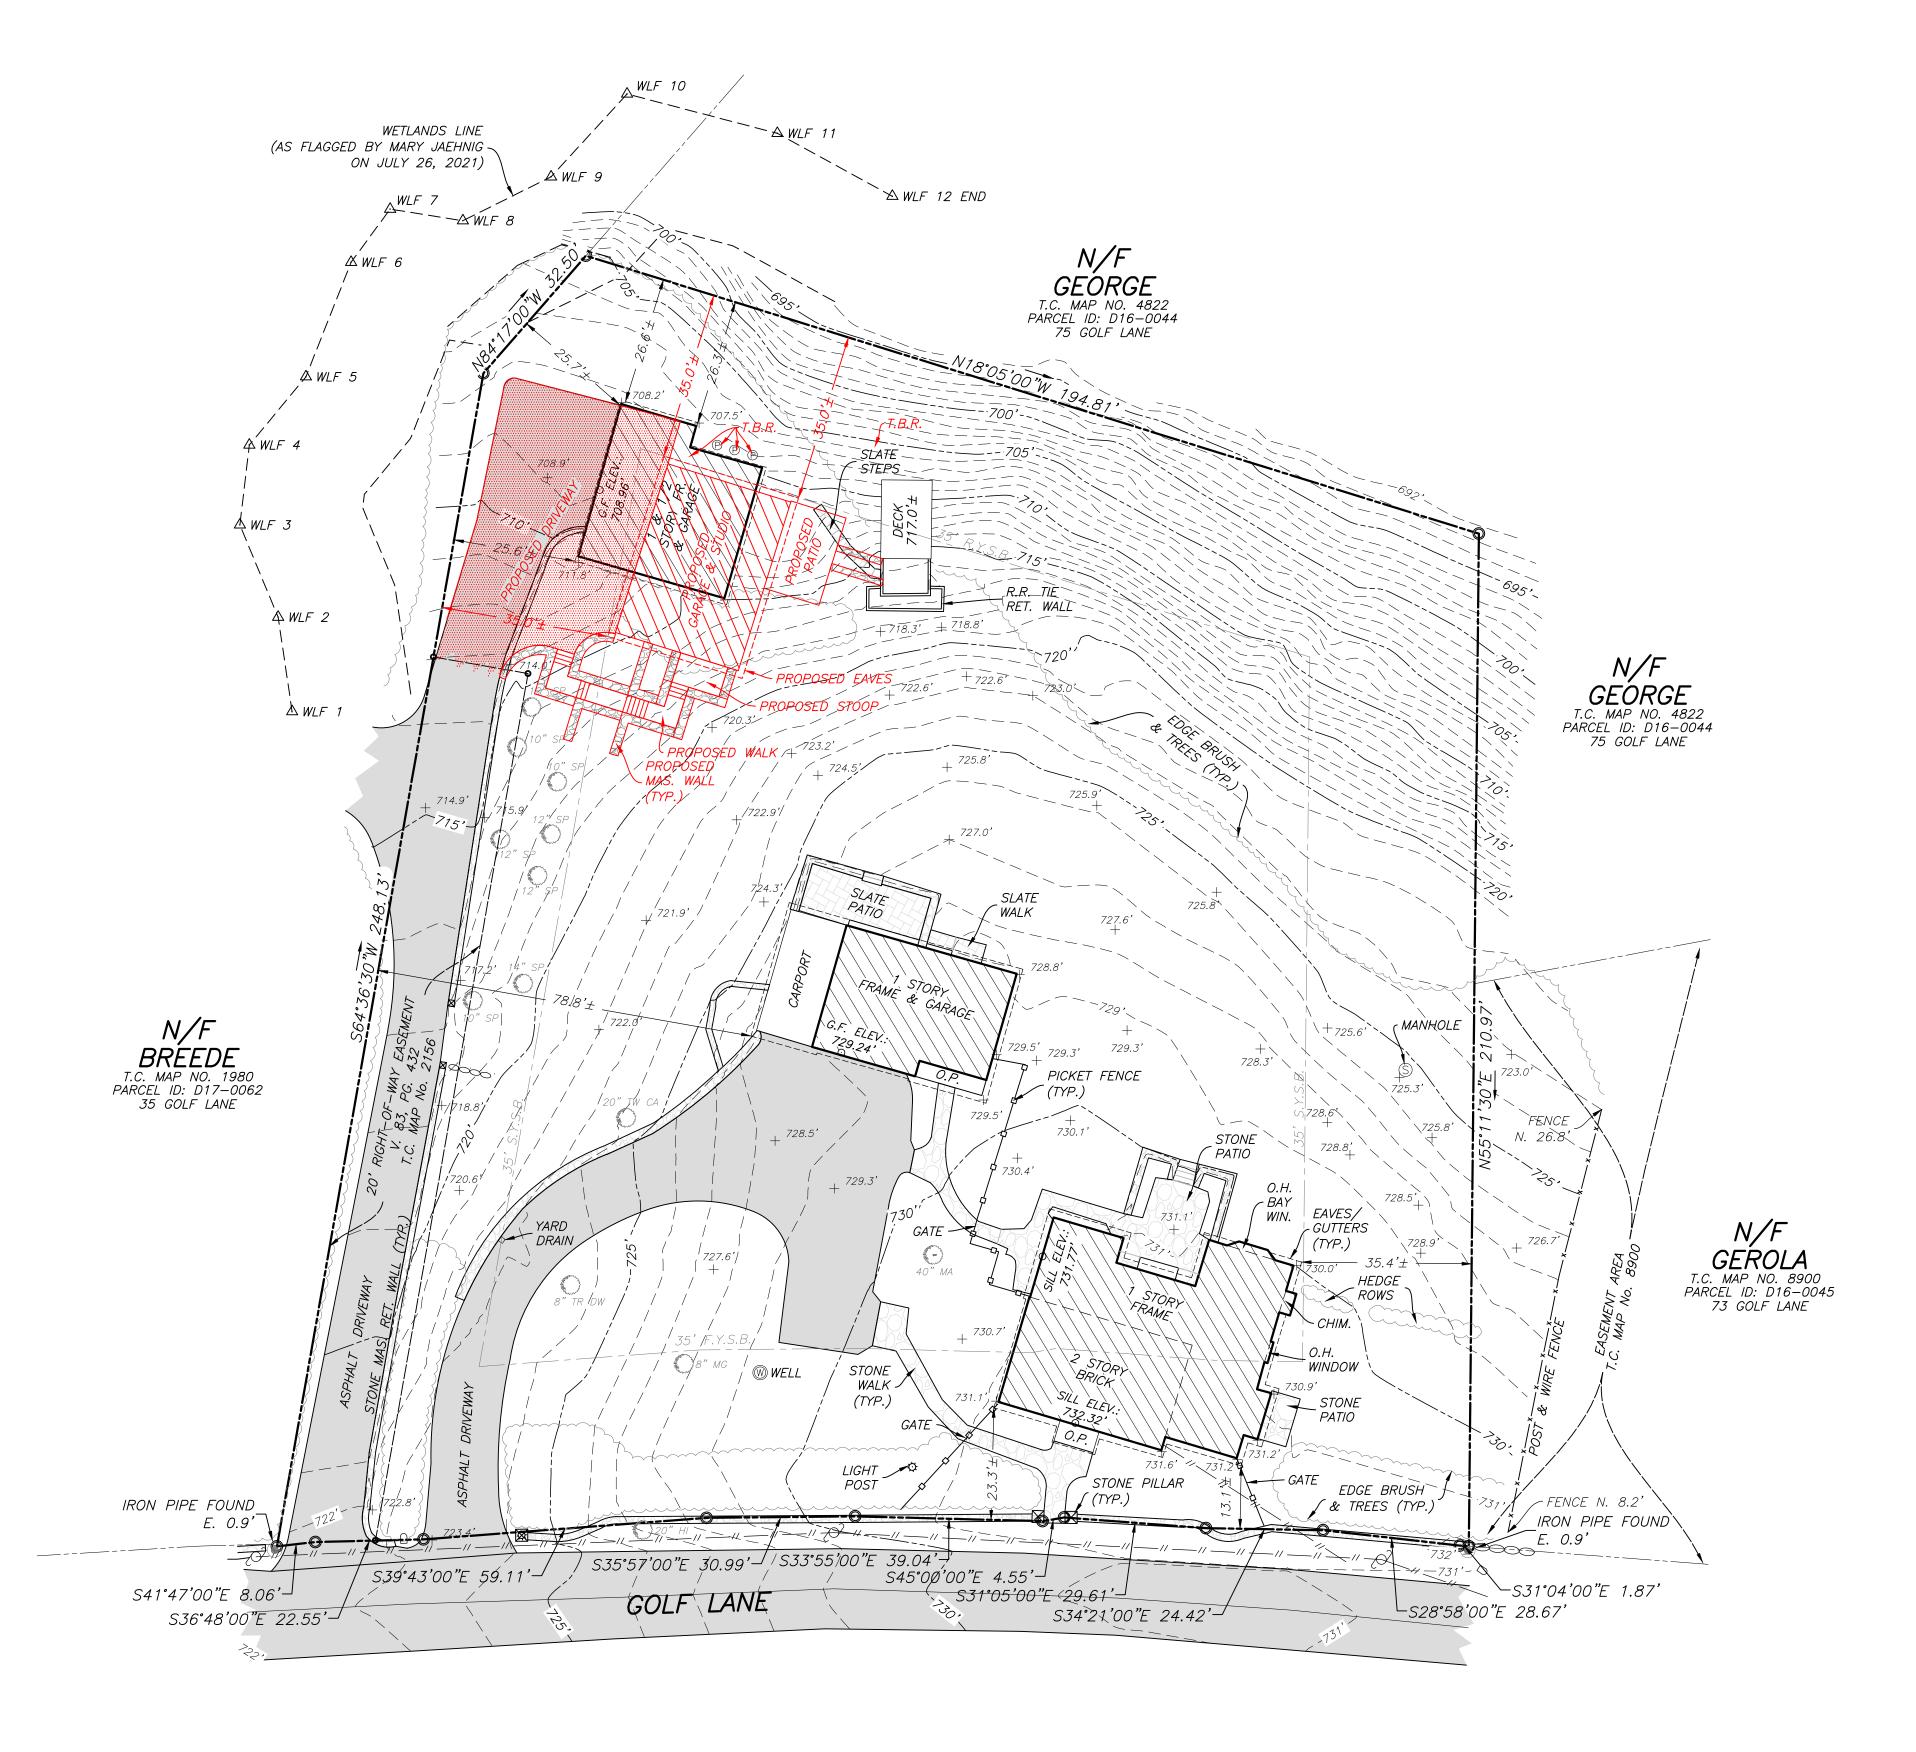

AERIAL SITE MAP

ZONING/BULK CONFORMANCE CHART - 57 GOLF LANE, RIDGEFIELD, CT 06877