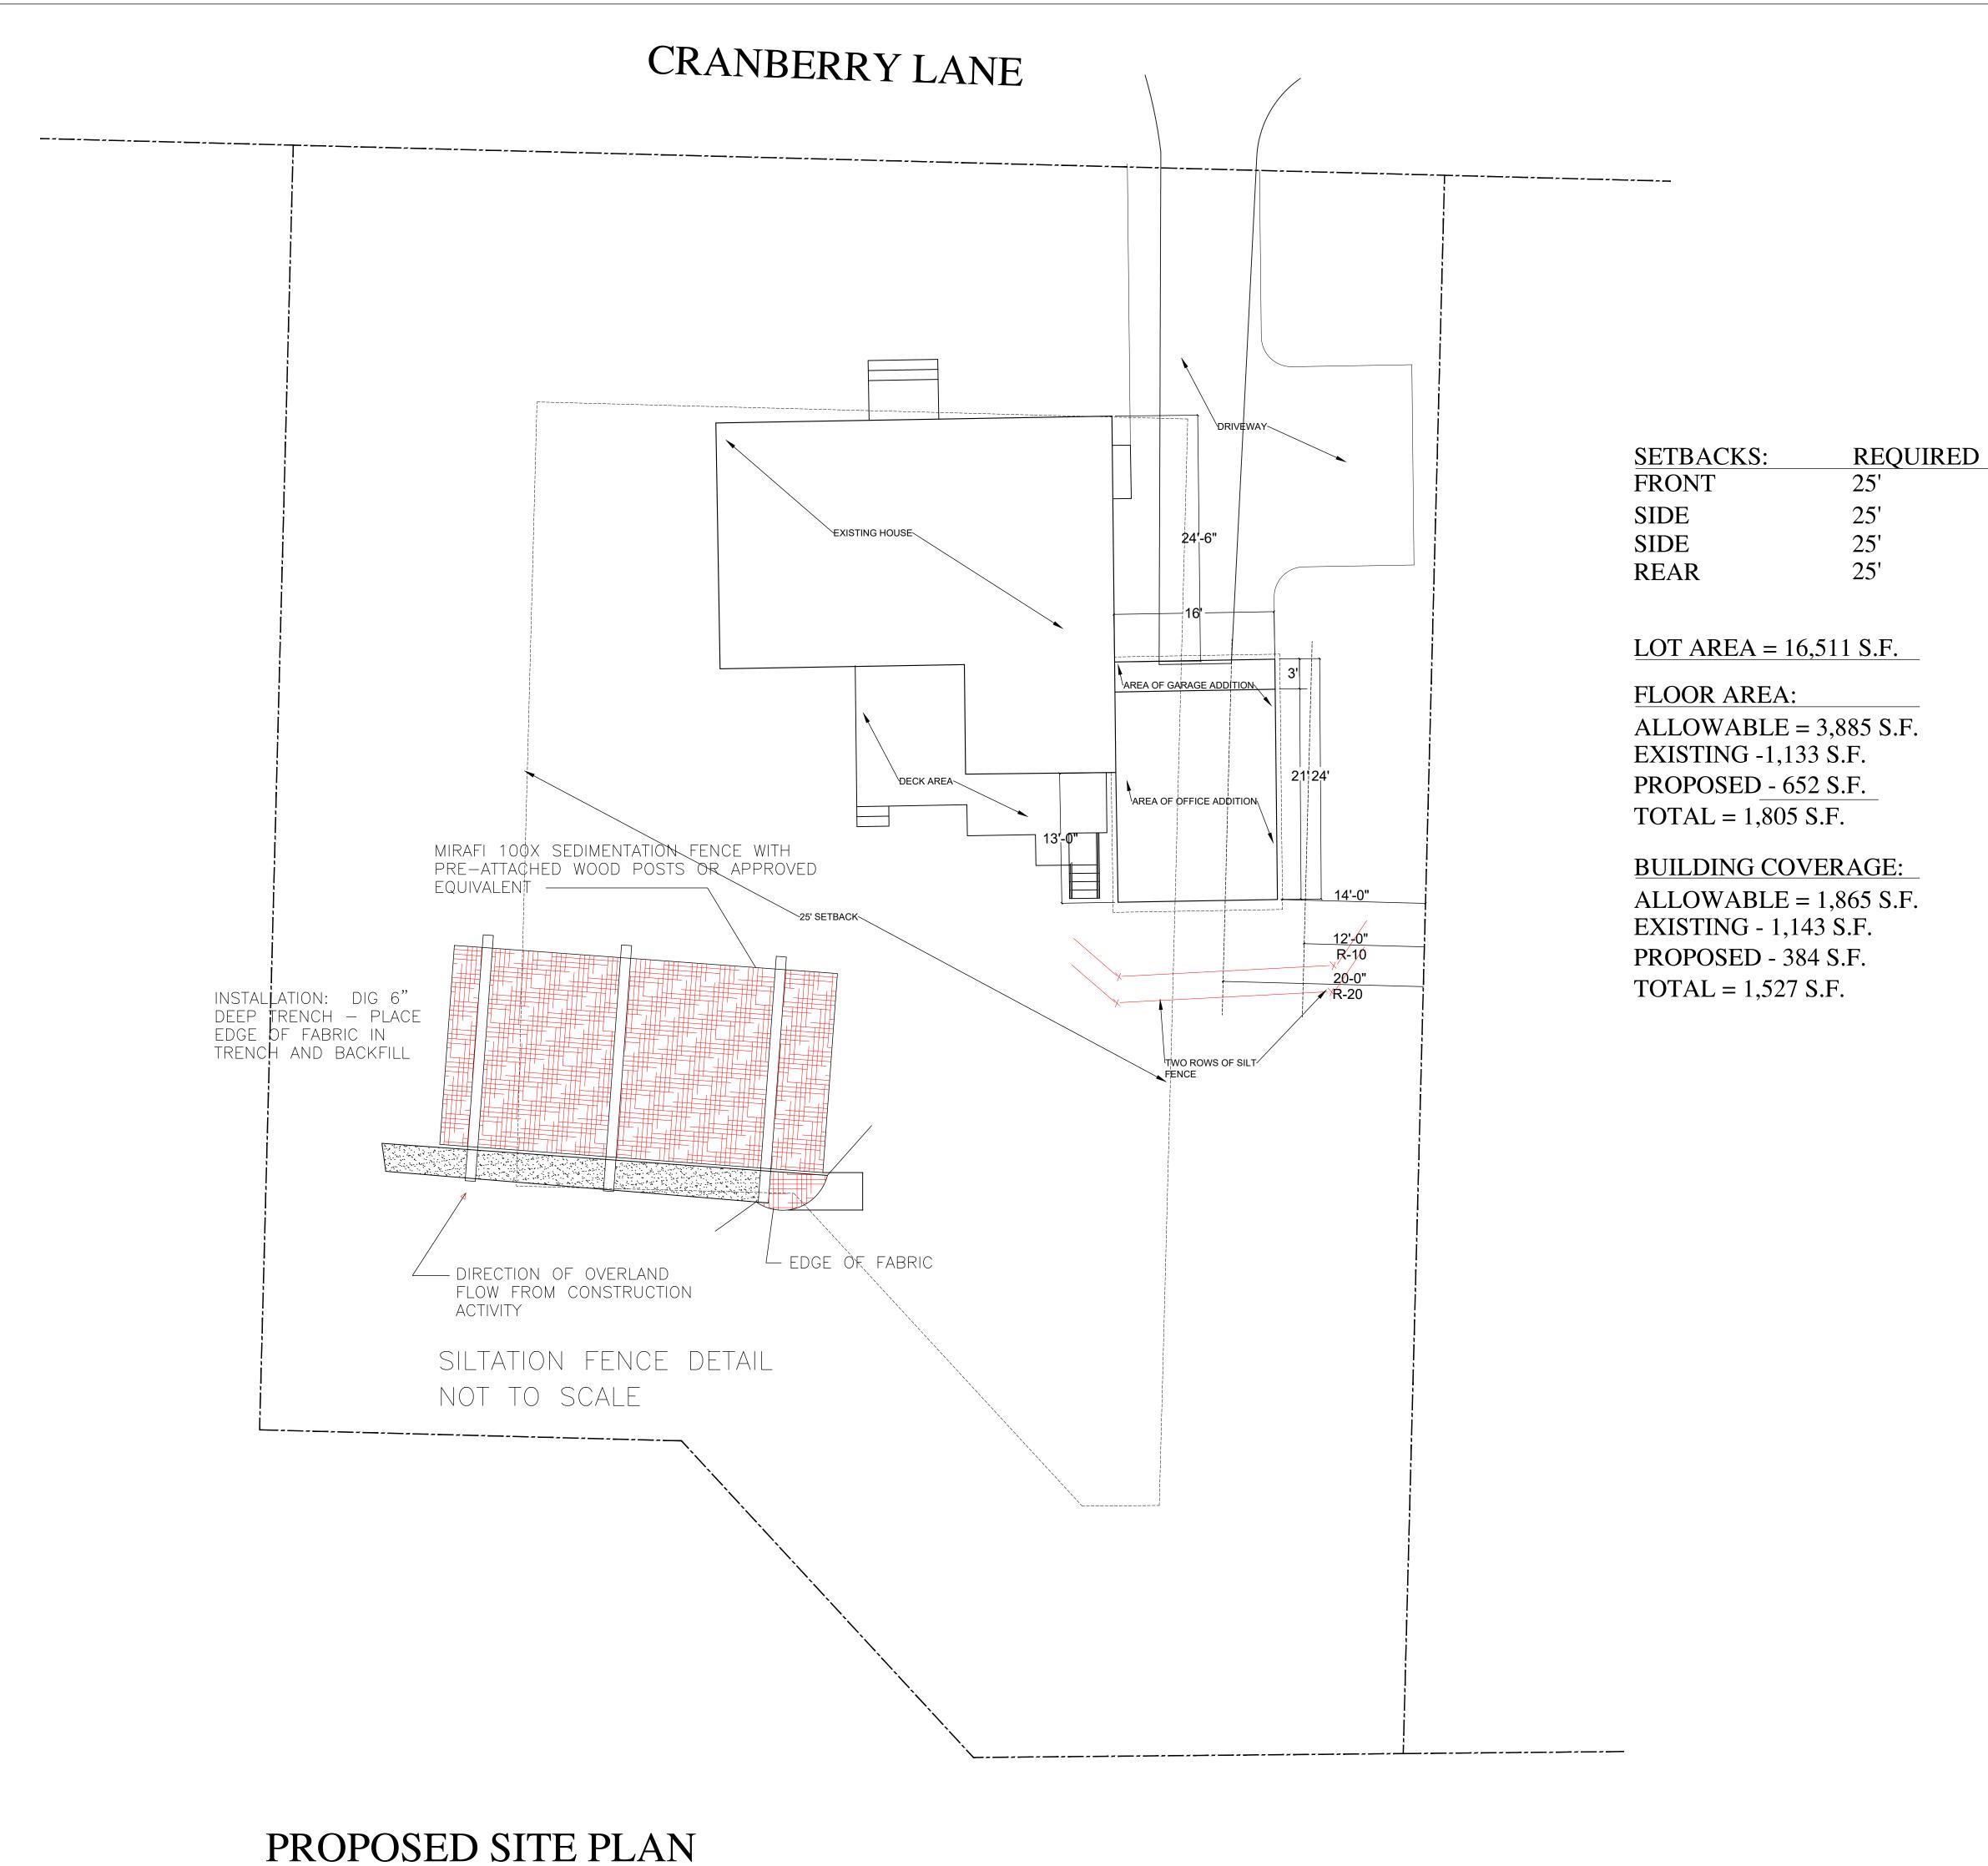

## Notes:

PROVIDED

24'-6"

84'

- All drawings and written material constitute original work of the architect and may not be duplicated, used or disclosed without the written consent of the architect.
- Do not scale drawings
- All dimensions given are to face of stud or other material unless otherwise noted.

ISSUES AND REVISIONS: 3-6-24 ZBA ISSUE

PROJECT NO: 2102

PROJECT:
RESIDENCE
5 CRANBERRY LANE
RIDGEFIELD, CT

SEAL:

TITLE: SITE PLAN

DRAWING NO:

 $\frac{110105LD}{\text{SCALE } 1/8"} = 1'-0"$ 

SY-100