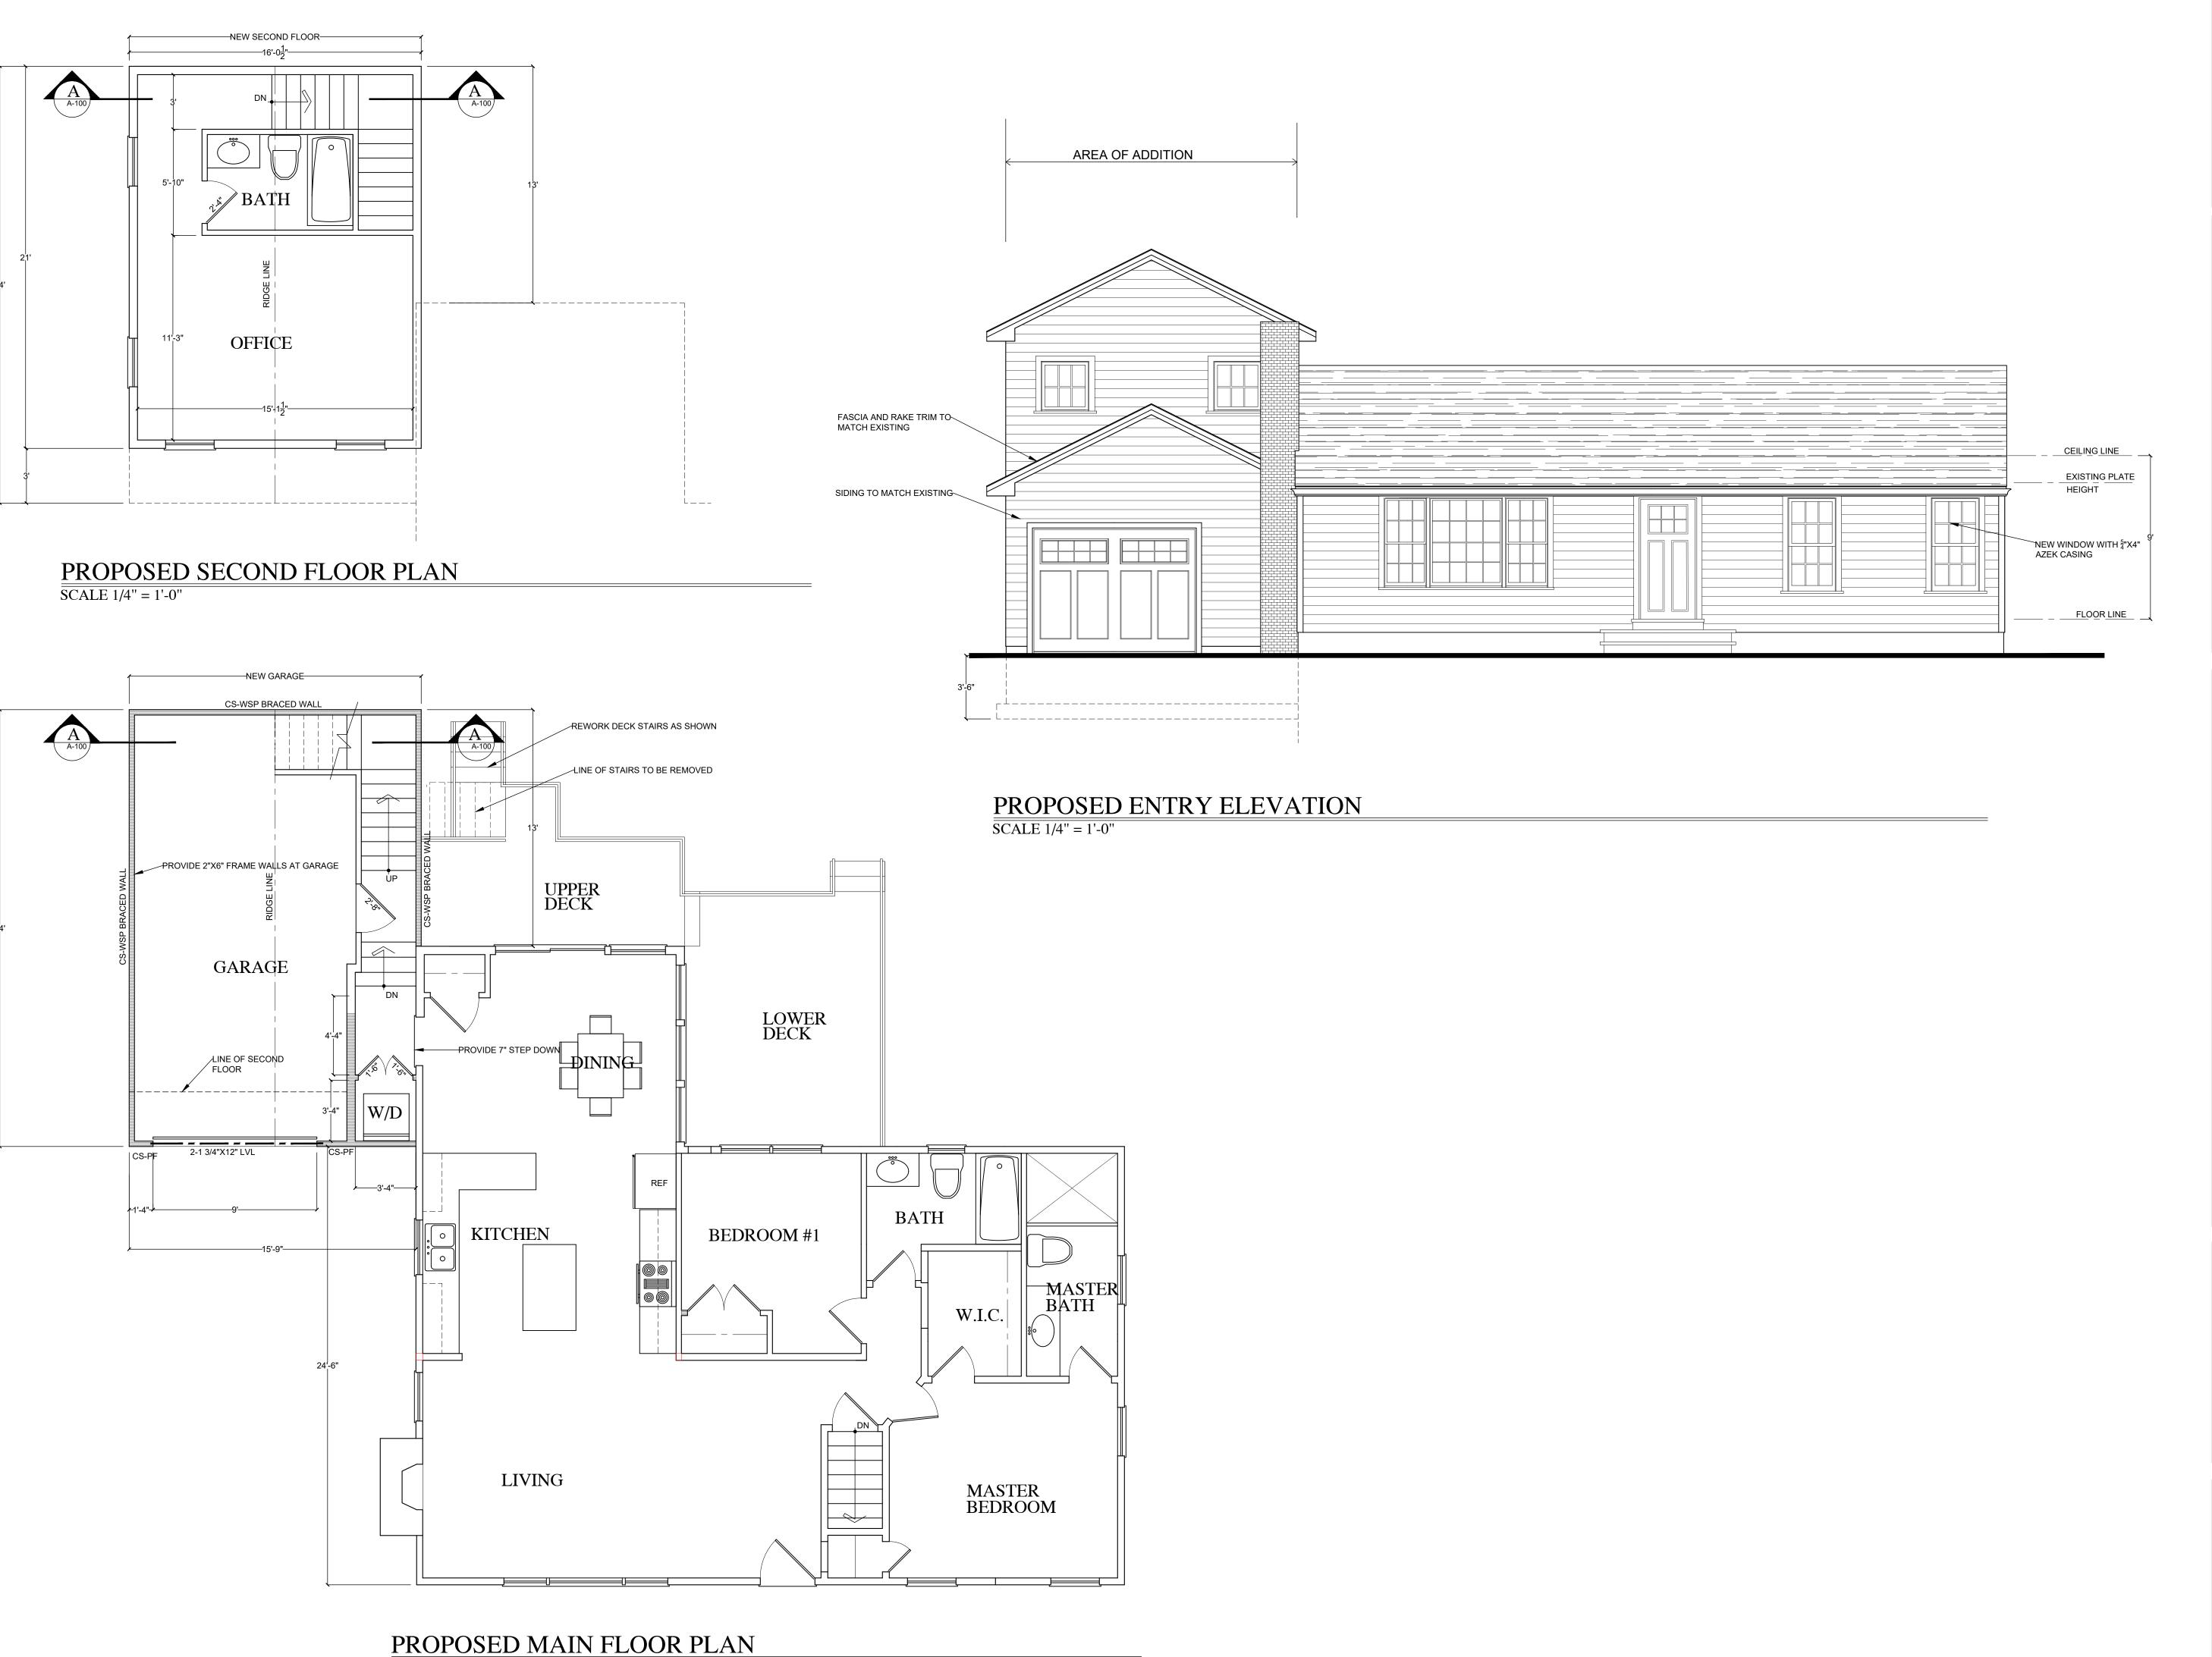

SCALE 1/4" = 1'-0"

MACMILLAN ARCHITECTS

18 BOULDER HILL ROAD
RIDGEFIELD, CT 06877

203-431-3329

Notes:

All drawings and written material constitute original work of the architect and may not be duplicated, used or disclosed without the written consent of the architect.

Do not scale drawings

All dimensions given are to face of stud or other material unless otherwise noted.

ISSUES AND REVISIONS: 3-6-24 ZBA ISSUE

PROJECT NO: 2102

PROJECT:
RESIDENCE
5 CRANBERRY LANE
RIDGEFIELD, CT

SEAL:

TITLE:

GARAGE FLOOR PLANS

DRAWING NO:

A-101