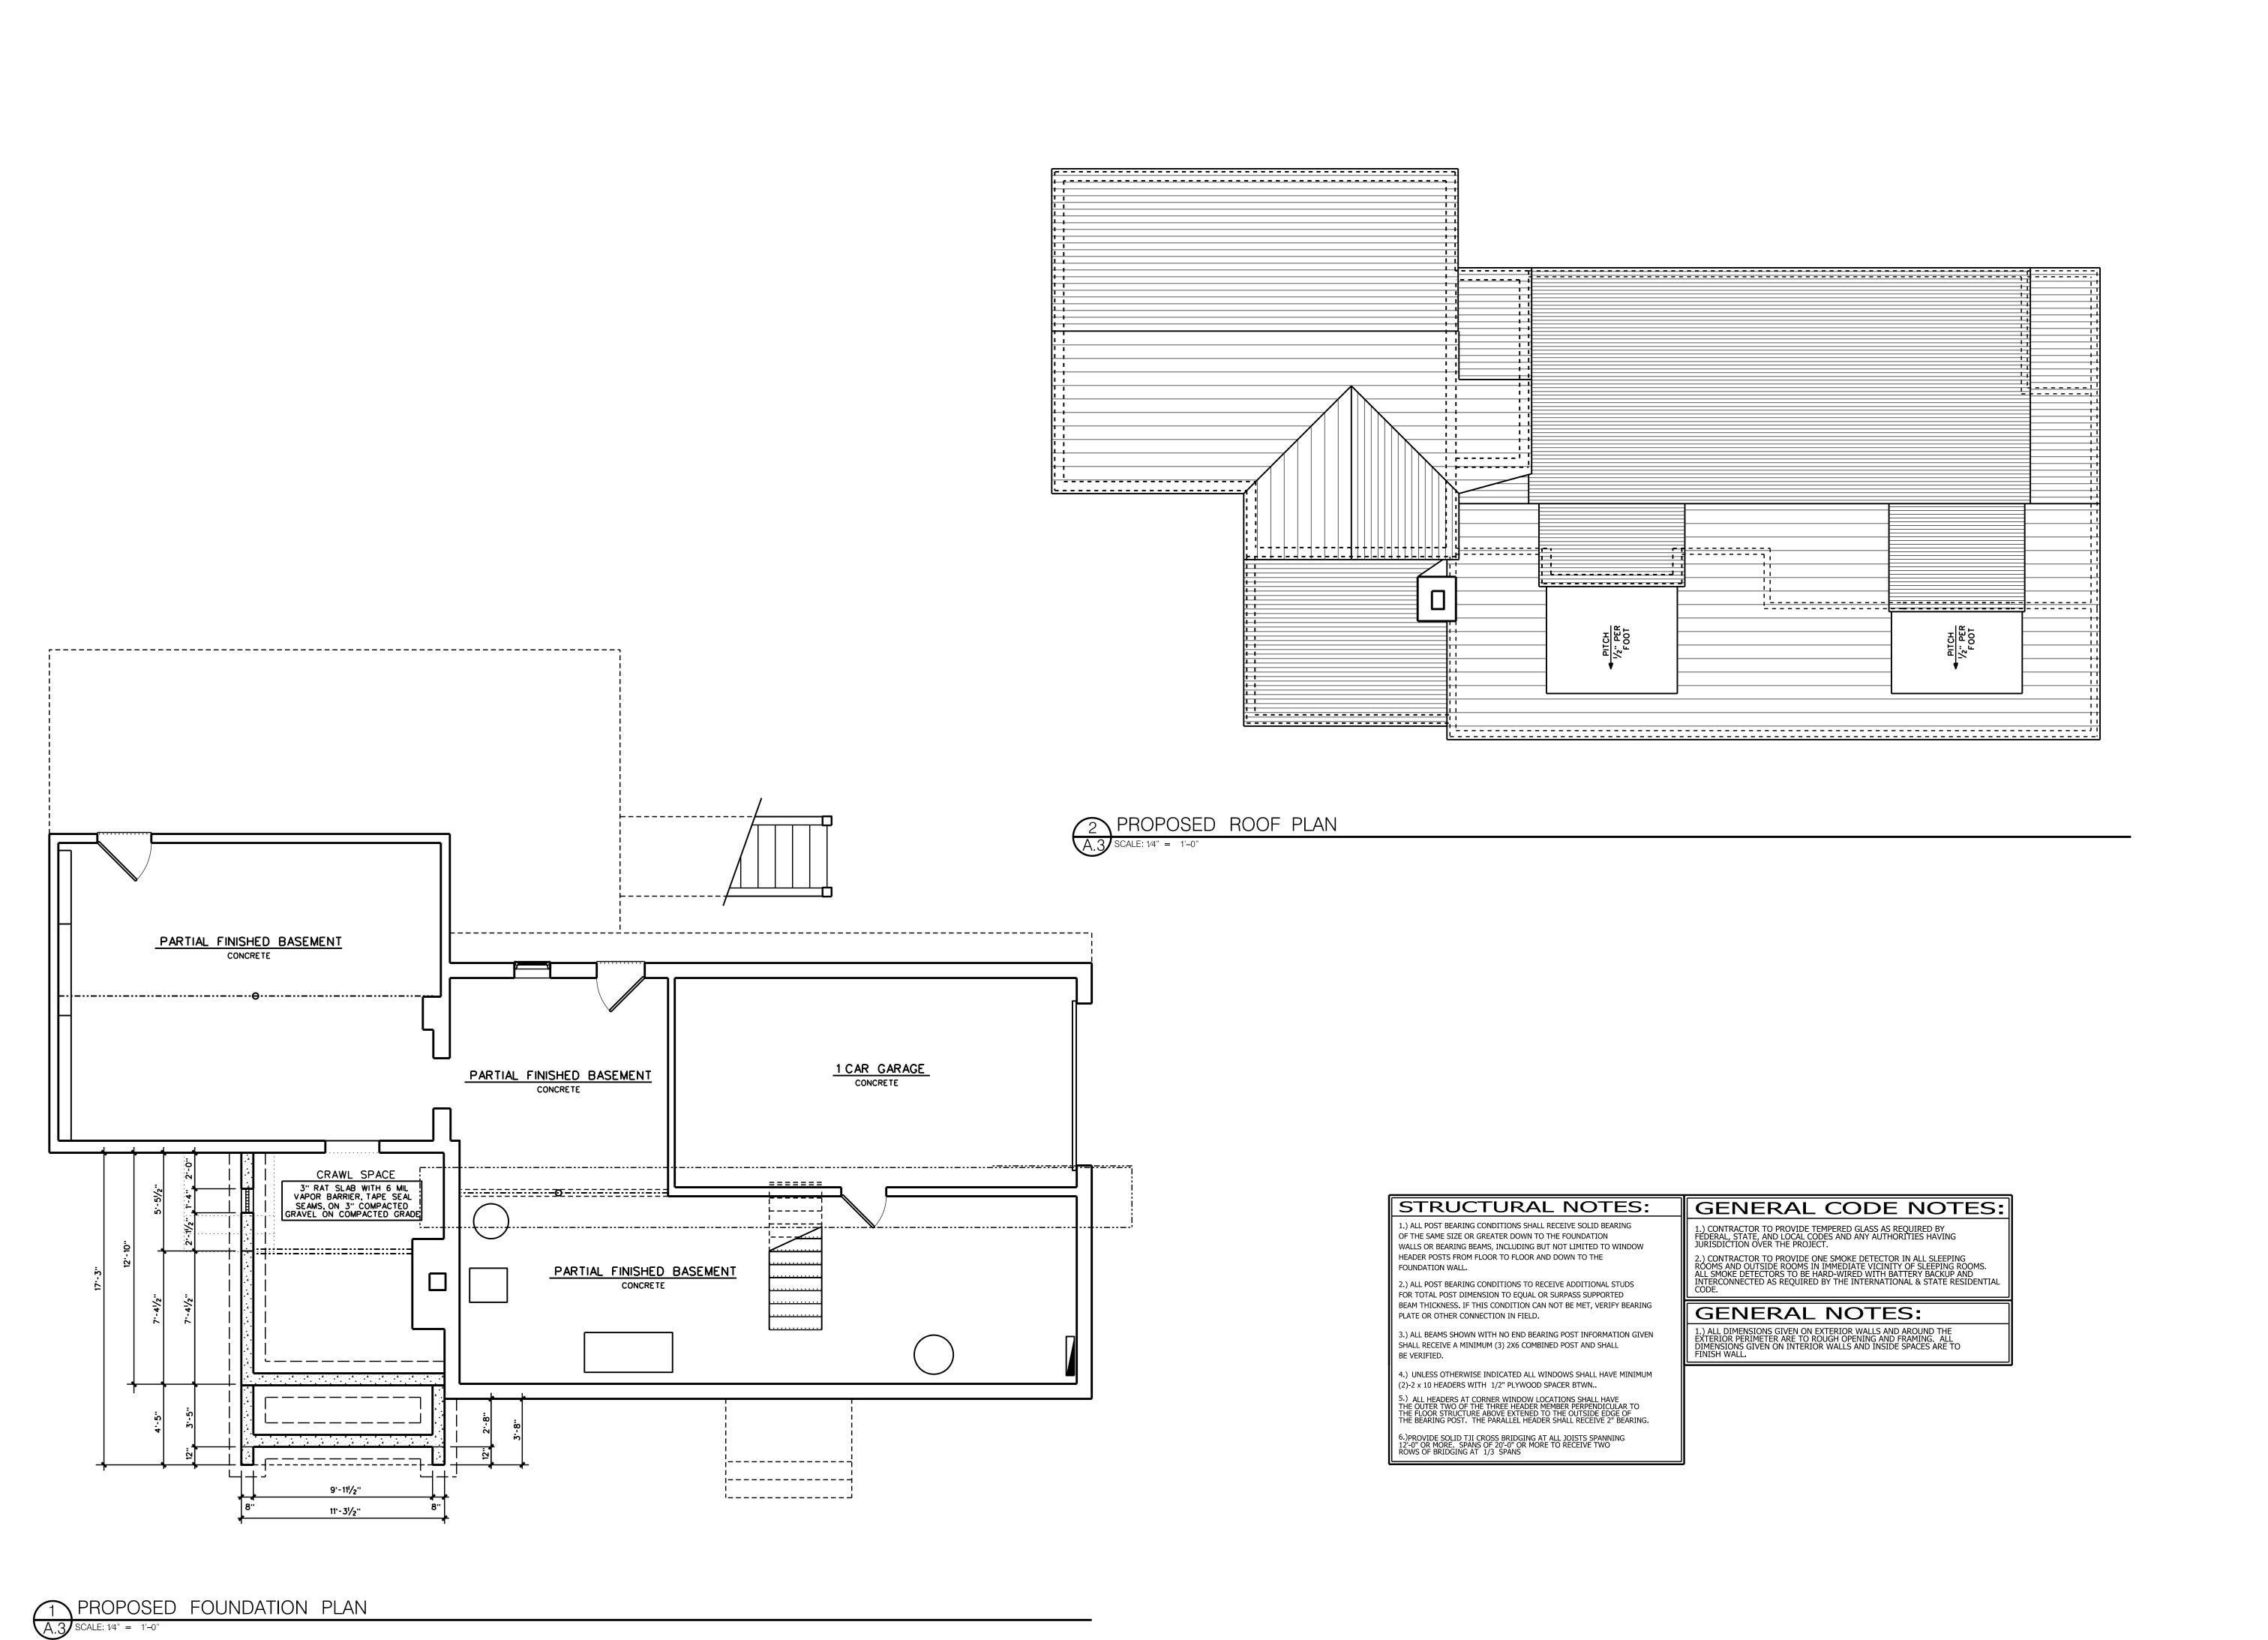

LEGEND

NEW INTERIOR WALL:

2x4 WITH 1/2" GYP BRD
BOTH SIDES

NEW EXTERIOR WALL:

2x6 WITH 1/2" GYP BRD
& 1/2" GYP BRD WITH
R19 F.G. INSUL

NEW CARBON MONO

NEW 100 CF

DRYER EXH