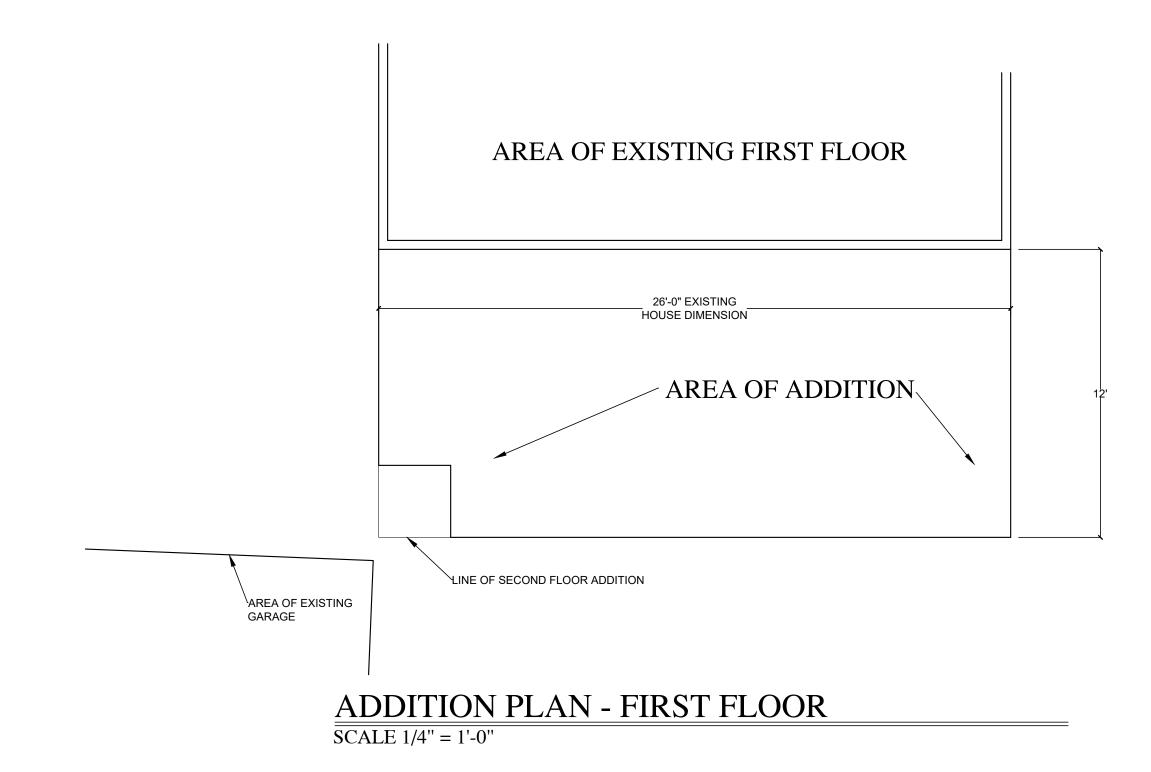

ISSUES AND REVISIONS: 9-26-22 ISSUE

PROJECT NO: 1329

PROJECT:
NEUMAN RESIDENCE
8 GREENFIELD AVENUE
RIDGEFIELD, CT

SEAL:

TITLE:

FLOOR PLANS

DRAWING NO:

A-100