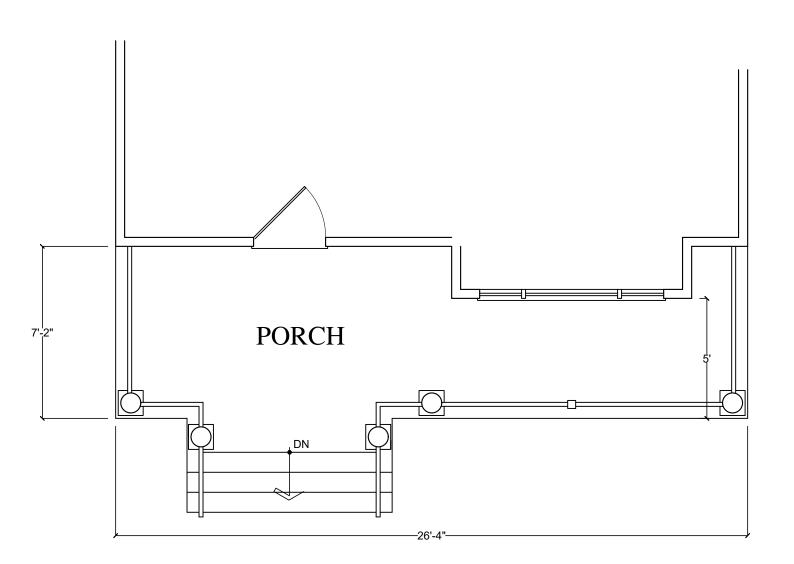

## PORCH PLAN

SCALE 1/4" = 1'-0"

**ENTRY ELEVATION** 

SCALE 1/4" = 1'-0"

REAR ELEVATION

SCALE 1/4" = 1'-0"

MACMILLAN ARCHITECTS
18 BOULDER HILL ROAD
RIDGEFIELD, CT 06877
203-431-3329