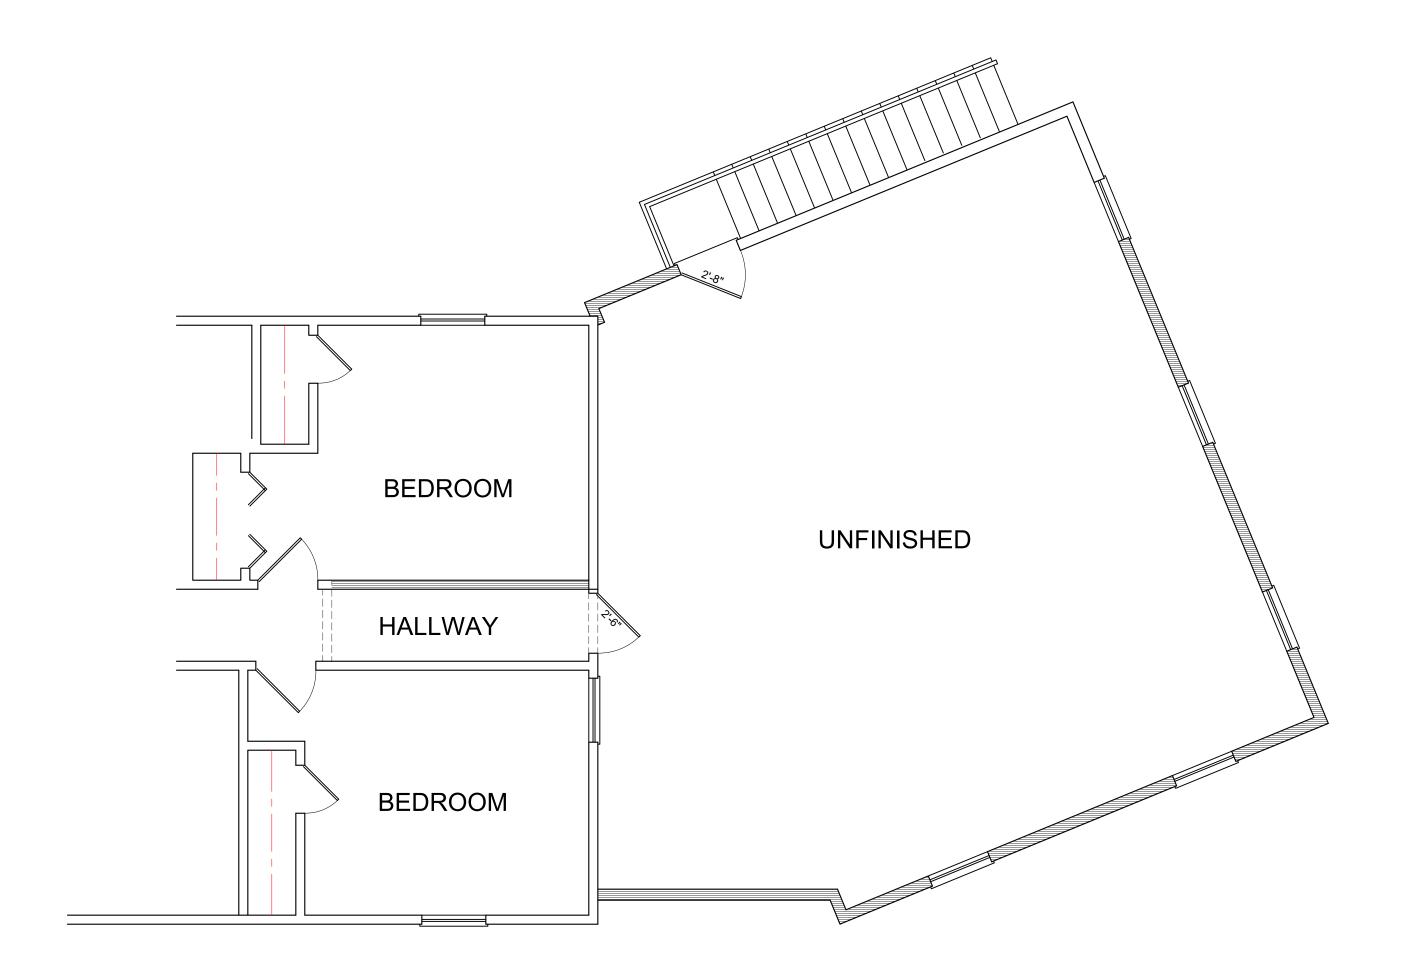

**ENTRY ELEVATION** 

SCALE 1/4" = 1'-0"

MACMILLAN ARCHITECTS I8 BOULDER HILL ROAD RIDGEFIELD, CT 06877

ISSUES AND RÉVISIONS:

PROPOSED SECOND FLOOR PLAN
SCALE 1/4" = 1'-0"

MACMILLAN ARCHITECTS I8 BOULDER HILL ROAD RIDGEFIELD, CT 06877 203-431-3329

ISSUES AND REVISIONS:

PROJECT NO: 1275

PROJECT: LIONTONIA RESIDENCE 81 WHIPSTICK ROAD RIDGEFIELD, CT

SEAL:

TITLE:

FLOOR PLAN

DRAWING NO: