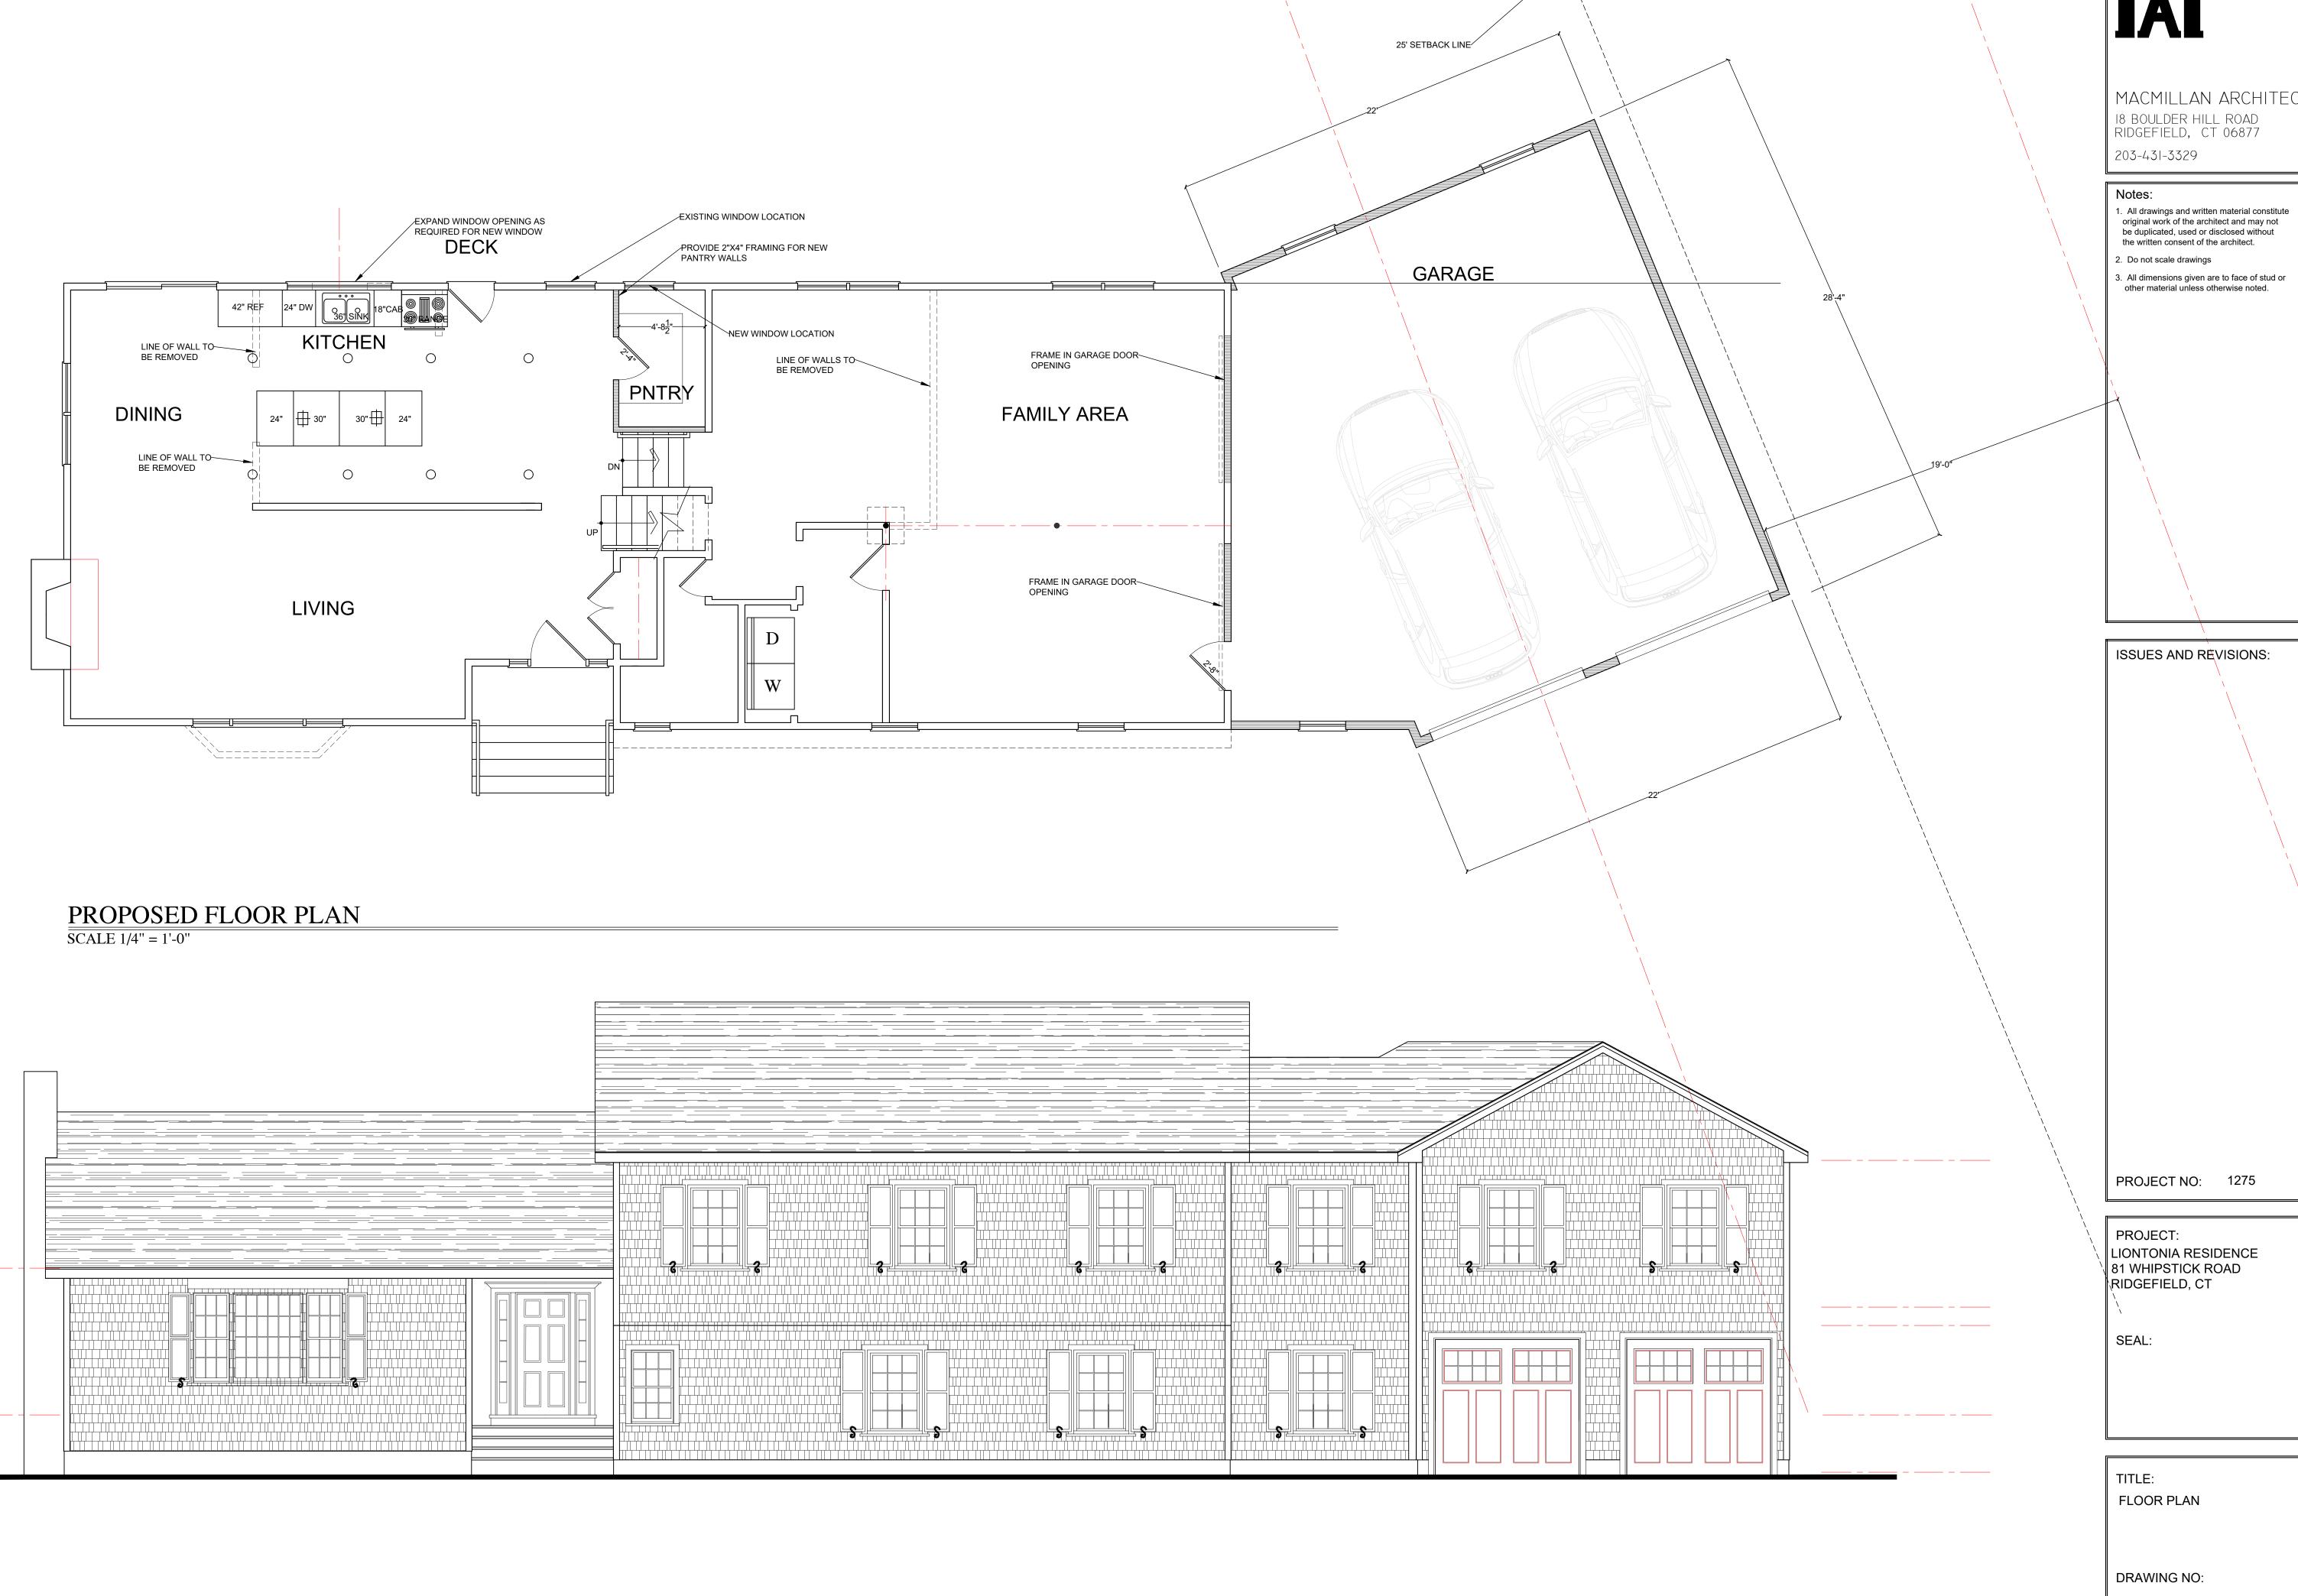

**ENTRY ELEVATION** 

SCALE 1/4" = 1'-0"

MACMILLAN ARCHITECTS I8 BOULDER HILL ROAD RIDGEFIELD, CT 06877

ISSUES AND RÉVISIONS:

PROPOSED SECOND FLOOR PLAN
SCALE 1/4" = 1'-0"

MACMILLAN ARCHITECTS I8 BOULDER HILL ROAD RIDGEFIELD, CT 06877 203-431-3329

## Notes:

- All drawings and written material constitute original work of the architect and may not be duplicated, used or disclosed without the written consent of the architect.
- Do not scale drawings
- All dimensions given are to face of stud or other material unless otherwise noted.

ISSUES AND REVISIONS:

PROJECT NO: 1275

PROJECT: LIONTONIA RESIDENCE 81 WHIPSTICK ROAD RIDGEFIELD, CT

SEAL:

TITLE:

FLOOR PLAN

DRAWING NO: