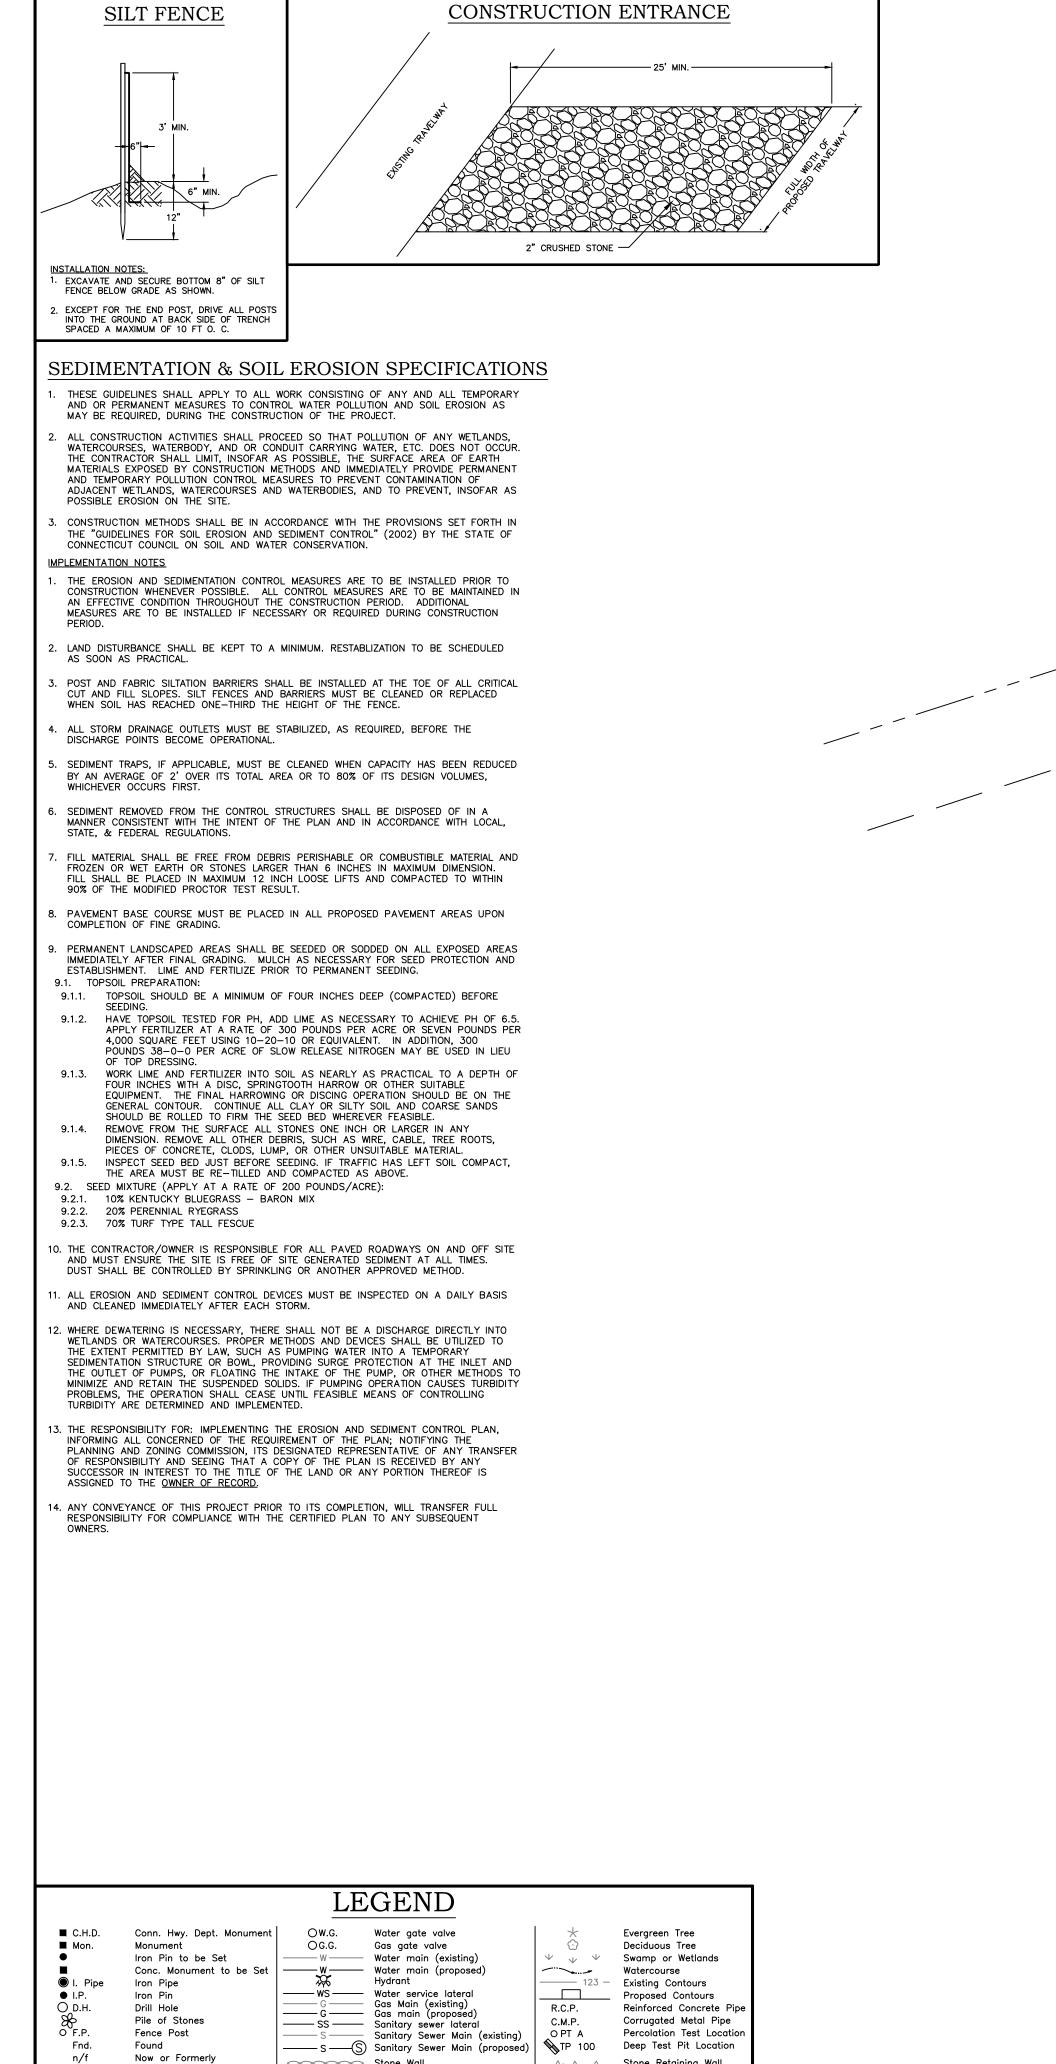

|       | Property Line (adjoining)<br>Building Setback Line<br>Easement Line |
|-------|---------------------------------------------------------------------|
| £ ——— | Centerline                                                          |
| 020   | Ledge or Boulders                                                   |
|       | Earth or gravel fill                                                |

Property Line

\_\_\_\_

\_\_\_\_

Existing Spot Elevation Proposed Spot Elevation x123.4 Invert Elevation of Pipe

• 

Fence -0-Utility Pole Existing Manhole Proposed Manhole Existing Catch Basin/Pipe Proposed Storm Pipe Proposed Catch Basin Building (existing)

🗢 Stone Wall

Stone Retaining Wall Retaining Wall ─∕── Wetland Limit WL100 Wetland Flag Number Wetland Setback **•** Benchmark —-----------------------Silt Fence  $\bigcirc$ Well (existing) Well (proposed) Well (proposed)

^\_\_^\_