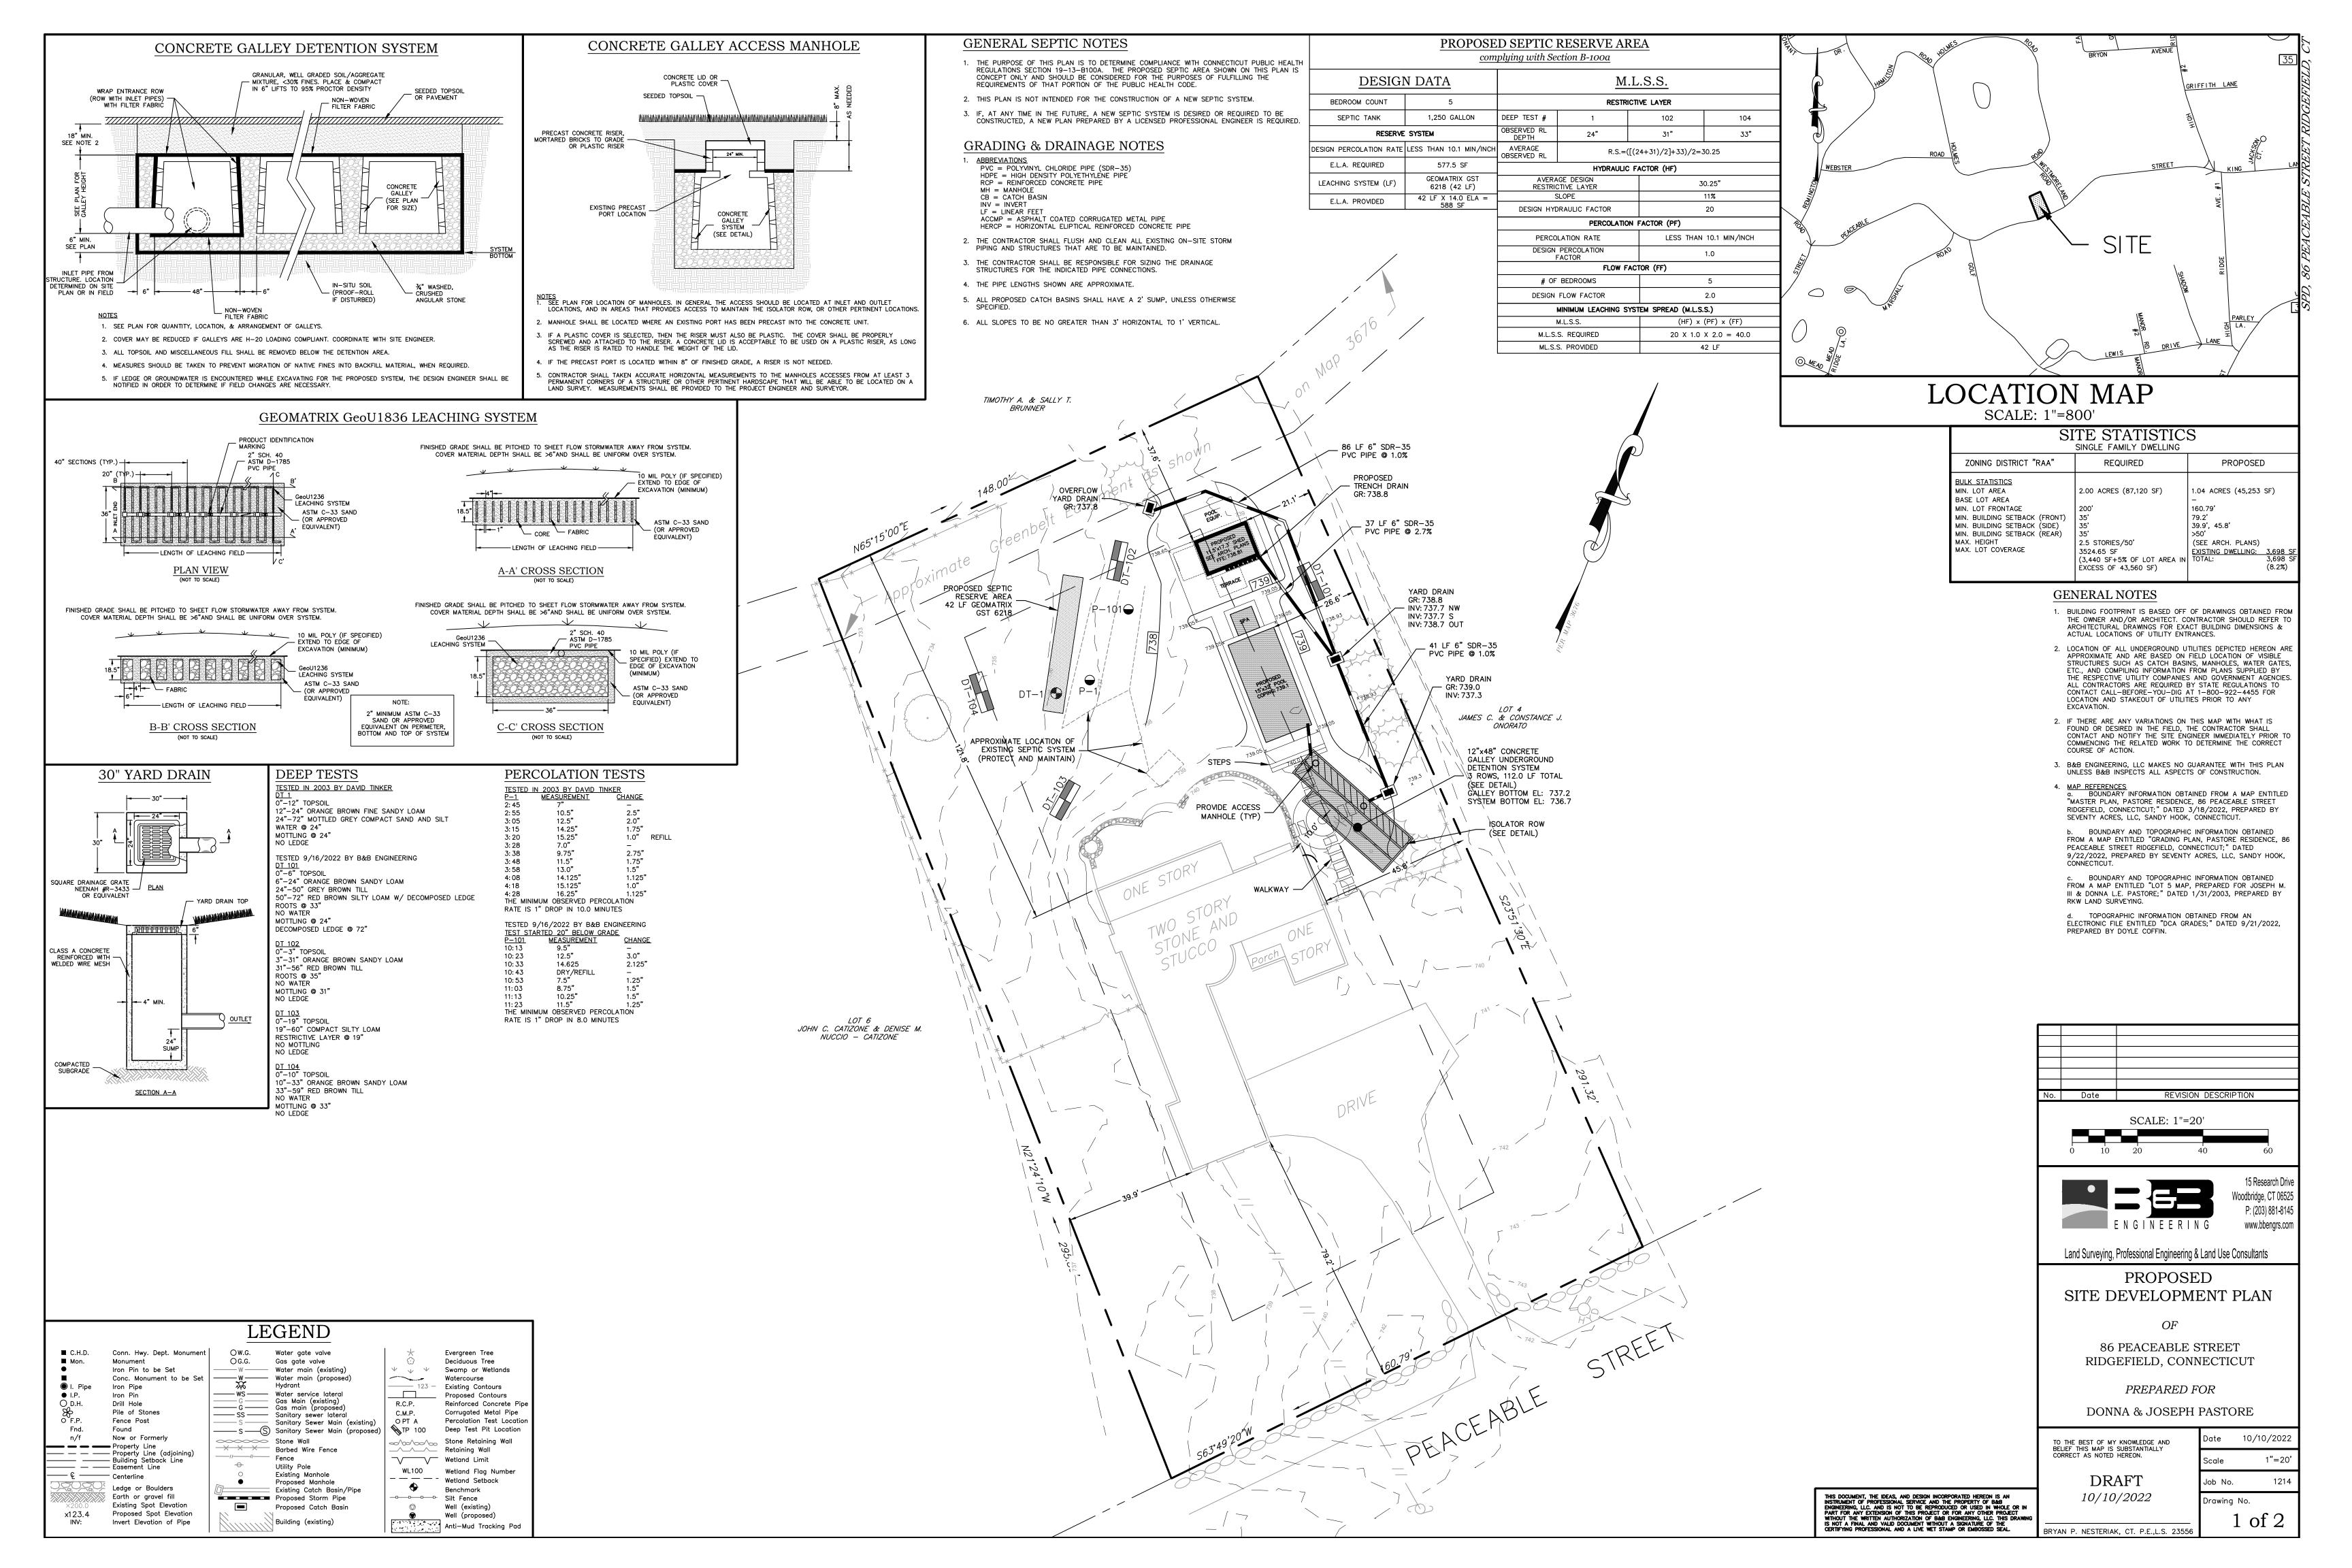

|       | Property Line (adjoining)<br>Building Setback Line<br>Easement Line |
|-------|---------------------------------------------------------------------|
| £ ——— | Centerline                                                          |
| 020   | Ledge or Boulders                                                   |
|       | Earth or gravel fill                                                |

Property Line

\_\_\_\_

\_\_\_\_

Existing Spot Elevation Proposed Spot Elevation x123.4 Invert Elevation of Pipe

• 

Fence -0-Utility Pole Existing Manhole Proposed Manhole Existing Catch Basin/Pipe Proposed Storm Pipe Proposed Catch Basin Building (existing)

🗢 Stone Wall

Stone Retaining Wall Retaining Wall ─∕── Wetland Limit WL100 Wetland Flag Number Wetland Setback **•** Benchmark —---