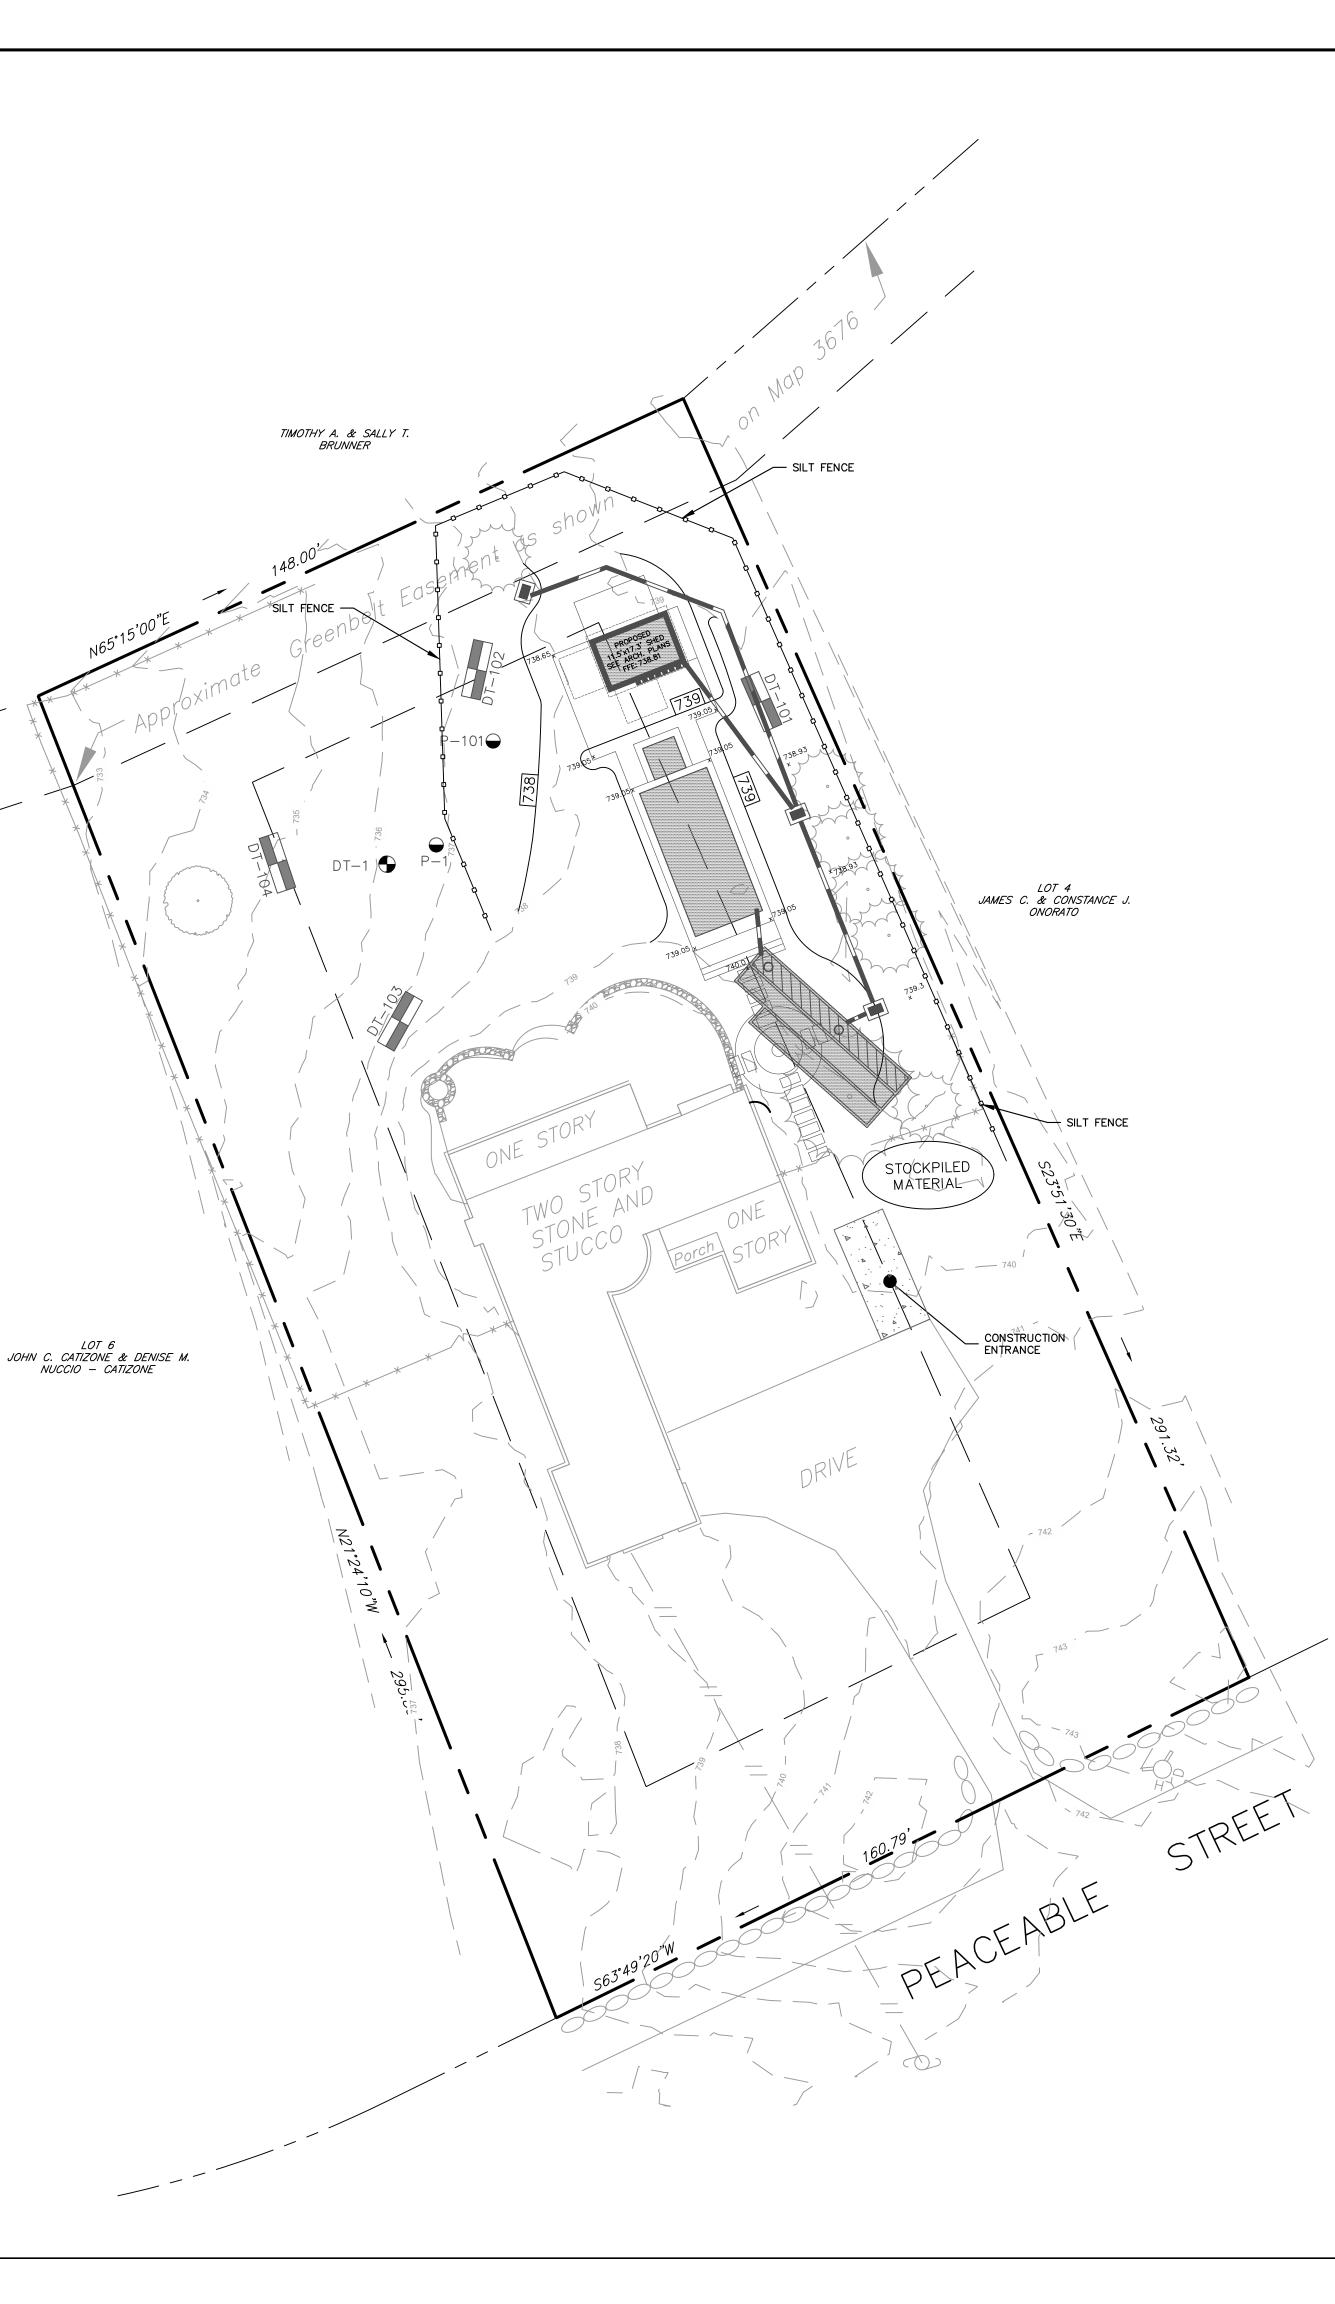

------------------------------------------------------------|
| £ ——— | Centerline                                                          |
| 020   | Ledge or Boulders                                                   |
|       | Earth or gravel fill                                                |

Property Line

\_\_\_\_

\_\_\_\_

Existing Spot Elevation Proposed Spot Elevation x123.4 Invert Elevation of Pipe

• 

Fence -0-Utility Pole Existing Manhole Proposed Manhole Existing Catch Basin/Pipe Proposed Storm Pipe Proposed Catch Basin Building (existing)

🗢 Stone Wall

Stone Retaining Wall Retaining Wall ─∕── Wetland Limit WL100 Wetland Flag Number Wetland Setback **•** Benchmark —-----------------------Silt Fence  $\bigcirc$ Well (existing) Well (proposed) Well (proposed)

^\_\_^\_